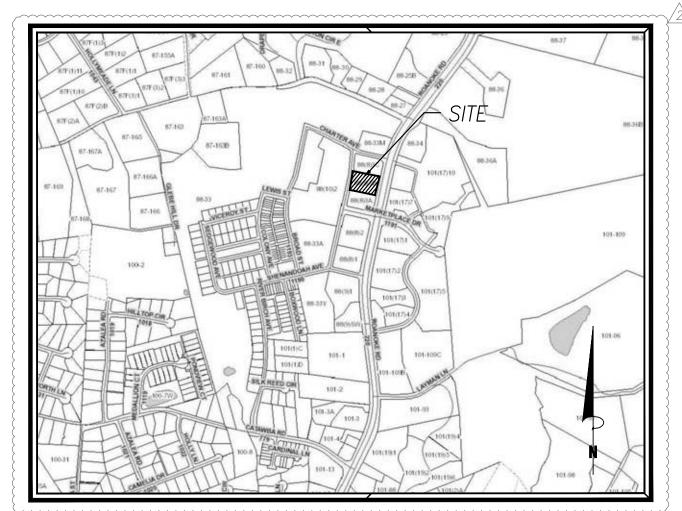

-----------------------------------------------------------------------------------------------------------------------------------------|------------------------------------------------------------------------------------|---------------------------------------------------------------------------------------------------------------------------------------------------------------------------------------------------------------------------------------------------------------------------------------------------------------------------------------------------------------------------------------------------------------------------------------------------------------|

# DAIRY QUEEN

AT DALEVILLE TOWN CENTER
BOTETOURT COUNTY, VIRGINIA
DECEMBER 8, 2022

## TOTAL LIMITS OF DISTURBANCE = 0.85AC.



# VICINITY MAP NOT TO SCALE

## SHEET INDEX

COVER SHEET GENERAL NOTES ZONING SUMMARY PARKING PLAN E&S NOTES AND SUMMARY WVWA UTILITY NOTES EXISTING CONDITIONS EROSION & SEDIMENT CONTROL PLAN GRADING PLAN SITE DIMENSIONAL PLAN LANDSCAPE PLAN E&S DETAILS SITE DETAILS UTILITY DETAILS VDOT DETAILS STORMWATER DETAILS & CALCULATIONS STORMWATER QUALITY CALCULATIONS UTILITY PROFILES 

REFERENCE SHEETS (BY OTHERS)

A3.1 ELEVATIONS

A3.3 SIGNAGE MATRIX

E3.2 SITE PHOTOMETRIC PLAN

E3.3 SITE LIGHT CUT SHEETS



# **APPROVED**

By Drew T Pearson - Planning & Zoning at 10:50 am, Feb 21, 2023

## **APPROVED**

By Sean Nester at 11:08 am, Feb 21, 2023

RLD NAME: \_\_\_\_\_\_RLD NUMBER: \_\_\_\_\_

WVWA AVAILABILITY LETTERS:



| No. | Description                        | Date     |
|-----|------------