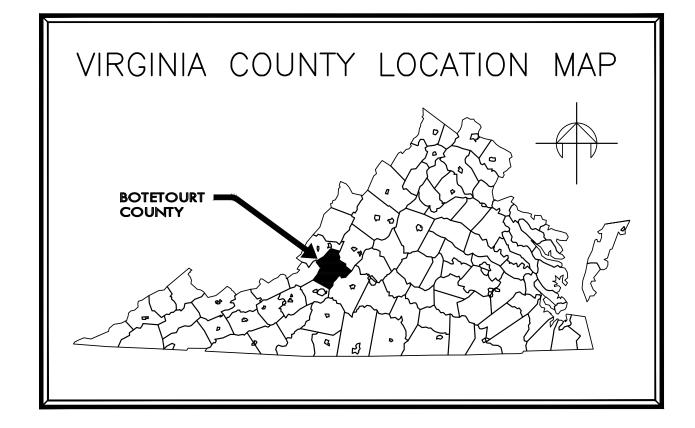

-------------------------------------------------------------------------------------------------------------------------------------------------------------------|

# DAIRY QUEEN

AT DALEVILLE TOWN CENTER
BOTETOURT COUNTY, VIRGINIA
DECEMBER 8, 2022

## TOTAL LIMITS OF DISTURBANCE = 0.85AC.



# VICINITY MAP NOT TO SCALE

## SHEET INDEX

COVER SHEET GENERAL NOTES ZONING SUMMARY PARKING PLAN E&S NOTES AND SUMMARY WVWA UTILITY NOTES EXISTING CONDITIONS EROSION & SEDIMENT CONTROL PLAN GRADING PLAN SITE DIMENSIONAL PLAN LANDSCAPE PLAN E&S DETAILS SITE DETAILS UTILITY DETAILS VDOT DETAILS STORMWATER DETAILS & CALCULATIONS STORMWATER QUALITY CALCULATIONS UTILITY PROFILES 

REFERENCE SHEETS (BY OTHERS)

A3.1 ELEVATIONS

A3.3 SIGNAGE MATRIX

E3.2 SITE PHOTOMETRIC PLAN

E3.3 SITE LIGHT CUT SHEETS



# **APPROVED**

By Drew T Pearson - Planning & Zoning at 10:50 am, Feb 21, 2023

## **APPROVED**

By Sean Nester at 11:08 am, Feb 21, 2023

RLD NAME: \_\_\_\_\_\_RLD NUMBER: \_\_\_\_\_

WVWA AVAILABILITY LETTERS:



| No. | Description                        | Date     |
|-----|------------------------------------|----------|
| -   | ADD UTILITY PROFILE SHEET 10/25/21 | 10/25/21 |
| 2   | REVIEW COMMENTS                    | 01/04/22 |
| 3   | REVIEW COMMENTS                    | 12/08/22 |
|     |                                    |          |
|     |                                    |          |
|     |                                    |          |
|     |                                    |          |
|     |                                    |          |
|     |