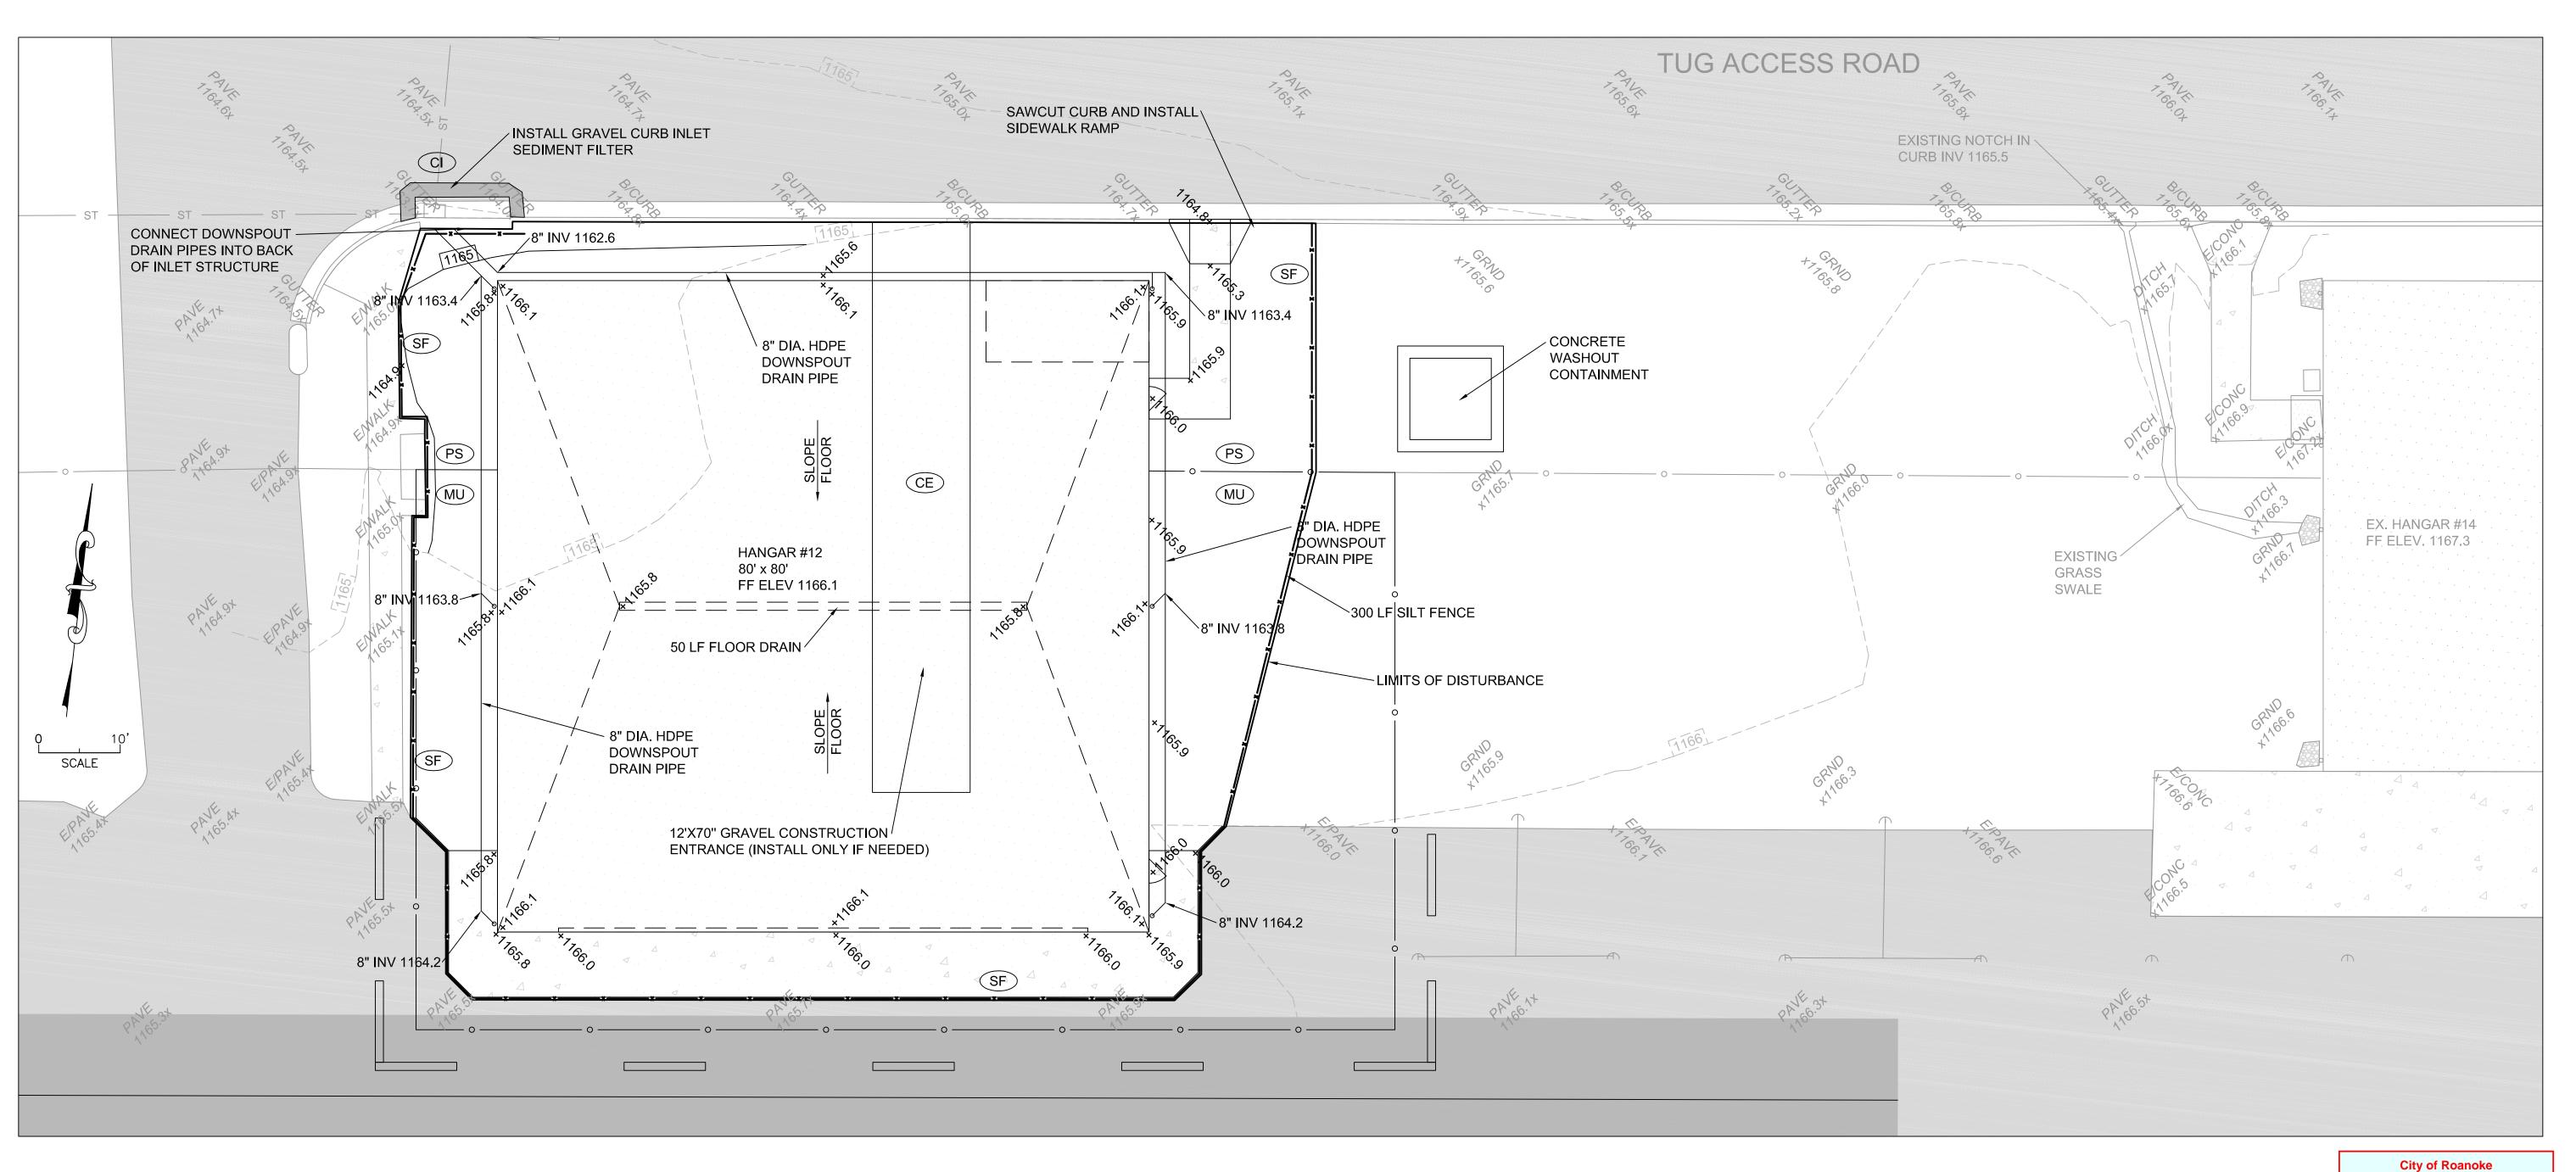

## **EROSION CONTROL NOTES**

- \* CONTRACTOR SHALL IMMEDIATELY NOTIFY ROANOKE CITY, THE AIRPORT, AND BRUSHY MOUNTAIN ENGINEERING IF DISTURBANCE LIMITS INCREASE AT ANY TIME DURING CONSTRUCTION.
- \* CONTRACTOR IS SOLELY RESPONSIBLE FOR REGULARLY INSPECTING AND MAINTAINING ALL EROSION AND SEDIMENT CONTROL MEASURES IN GOOD WORKING ORDER THROUGHOUT THE ENTIRE PERIOD OF CONSTRUCTION ACTIVITIES AND ON UNTIL SUCH TIME THAT PERMANENT SEEDING HAS BEEN ESTABLISHED IN ALL AREAS.

## CONSTRUCTION SEQUENCE

- 1. INSTALL TEMPORARY SECURITY FENCING.
- 2. INSTALL SEDIMENT CONTROL MEASURES (SILT FENCE AND GRAVEL CURB INLET SEDIMENT FILTER).
- 3. REMOVE EXISTING SECURITY FENCING, STRIP TOPSOIL, RELOCATE UNDERGROUND UTILITIES AS NEEDED, AND PREPARE BUILDING PAD.
- 4. INSTALL NEW UTILITY SERVICES, CONSTRUCT BUILDING, AND POUR CONCRETE APRON AND WALK.
- 5. FINISH GRADE AROUND BUILDING AND INSTALL PERMANENT SECURITY FENCING
- 6. PERMANENTLY SEED AND MULCH LANDSCAPE AREAS.

| 3.02 GRAVEL CONSTRUCTION CE ENTRANCE  3.05 SILT FENCE SF             | NO.  | TITLE             | KEY | SYMBOL |
|----------------------------------------------------------------------|------|-------------------|-----|--------|
| 3.07 GRAVEL CURB INLET SEDIMENT FILTER  3.31 TEMPORARY SEEDING TS TS | 3.02 |                   | CE  | CE     |
| 3.07 FILTER  3.31 TEMPORARY SEEDING  TS  TS                          | 3.05 | SILT FENCE        | SF  | xx     |
|                                                                      | 3.07 |                   | CI  |        |
| 3.32 PERMANENT SEEDING PS PS                                         | 3.31 | TEMPORARY SEEDING | TS  | TS     |
|                                                                      | 3.32 | PERMANENT SEEDING | PS  | PS     |
| 3.35 MULCHING (STRAW) MU MU                                          | 3.35 | MULCHING (STRAW)  | MU  | MU     |