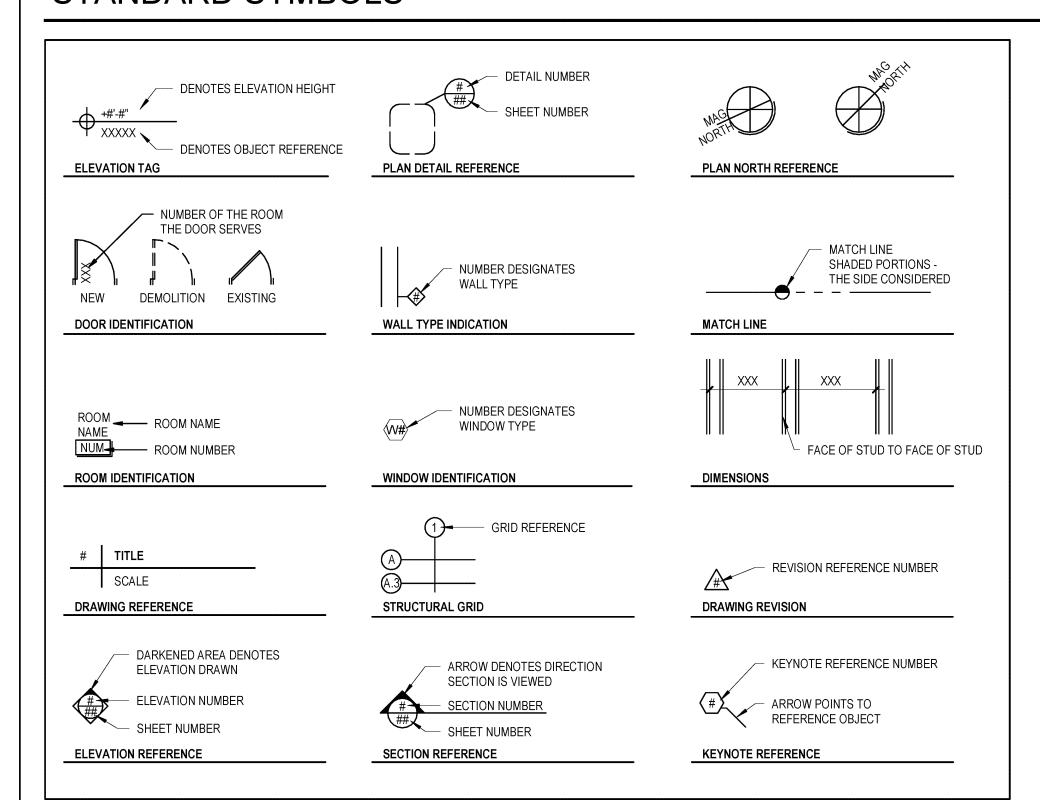

|                                                                                                                                                                                                                                                                                                                                    |                                                                                         |                                                                                                                                                                                                                                                                                                                       |

# STANDARD SYMBOLS



### STANDARD MATERIAL DEFINITION



### \*\* REFER TO RESPONSIBILITY MATRIX ON A001

# Biolife® PLASMA SERVICES

Asbuilt- 8/2/23

Inspector: Brian Whitenack

Contractor: S.C. Rossi

See page 1 for notes

VALLEY VIEW CROSSING ROANOKE, VA 24012

# 4731 VALLEY VIEW BLVD

# **KEY PLAN**





# DRAWING INDEX

VICINITY MAP

|          |                                   | 1 | 2 3      | 4 | 5 | 6   |
|----------|-----------------------------------|---|----------|---|---|-----|
|          |                                   |   | <b>'</b> |   |   |     |
| COVER    |                                   |   |          |   |   |     |
| A000     | COVER SHEET                       | • | •        | • | • | •   |
|          | AWINGS                            |   |          |   |   | 1   |
| <u>1</u>