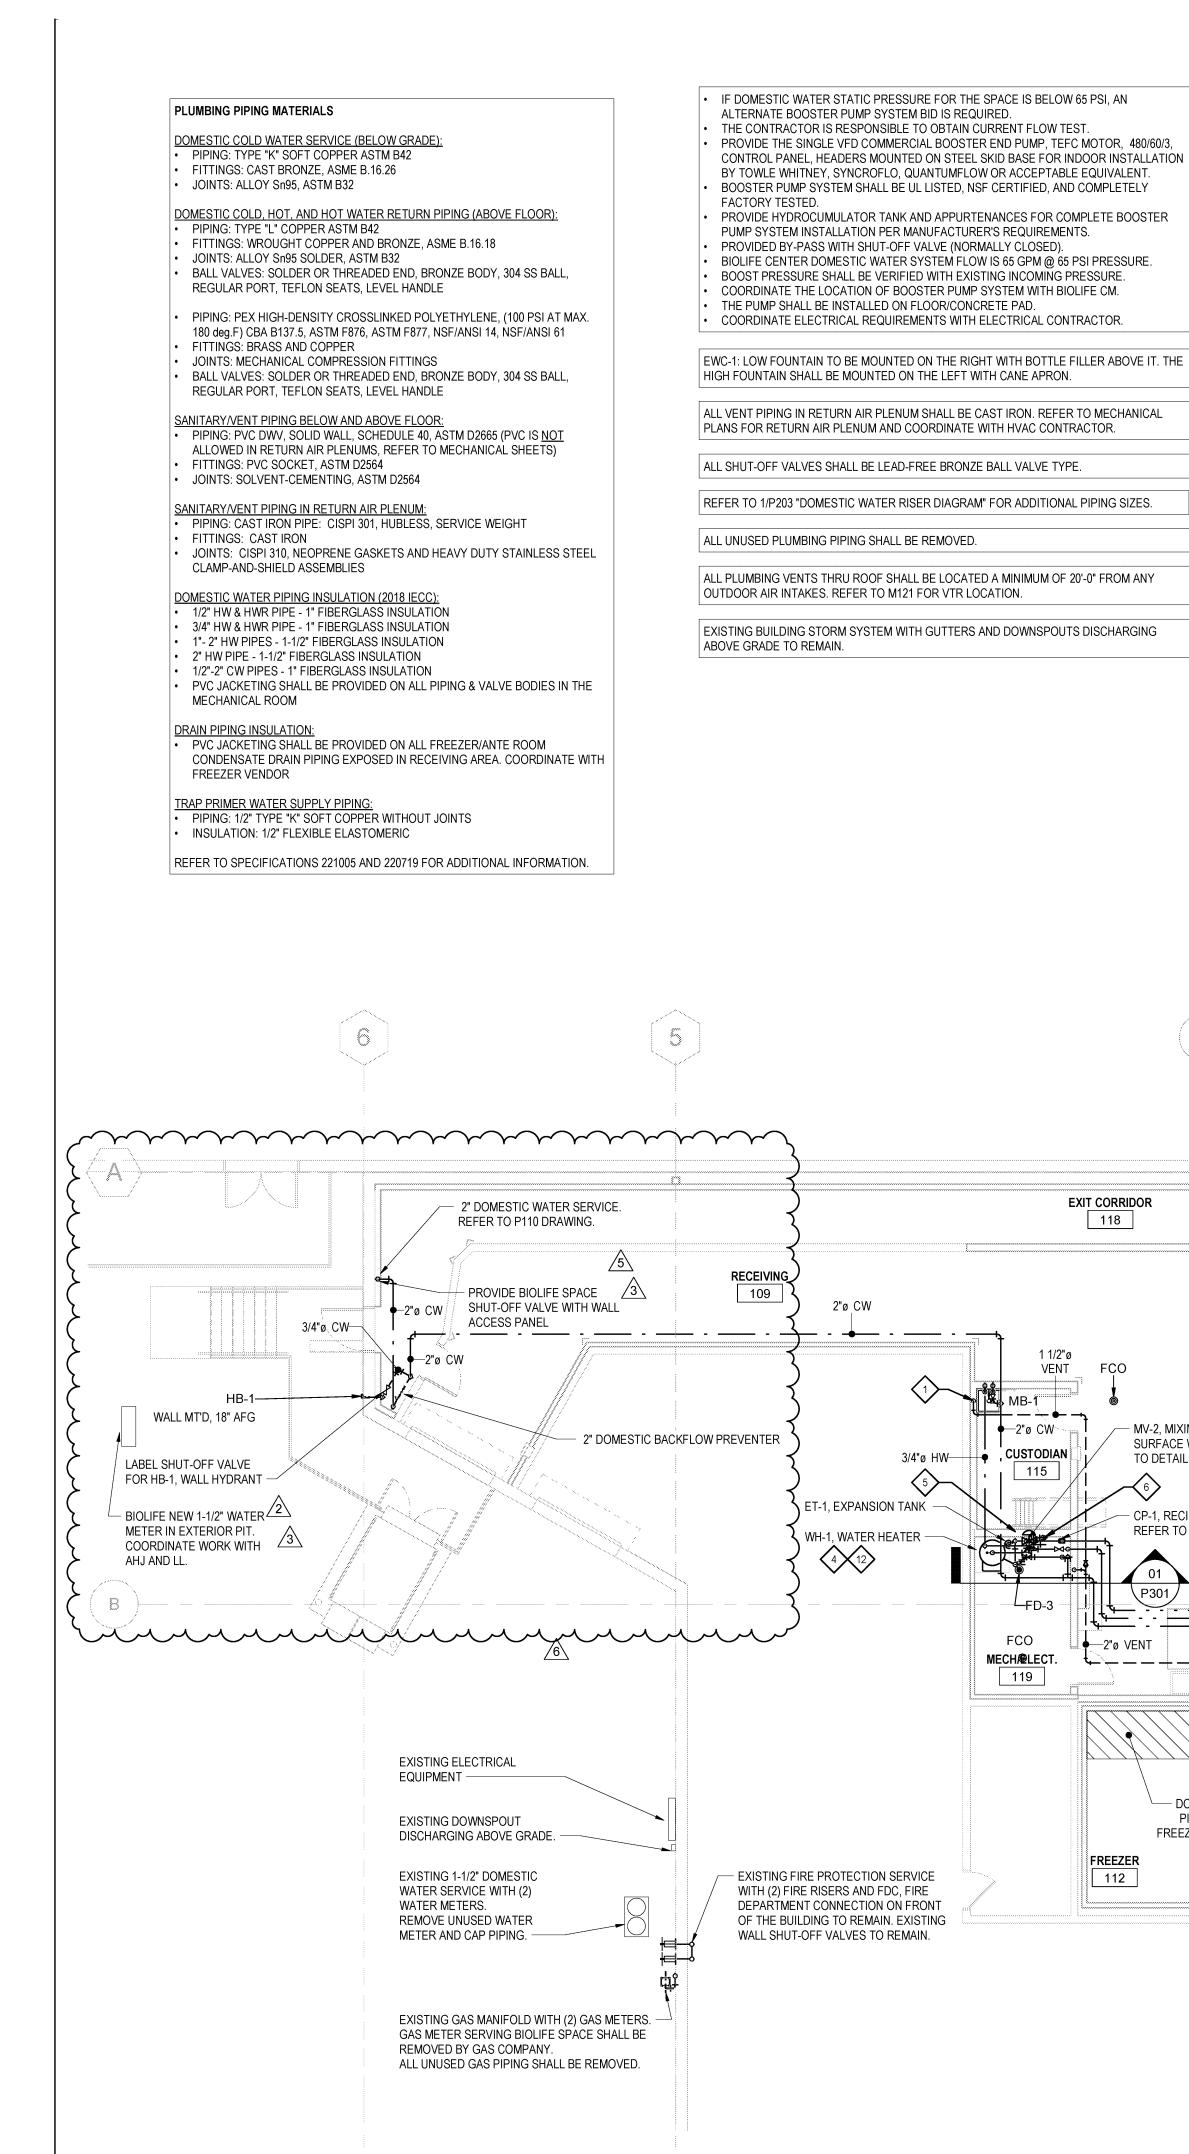

FCO

119





## PLUMBING CODED NOTES

Description 3/4" CW & HW DN IN WALL TO CONNECT TO MB-1. PROVIDE WILKINS #40XL IN LINE CHECK VALVE ON CW & HW SUPPLY LINES. 3" SAN DN, 2" VENT UP IN WALL. 3/4" CW, HW, & HWR UP IN CABINET. EXTEND 1/2" CW & HW TO CONNECT TO SK-3/MV-3 AND EE-1/MV-1. PROVIDE BF-1 AT THE LEFT SIDE OF SINK FAUCET AS SHOWN. REFER TO DETAIL 08/P301

INSTALL EMERGENCY EYEWASH WITH MIXING VALVE ADJACENT TO RIGHT SIDE OF SINK PER MANUFACTURER'S REQUIREMENTS. COORDINATE WORK WITH GC AND CASEWORK. INSTALL ELECTRIC WATER HEATER ON 4"(H) CONCRETE PAD. INSTALL WATER PIPING CONNECTIONS PER MANUFACTURER'S REQUIREMENTS. REFER TO DETAIL 01/P301. INSTALL ET-1 EXPANSION

TPV, MIN. 24" AFF. EXTEND 1/2" CW FROM TPV TO CONNECT TO FLOOR DRAIN. REFER TO DETAIL 12/P301.

3/4" CW, 3/4" HW & 3/4