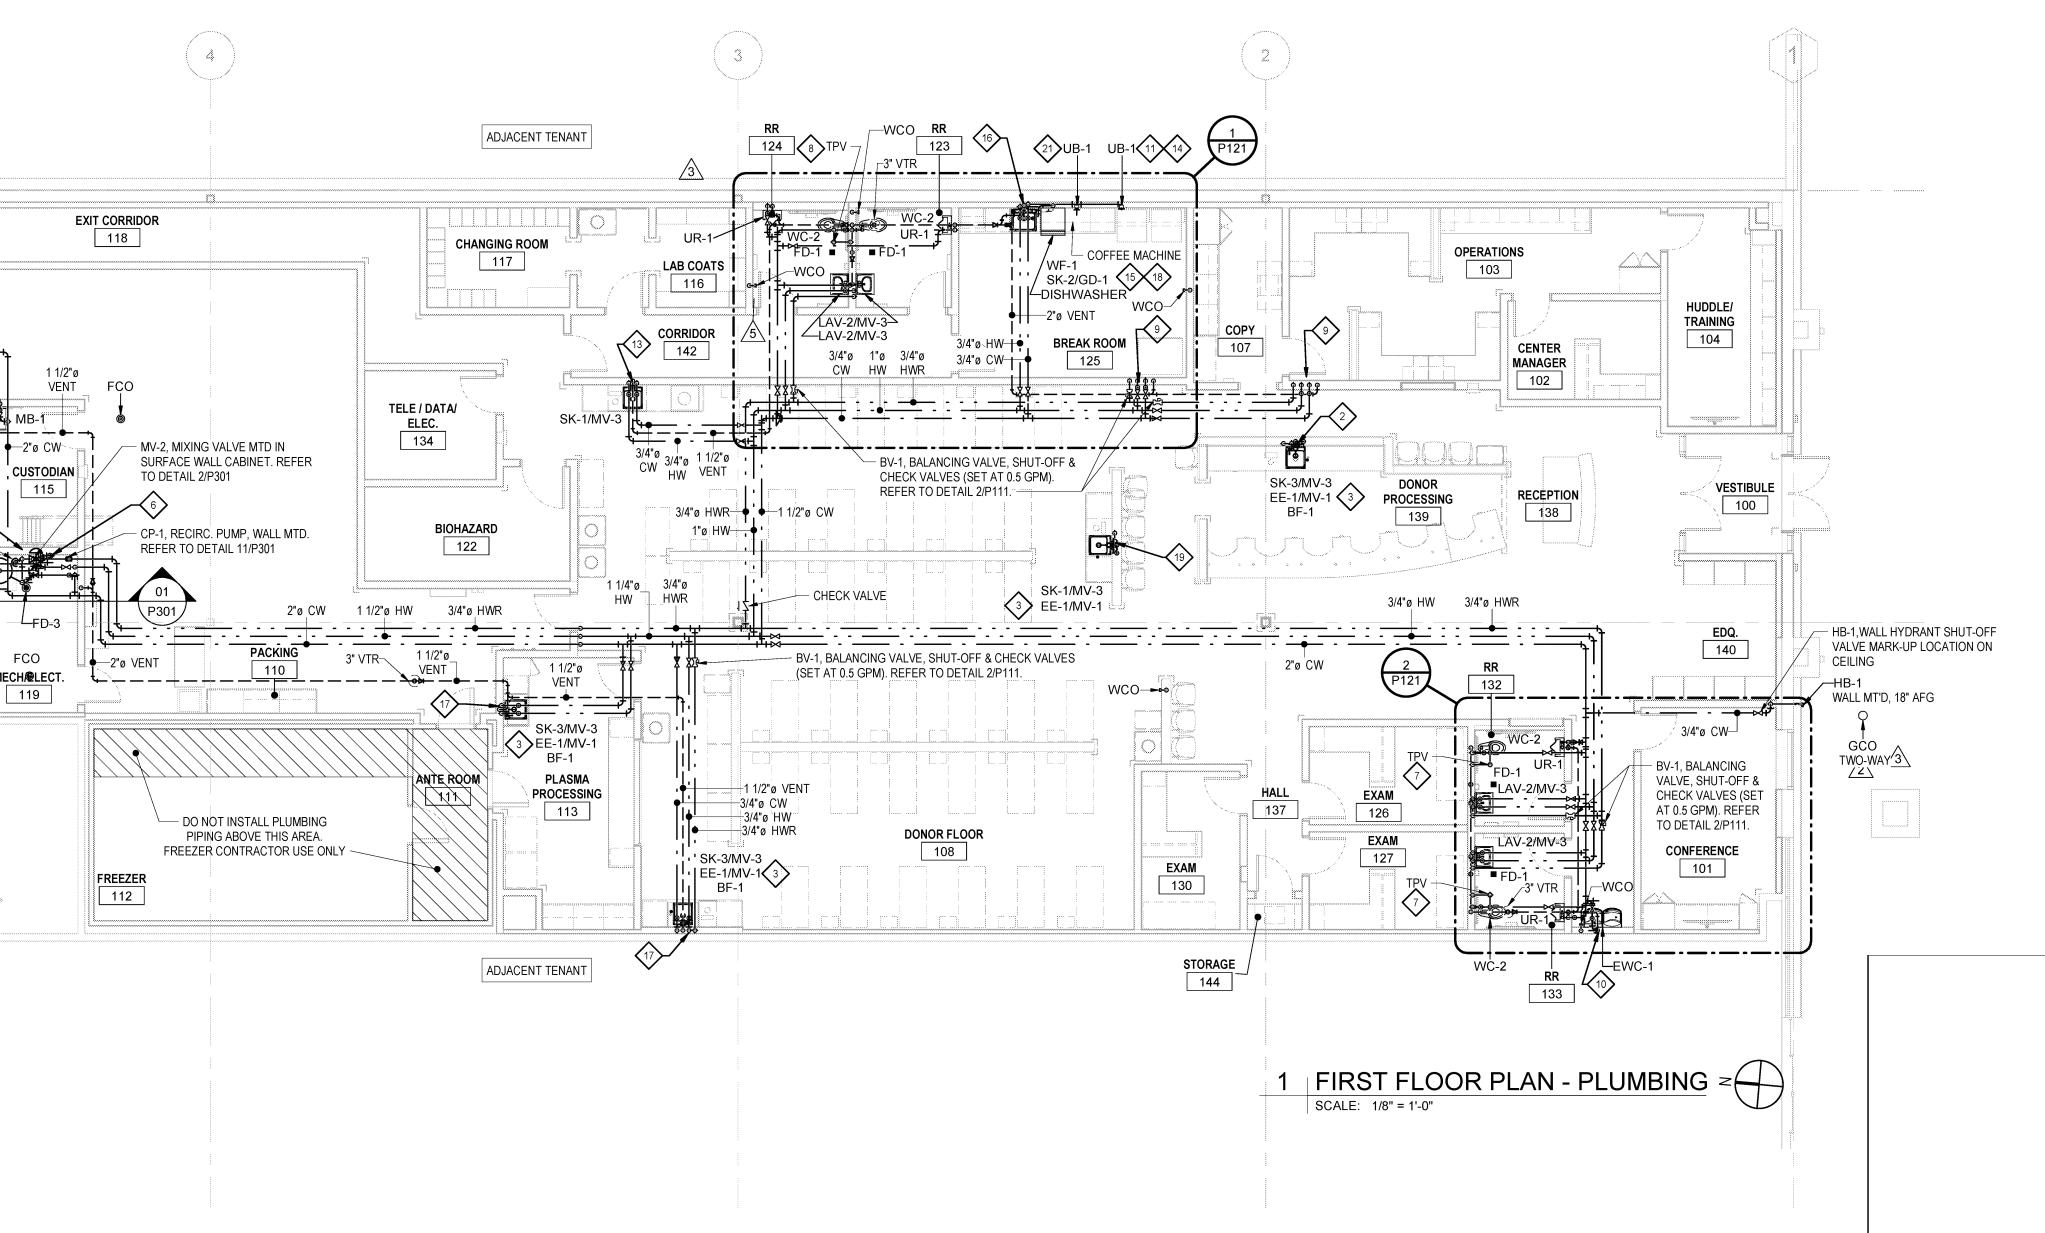

FCO

119

## PLUMBING CODED NOTES

Description 3/4" CW & HW DN IN WALL TO CONNECT TO MB-1. PROVIDE WILKINS #40XL IN LINE CHECK VALVE ON CW & HW SUPPLY LINES. 3" SAN DN, 2" VENT UP IN WALL. 3/4" CW, HW, & HWR UP IN CABINET. EXTEND 1/2" CW & HW TO CONNECT TO SK-3/MV-3 AND EE-1/MV-1. PROVIDE BF-1 AT THE LEFT SIDE OF SINK FAUCET AS SHOWN. REFER TO DETAIL 08/P301

INSTALL EMERGENCY EYEWASH WITH MIXING VALVE ADJACENT TO RIGHT SIDE OF SINK PER MANUFACTURER'S REQUIREMENTS. COORDINATE WORK WITH GC AND CASEWORK. INSTALL ELECTRIC WATER HEATER ON 4"(H) CONCRETE PAD. INSTALL WATER PIPING CONNECTIONS PER MANUFACTURER'S REQUIREMENTS. REFER TO DETAIL 01/P301. INSTALL ET-1 EXPANSION

TPV, MIN. 24" AFF. EXTEND 1/2" CW FROM TPV TO CONNECT TO FLOOR DRAIN. REFER TO DETAIL 12/P301.

3/4" CW, 3/4" HW & 3/4" HWR DN IN WALL BELOW FLOOR. 2" VENT UP IN WALL. REFER TO P110 FOR CONTINUATION. UNDER-SLAB 3/4" DOMESTIC CW, HW AND HWR PIPING SHALL BE SOFT COPPER TUBE, ASTM B 88, TYPE K, WROUGHT-COPPER, SOLDER-JOINT FITTINGS AND BRAZED JOINTS. ALL PIPING SHALL BE INSULATED WITH 3/4" ELASTOMERIC INSULATION. PROVIDE PVC PIPE (ASTM 1785, SCH 40) SLEEVES IN CONCRETE SLAB. SEAL SPACE OUTSIDE OF SLEEVES IN CONCRETE SLAB WITH GROUT.

EXTEND FILTERED WATER COPPER TUBING TO CONNECT TO UB-1 UTILITY BOX AND COFFEE MACHINE. PROVIDE SHUT-OFF VALVE, WATTS SD-3 BACKFLOW PREVENTER, WATER HAMMER 3/4" CW & HW IN WALL. 1/2" CW & HW TO CONNECT TO SK-2/GD-1. 1/2" CW CONNECT TO WF-1 FILTER SYSTEM AND FILTERED WATER TO WF-1 FAUCET AT LEFT SIDE OF SINK FAUCET AND COFFEE MACHINE. 2" SAN DN, 1-1/2" VENT UP. ROUTE 3/4" HW BELOW COUNTER TO CONNECT TO DISHWASHER. CONNECT DISHWASHER DRAIN TO GARBAGE DISPOSAL DISHWASHER CONNECTION. REFER

3/4" CW & HW DN IN WALL. EXTEND 1/2" CW & HW TO CONNECT TO SK-3/MV-3 AND EE-1/MV-1. PROVIDE BF-1 BOTTLE FILLER AT THE LEFT SIDE OF SINK FAUCET AS SHOWN AND CONNECT 1/2" CW.

3/4" CW, HW, & HWR UP IN CABINET. EXTEND 1/2" CW AND HW TO CONNECT TO SK-1/MV-3 AND EE-1/MV-1. REFER TO DETAIL 08/P301 " ISLAND SINK VENT"

INSTALL UB-1 UTILITY (ICE MAKER) BOX WITH WATER HAMMER ARRESTER ABOVE COUNTER BEHIND COFFEE MACHINE. EXTEND FILTERED WATER COPPER TUBING TO CONNECT TO COFFEE

P111