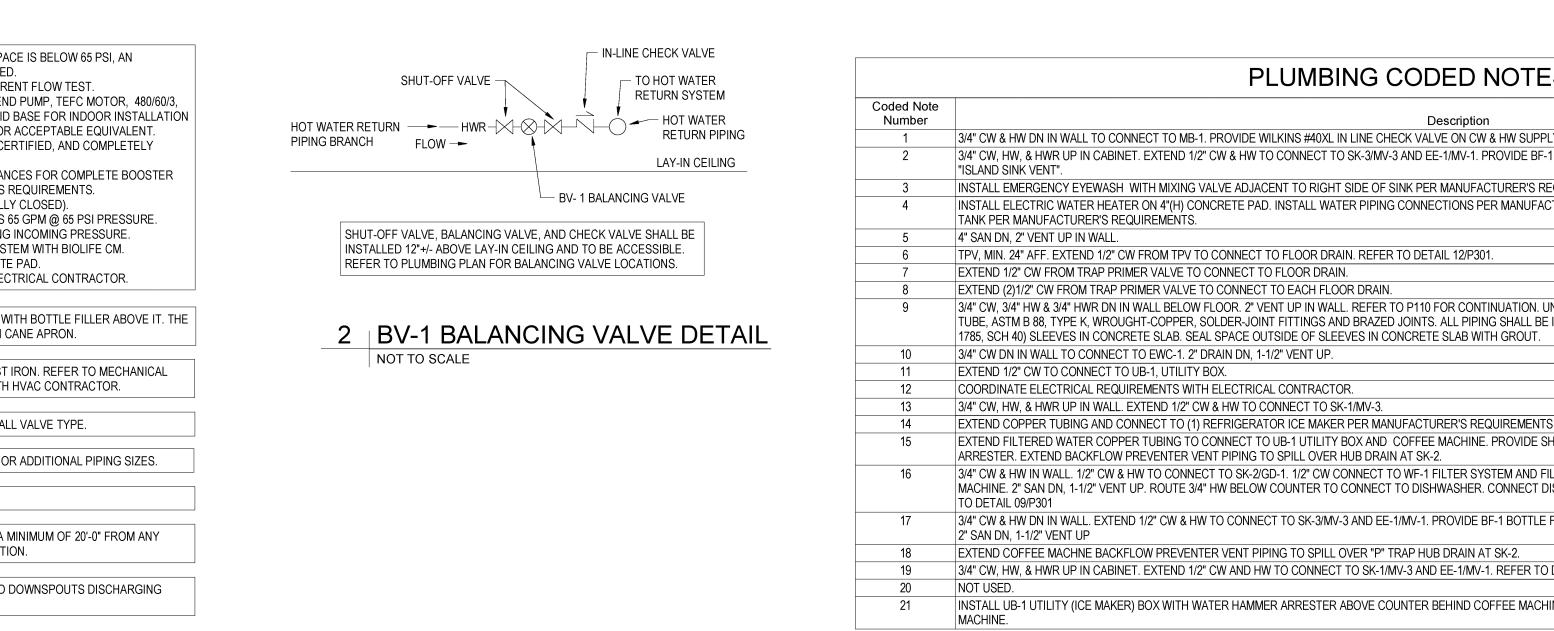

## PLUMBING CODED NOTES

Description 3/4" CW & HW DN IN WALL TO CONNECT TO MB-1. PROVIDE WILKINS #40XL IN LINE CHECK VALVE ON CW & HW SUPPLY LINES. 3" SAN DN, 2" VENT UP IN WALL. 3/4" CW, HW, & HWR UP IN CABINET. EXTEND 1/2" CW & HW TO CONNECT TO SK-3/MV-3 AND EE-1/MV-1. PROVIDE BF-1 AT THE LEFT SIDE OF SINK FAUCET AS SHOWN. REFER TO DETAIL 08/P301