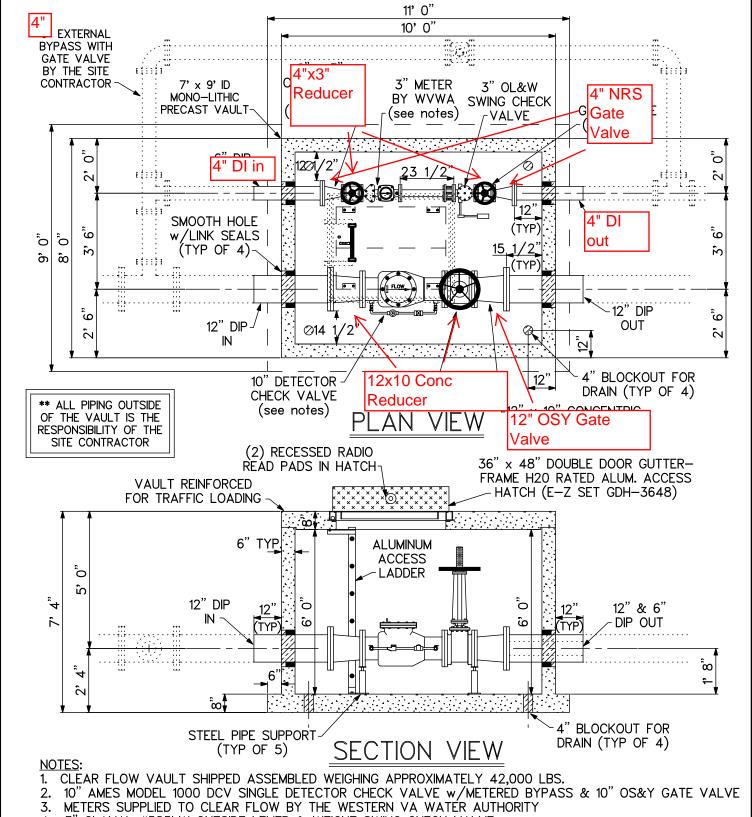

4. 3" CLAVAL #585LW OUTSIDE LEVER & WEIGHT SWING CHECK VALVE

| DESIGN                            |         |                        | BOTETOURT COUNTY, VIRGINIA            |
|-----------------------------------|---------|------------------------|---------------------------------------|
| DRAWN STEVEN L. GORDON            |         | I (, I F AR FI () VV   | AL TEO                                |
| REVISIONS                         | DATE    |                        | I ALTEC I                             |
| 12" x 6" TEE OUTSIDE VAULT; TJ-7; |         | BYCP&P                 | INDUSTRIFS                            |
| SHOW 6" BYPASS OUTSIDE VA         |         |                        |                                       |
| ADD 3" CHECK VALVE                | 8/15/18 | 210 STONE SPRING ROAD  | 110" FIRE SERVICE VAULTI              |
|                                   |         | HARRISONBURG, VA 22801 | · · · · · · · · · · · · · · · · · · · |
|                                   |         | (540) 434 - 6979       | <u> w/3" DOMESTIC METER  </u>         |
| * PRINTOUT NOT TO ANY SCAL        | E *     | REF. NO. PC-118815-S   | JACK ST. CLAIR, INC.                  |
|                                   |         |                        |                                       |