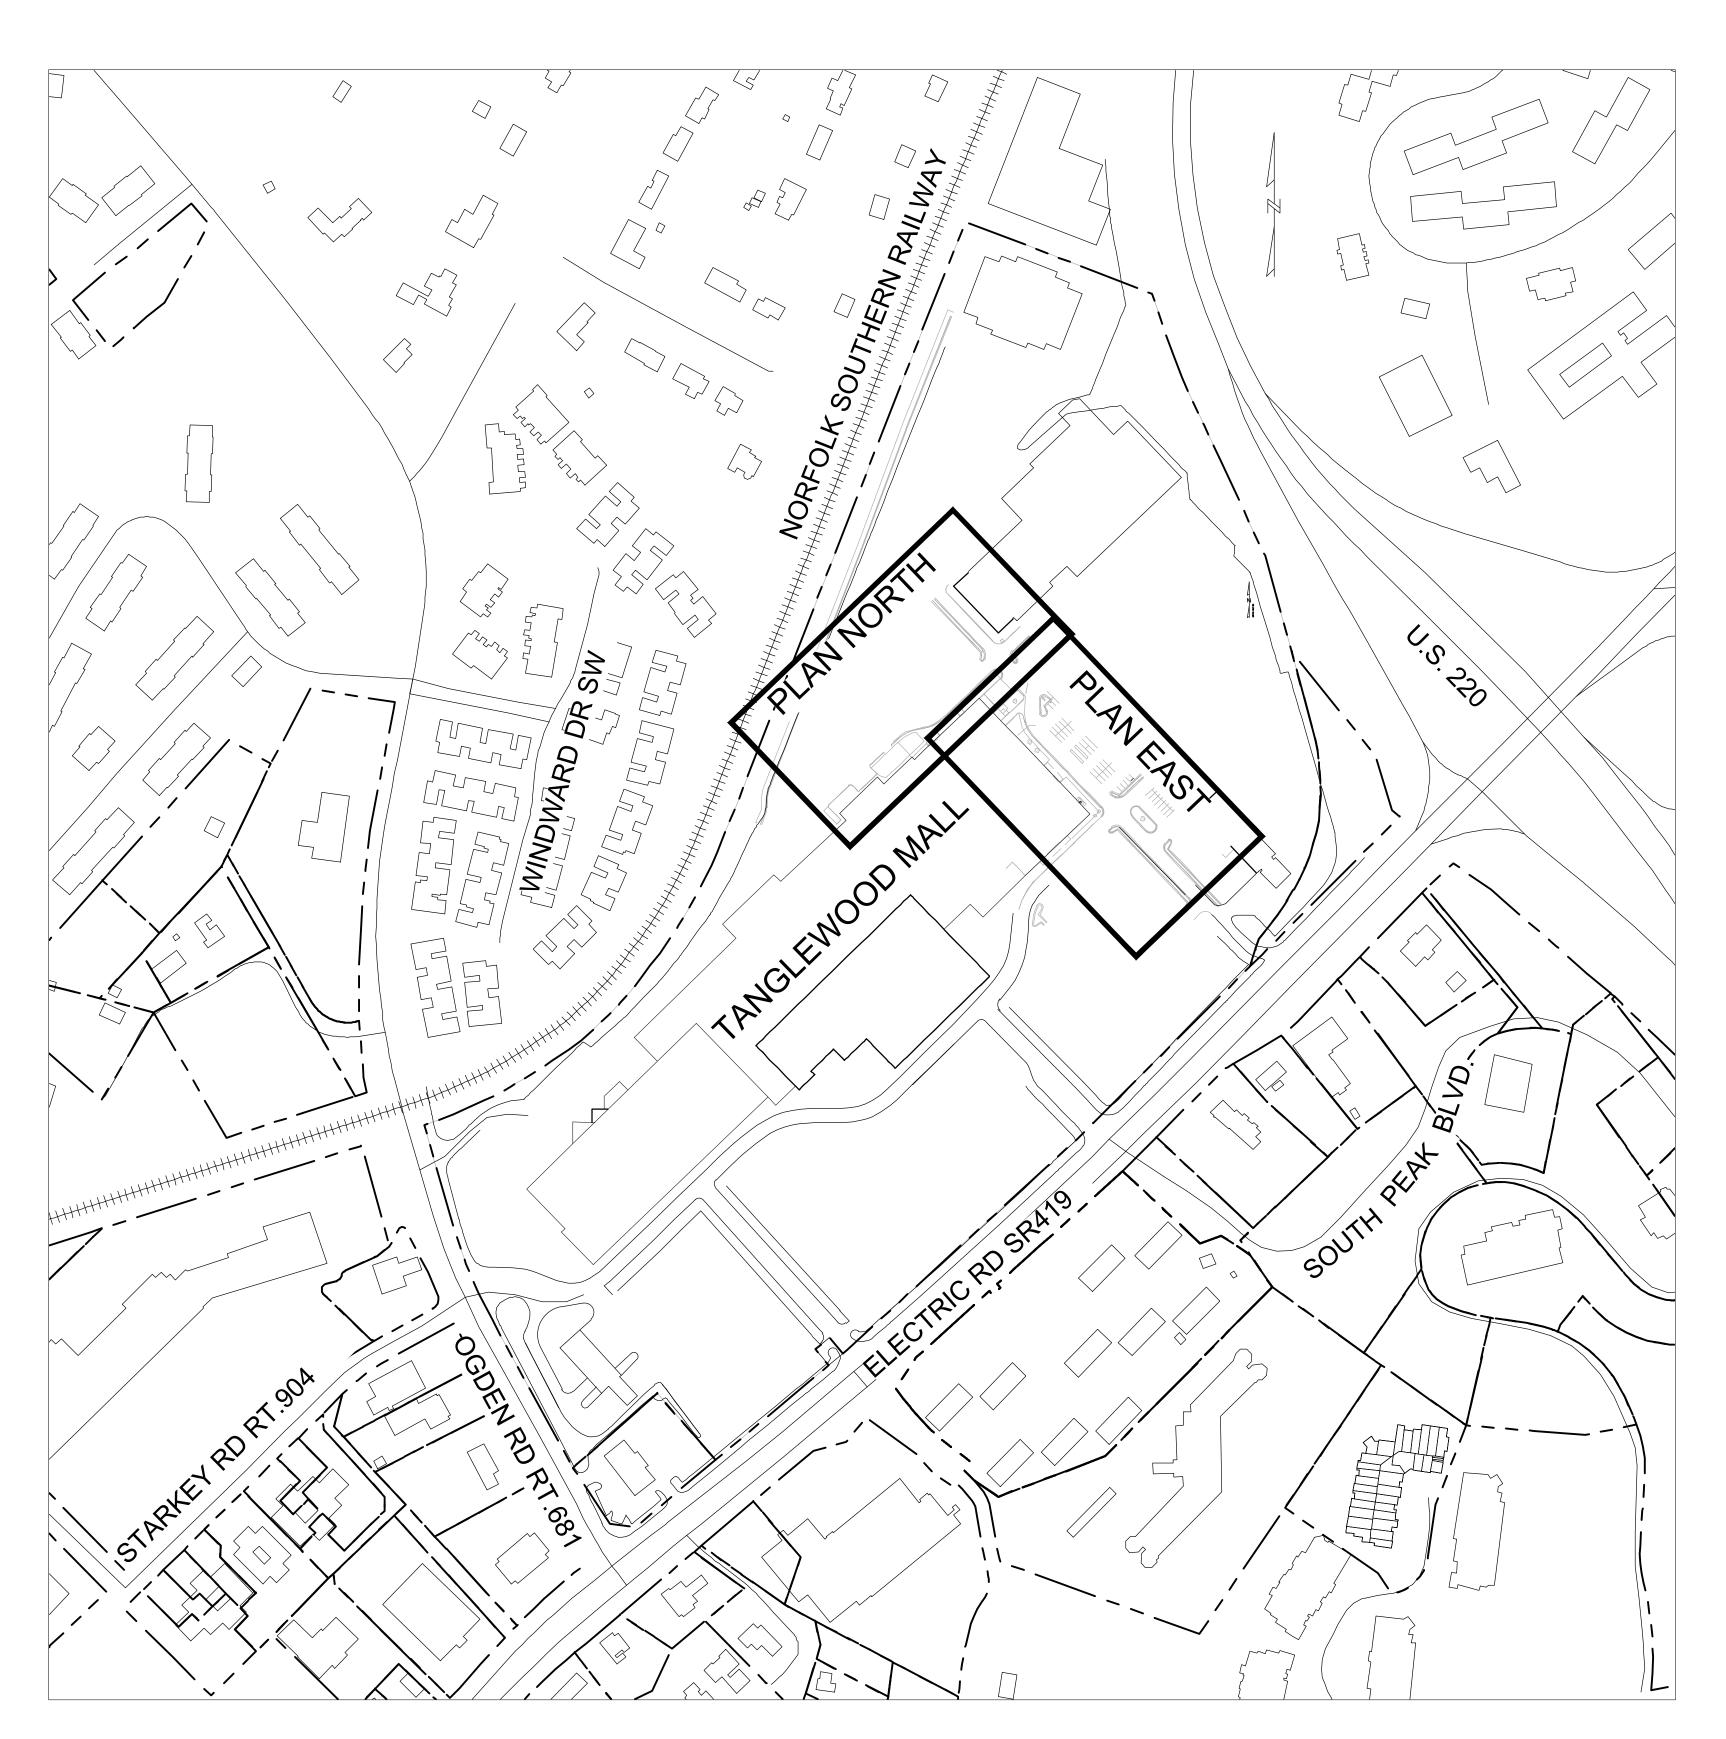

SITE KEY PLAN SCALE 1" = 200'

## SITE SUMMARY TABLE

| TOTAL PARCEL AREA =              | 54.58 AC (2,377,505 SF)                                                                         |                                                                                                                                                      |                                    |
|----------------------------------|-------------------------------------------------------------------------------------------------|------------------------------------------------------------------------------------------------------------------------------------------------------|------------------------------------|
| TOTAL BUILDING FOOTPRINT =       | +/- 461,400 SF                                                                                  |                                                                                                                                                      |                                    |
| SITE ADDRESS:                    | 4348 ELECTRIC ROAD, ROANOKE, VA 24018                                                           |                                                                                                                                                      |                                    |
| TAX MAP ID:                      | 077.16-01-02.00-0000                                                                            |                                                                                                                                                      |                                    |
| PARCEL ZONING:                   | COUNTY - C2                                                                                     |                                                                                                                                                      |                                    |
| ZONING DESCRIPTION:              | HIGH INTENSITY COMMERCIAL DISTRICT                                                              |                                                                                                                                                      |                                    |
| ADJACENT ZONING:                 | N/A - PROPERTY IS DELINEATED BY RAILROAD AND PUBLIC RIGHT-OF-WAY                                |                                                                                                                                                      |                                    |
| ADJACENT LAND USE:               | N/A - PROPERTY IS DELINEATED BY RAILROAD AND PUBLIC RIGHT-OF-WAY                                |                                                                                                                                                      |                                    |
| MINIMUM LOT REQUIREMENTS:        |                                                                                                 |                                                                                                                                                      |                                    |
| LOT AREA:                        | 1 AC (43,560 SF)                                                                                | EXISTING: 54.58 AC (2                                                                                                                                | ,377,505 SF)                       |
|                                  | 100 FT ON A PUBLICLY OWNED AND MAINTAINED STREET.                                               | EXISTING FRONTAGE:                                                                                                                                   | +/- 1400 FT                        |
| MINIMUM SETBACK REQUIREMENT      |                                                                                                 |                                                                                                                                                      |                                    |
| RONT YARD:                       |                                                                                                 |                                                                                                                                                      |                                    |
| PRINCIPAL STRUCTURE:             | <br>30 FT                                                                                       | EXISTING: 370 FT; NO                                                                                                                                 | NEW STRUCTURES PROPOSED            |
| ACCESSORY STRUCTURE:             | BEHIND THE FRONT BUILDING LINE                                                                  | EXISTING: NO NEW ST                                                                                                                                  | RUCTURES PROPOSED                  |
| EAR YARD:                        |                                                                                                 |                                                                                                                                                      |                                    |
| PRINCIPAL STRUCTURE: 1           | <br>15 FT                                                                                       | EXISTING: 65 FT; NO N                                                                                                                                | NEW STRUCTURES PROPOSED            |
| ACCESSORY STRUCTURE:             | <br>3 FT                                                                                        | EXISTING: NO NEW ST                                                                                                                                  | RUCTURES PROPOSED                  |
| IDE YARD: NONE                   |                                                                                                 |                                                                                                                                                      |                                    |
| MAXIMUM HEIGHT OF STRUCTURE      |                                                                                                 |                                                                                                                                                      |                                    |
| PRINCIPAL STRUCTURE:             | WHEN ADJOINING PROPERTY ZONED R-1 OR R-2,<br>45 FT, INCLUDING ROOFTOP MECHANICAL<br>EQUIPTMENT. | ·                                                                                                                                                    |                                    |
| ACCESSORY STRUCTURE:             | ACTUAL HEIGHT OF PRINCIPAL STRUCTURE                                                            | EXISTING: NO NEW ST                                                                                                                                  | RUCTURES PROPOSED                  |
| MAXIMUM COVERAGE:                |                                                                                                 | 1                                                                                                                                                    |                                    |
| BUILDING COVERAGE:               | 50% OF TOTAL LOT AREA                                                                           | EXISTING: 24%; BUILD                                                                                                                                 | ING COVERAGE WILL NOT BE MODIFIED  |
| LOT COVERAGE:                    | 90% OF TOTAL LOT AREA                                                                           | EXISTING: 91%; LOT C                                                                                                                                 | OVERAGE WILL BE REDUCED            |
| PARKING REQUIREMENTS:            |                                                                                                 |                                                                                                                                                      |                                    |
| EXISTING PARKING COUNT:          | 3,323 (TOTAL INCLUDING 50 HANDICAP SPACES)                                                      |                                                                                                                                                      |                                    |
| PROPOSED PARKING COUNT:          | 3,302 (INCLUDING 54 HANDICAP SPACES)                                                            |                                                                                                                                                      |                                    |
| PROPOSED PROJECT WILL REDUCE     | TOTAL PARKING BY 23 AND INCREASE ADA PARKIN                                                     | NG BY 4                                                                                                                                              |                                    |
| /DOT TRAFFIC COUNTS:             |                                                                                                 |                                                                                                                                                      |                                    |
| EXISTING JCPENNY RETAIL:         | 162,668 SF                                                                                      | 881 VPH                                                                                                                                              | 9,317 VPD                          |
| PROPOSED CARILION CLINIC:        | +/- 150 EMPLOYEES                                                                               | 159 VPH                                                                                                                                              | 1,337 VPD                          |
| TRAFFIC COUNT CALCULATIONS W     | ILL BE REDUCED AS A RESULT OF THIS PROJECT                                                      | I                                                                                                                                                    | .1                                 |
| ROJECT LIMITS AND DISTURBED A    | REA:                                                                                            |                                                                                                                                                      |                                    |
|                                  | 98,684 SF (2.3 AC)                                                                              |                                                                                                                                                      |                                    |
| PROJECT LIMITS OF WORK (LOW):    |                                                                                                 |                                                                                                                                                      | AFNIT INADEDVIOLIC ADEA, 20 44C CE |
| PROJECT LAND DISTURBANCE         | 39,269 SF (0.90 AC)                                                                             | (LOD) PRE-DEVELOPM                                                                                                                                   | IENT IMPERVIOUS AREA: 30,446 SF    |
| DRUIECT LINAITS OF MADDY A OMAN. | 70,004 31 (2.3 AC)                                                                              | (LOD) PRE-DEVELOPMENT IMPERVIOUS AREA: 30,446 SF (LOD) POST-DEVELOPMENT IMPERVIOUS AREA: 29,145 SF GULATIONS PER SECTION 30-93 OF THE ROANOKE COUNTY |                                    |