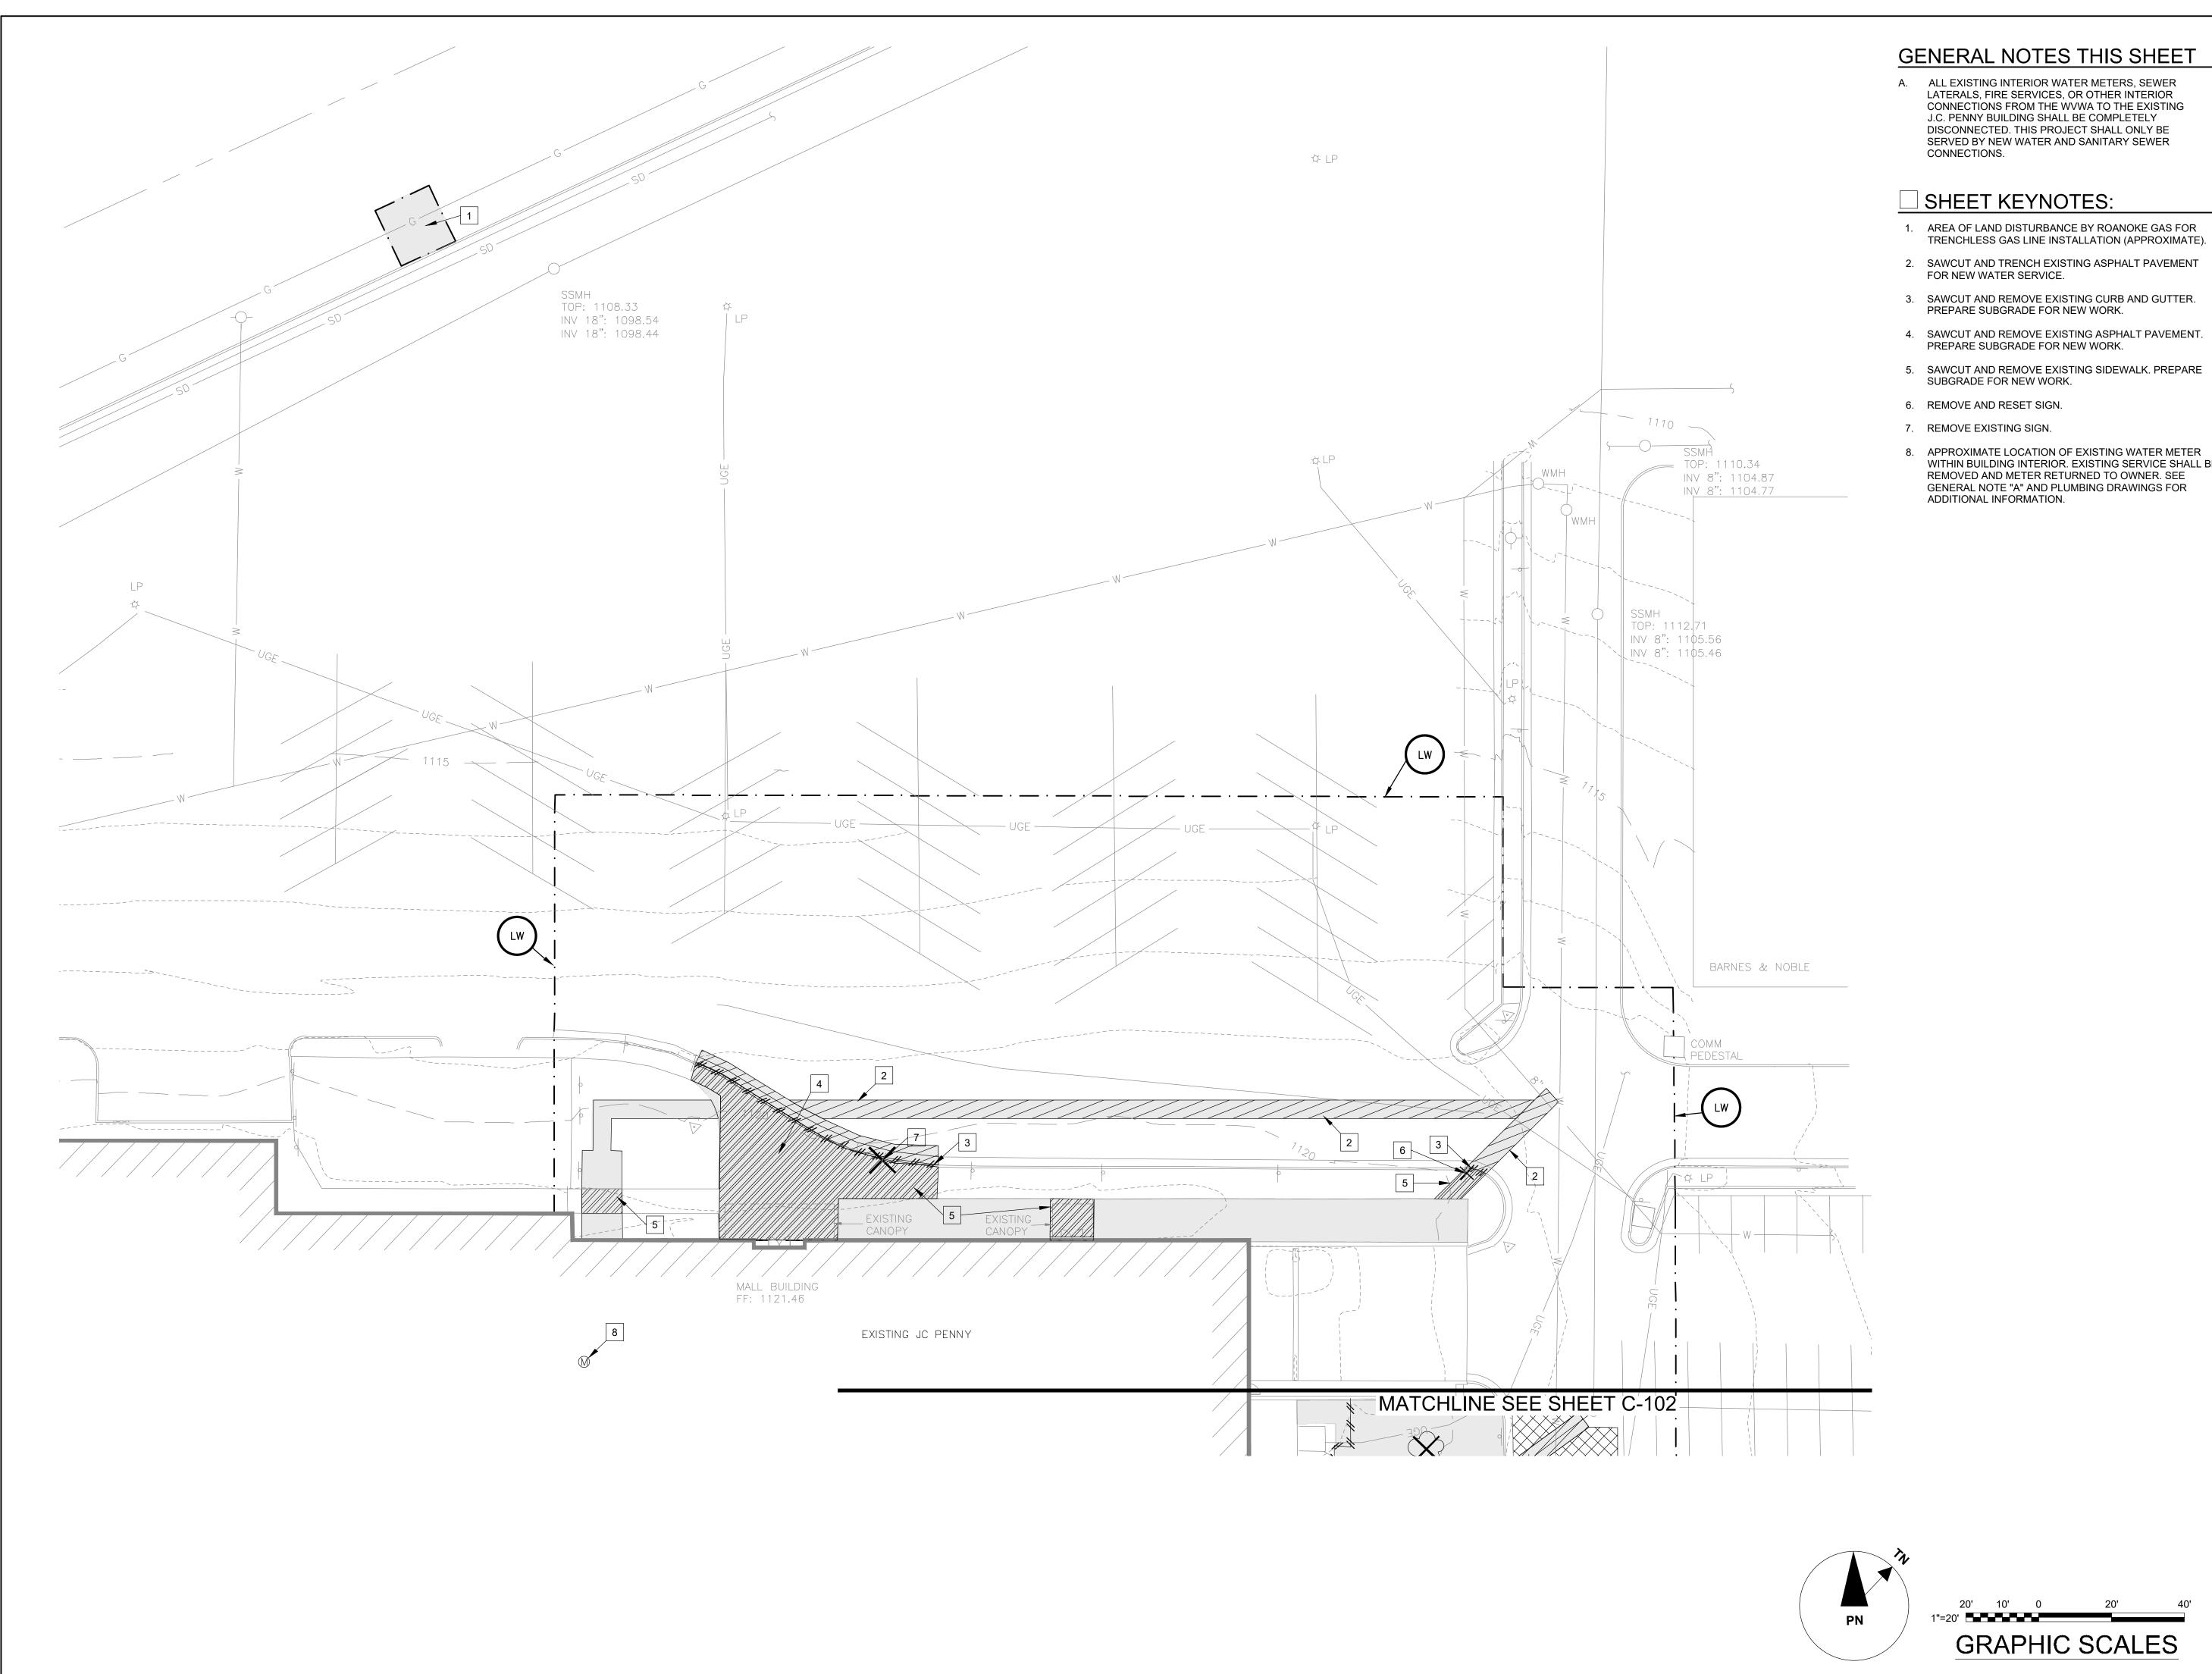

# CARILION TANGLEWOOD MULTI-SPECIALTY CLINIC

TANGLEWOOD MALL 4444 ELECTRIC ROAD ROANOKE, VIRGINIA 24018

### SHEET TITLE

EXISTING CONDITIONS AND DEMOLITION PLAN -NORTH