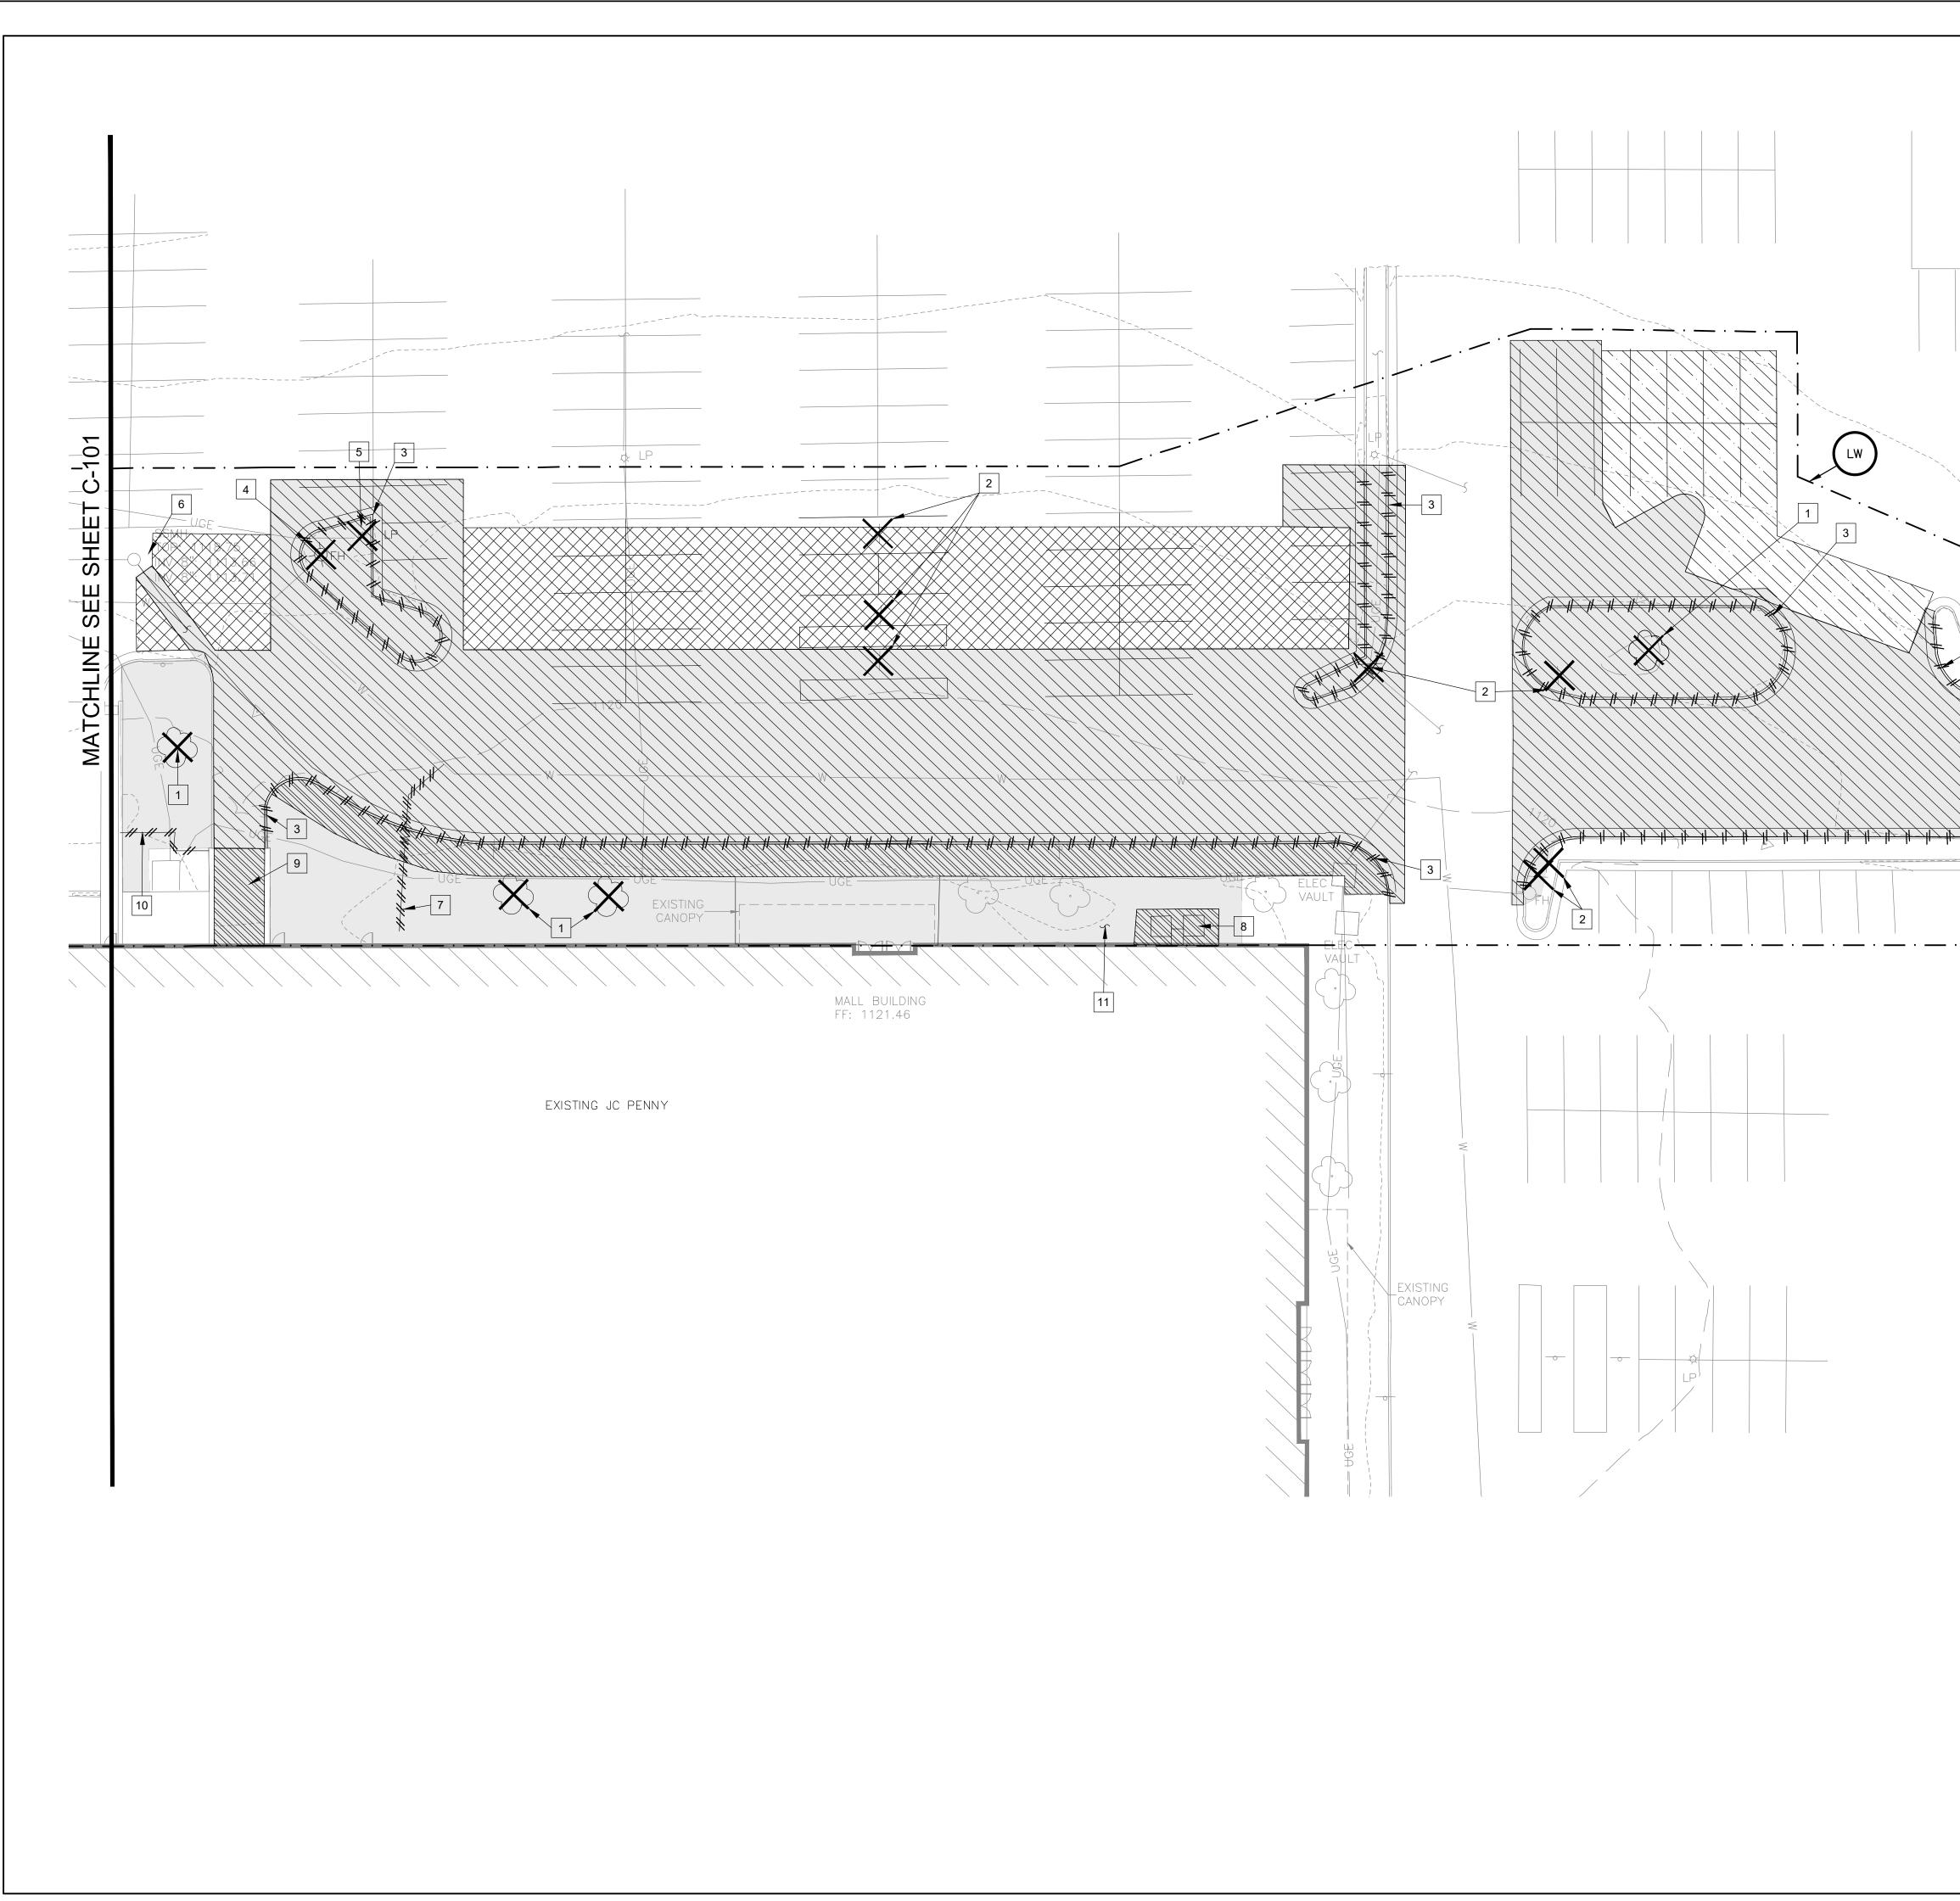

# GENERAL NOTES THIS SHEET

A. ALL EXISTING INTERIOR WATER METERS, SEWER LATERALS, FIRE SERVICES, OR OTHER INTERIOR CONNECTIONS FROM THE WVWA TO THE EXISTING J.C. PENNY BUILDING SHALL BE COMPLETELY DISCONNECTED. THIS PROJECT SHALL ONLY BE SERVED BY NEW WATER AND SANITARY SEWER CONNECTIONS.

## SHEET KEYNOTES:

- 1. REMOVE EXISTING TREE.
- REMOVE EXISTING SIGN.
  SAWOUT AND REMOVE EXISTING CURR (
- 3. SAWCUT AND REMOVE EXISTING CURB AND GUTTER. PREPARE SUBGRADE FOR NEW WORK.
- 4. RELOCATE EXISTING FIRE HYDRANT (P29070).
- 5. RELOCATE EXISTING LIGHT POLE.
- EXISTING SANITARY SEWER MANHOLE. ABANDON EXISTING LATERAL FROM JC PENNY BUILDING AND PREPARE FOR NEW WORK.
- 7. REMOVE AND CAP EXISTING FIRE SERVICE.
- 8. EXISTING TRANSFORMERS, FENCE, AND CONCRETE EQUIPMENT PAD TO BE REMOVED AND REPLACED WITH NEW. SEE ELEC AND ARCH.
- EXISTING DUMPSTER PAD TO BE REMOVED AND REPLACED WITH NEW CONCRETE PAD WITH POSITIVE SLOPE AWAY FROM BUILDING.
- 10. REMOVE EXISTING FENCE.
- 11. REMOVE EXISTING SHRUBS WITH PROJECT LIMITS OF WORK (TYPICAL).