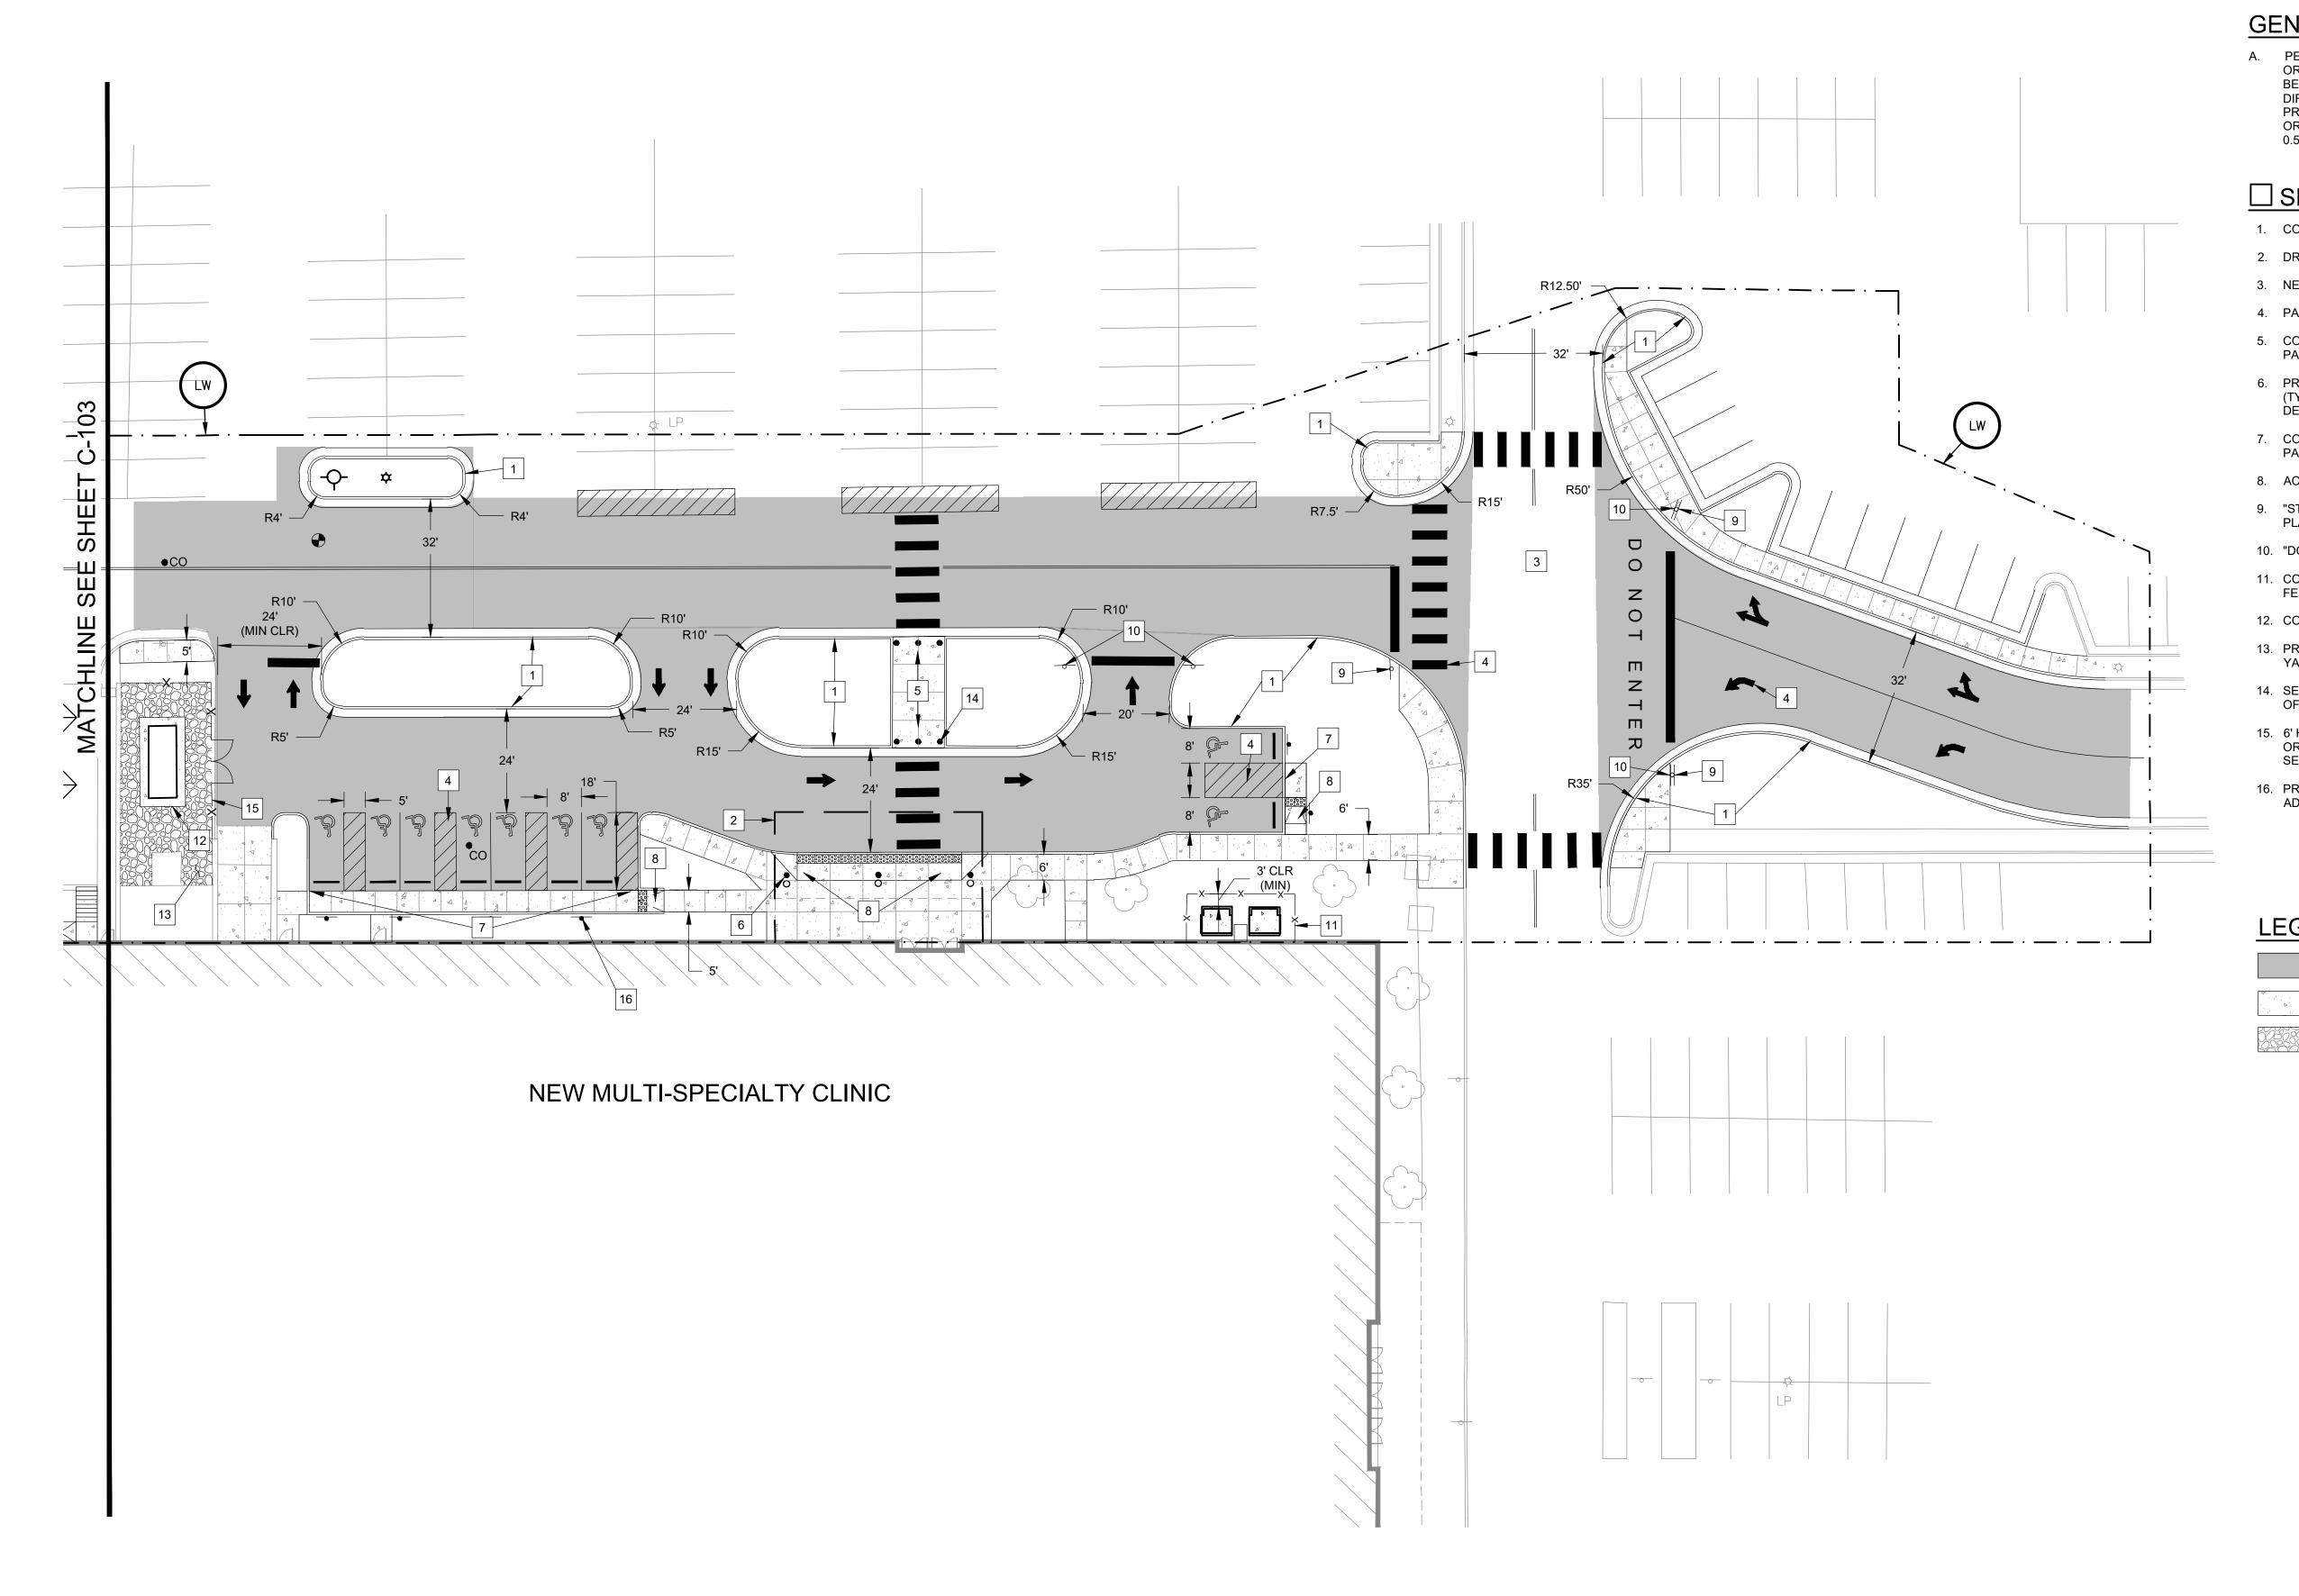

# **GENERAL NOTES THIS SHEET**

A. PER SECTION 30-94 OF THE ROANOKE COUNTY ZONING ORDINANCE, ALL EXTERIOR LIGHTING FIXTURES SHALL BE DESIGNED, LOCATED, AND ARRANGED SO AS TO NOT DIRECT GLARE ON ADJOINING STREETS OR RESIDENTIAL PROPERTIES. THE INTENSITY AT ADJOINING STREETS OR RESIDENTIAL PROPERTIES SHALL NOT EXCEED 0.5 FOOT CANDLES.

# ☐ SHEET KEYNOTES:

- 1. CONCRETE CURB AND GUTTER. SEE DETAIL SHEET C-501.
- 2. DROP-OFF CANOPY. SEE ARCHITECTURAL.
- 3. NEW 2-WAY INTERSECTION.
- 4. PAVEMENT MARKING AND STRIPING (TYPICAL).
- 5. CONCRETE PEDESTRIAN WALKWAY FLUSH WITH ASPHALT PAVEMENT. PROVIDE THREE LIT BOLLARDS AT EACH END.
- 6. PROVIDE STEEL BOLLARD TO PROTECT CANOPY POST (TYPICAL OF 3). SEE ARCHITECTURAL FOR CANOPY DETAILS.
- 7. CONCRETE PEDESTRIAN SIDEWALK FLUSH WITH ASPHALT PAVEMENT.
- 8. ACCESSIBLE CURB RAMP. SEE DETAIL SHEET C-501.
- "STOP" SIGN WITH "CROSS TRAFFIC DOES NOT STOP" PLAQUE.
- 10. "DO NOT ENTER" SIGN.
- 11. CONCRETE TRANSFORMER EQUIPMENT PAD WITH SCREEN FENCE. SEE ELECTRICAL AND ARCHITECTURAL.
- 12. CONCRETE GENERATOR EQUIPMENT PAD.
- 13. PROVIDE 4" (MINIMUM) OF #57 GRAVEL WITHIN EQUIPMENT
- 14. SEE ELECTRICAL FOR BOLLARD LIGHT DETAILS (TYPICAL
- 15. 6' HIGH ORNAMENTAL SCREEN FENCE WITH 10' GATE. PVC OR COMPOSITE SLATS SHALL MATCH EXISTING; COLOR AS SELECTED BY ARCHITECT.
- 16. PROVIDE ADA ACCESSIBLE SIGNAGE (TYPICAL OF 6) AND ADA ACCESSIBLE PAVEMENT MARKINGS (TYPICAL OF 9).

### LEGEND

NEW ASPHALT PAVE (SEE DETAIL ON SHE

NEW CONCRETE SID (SEE DETAILS ON SH

NEW GRAVEL AREA

NEW ASPHALT PAVEMENT (SEE DETAIL ON SHEET C-501) NEW CONCRETE SIDEWALK (SEE DETAILS ON SHEETS C-501 AND C-503) **AECOM** 

# CARILION TANGLEWOOD MULTI-SPECIALTY CLINIC

TANGLEWOOD MALL 4444 ELECTRIC ROAD ROANOKE, VIRGINIA 24018

CLIENT

CONSULTANT

**AECOM** 

10 South Jefferson Street, Suite 1600 Roanoke, Virginia 24011 540.857.3100 tel 540.857.3180 fax www.aecom.com

PROJECT NUMBER

60609975

SHEET TITLE

SITE LAYOUT PLAN -EAST

SHEET NUMBER

C-104