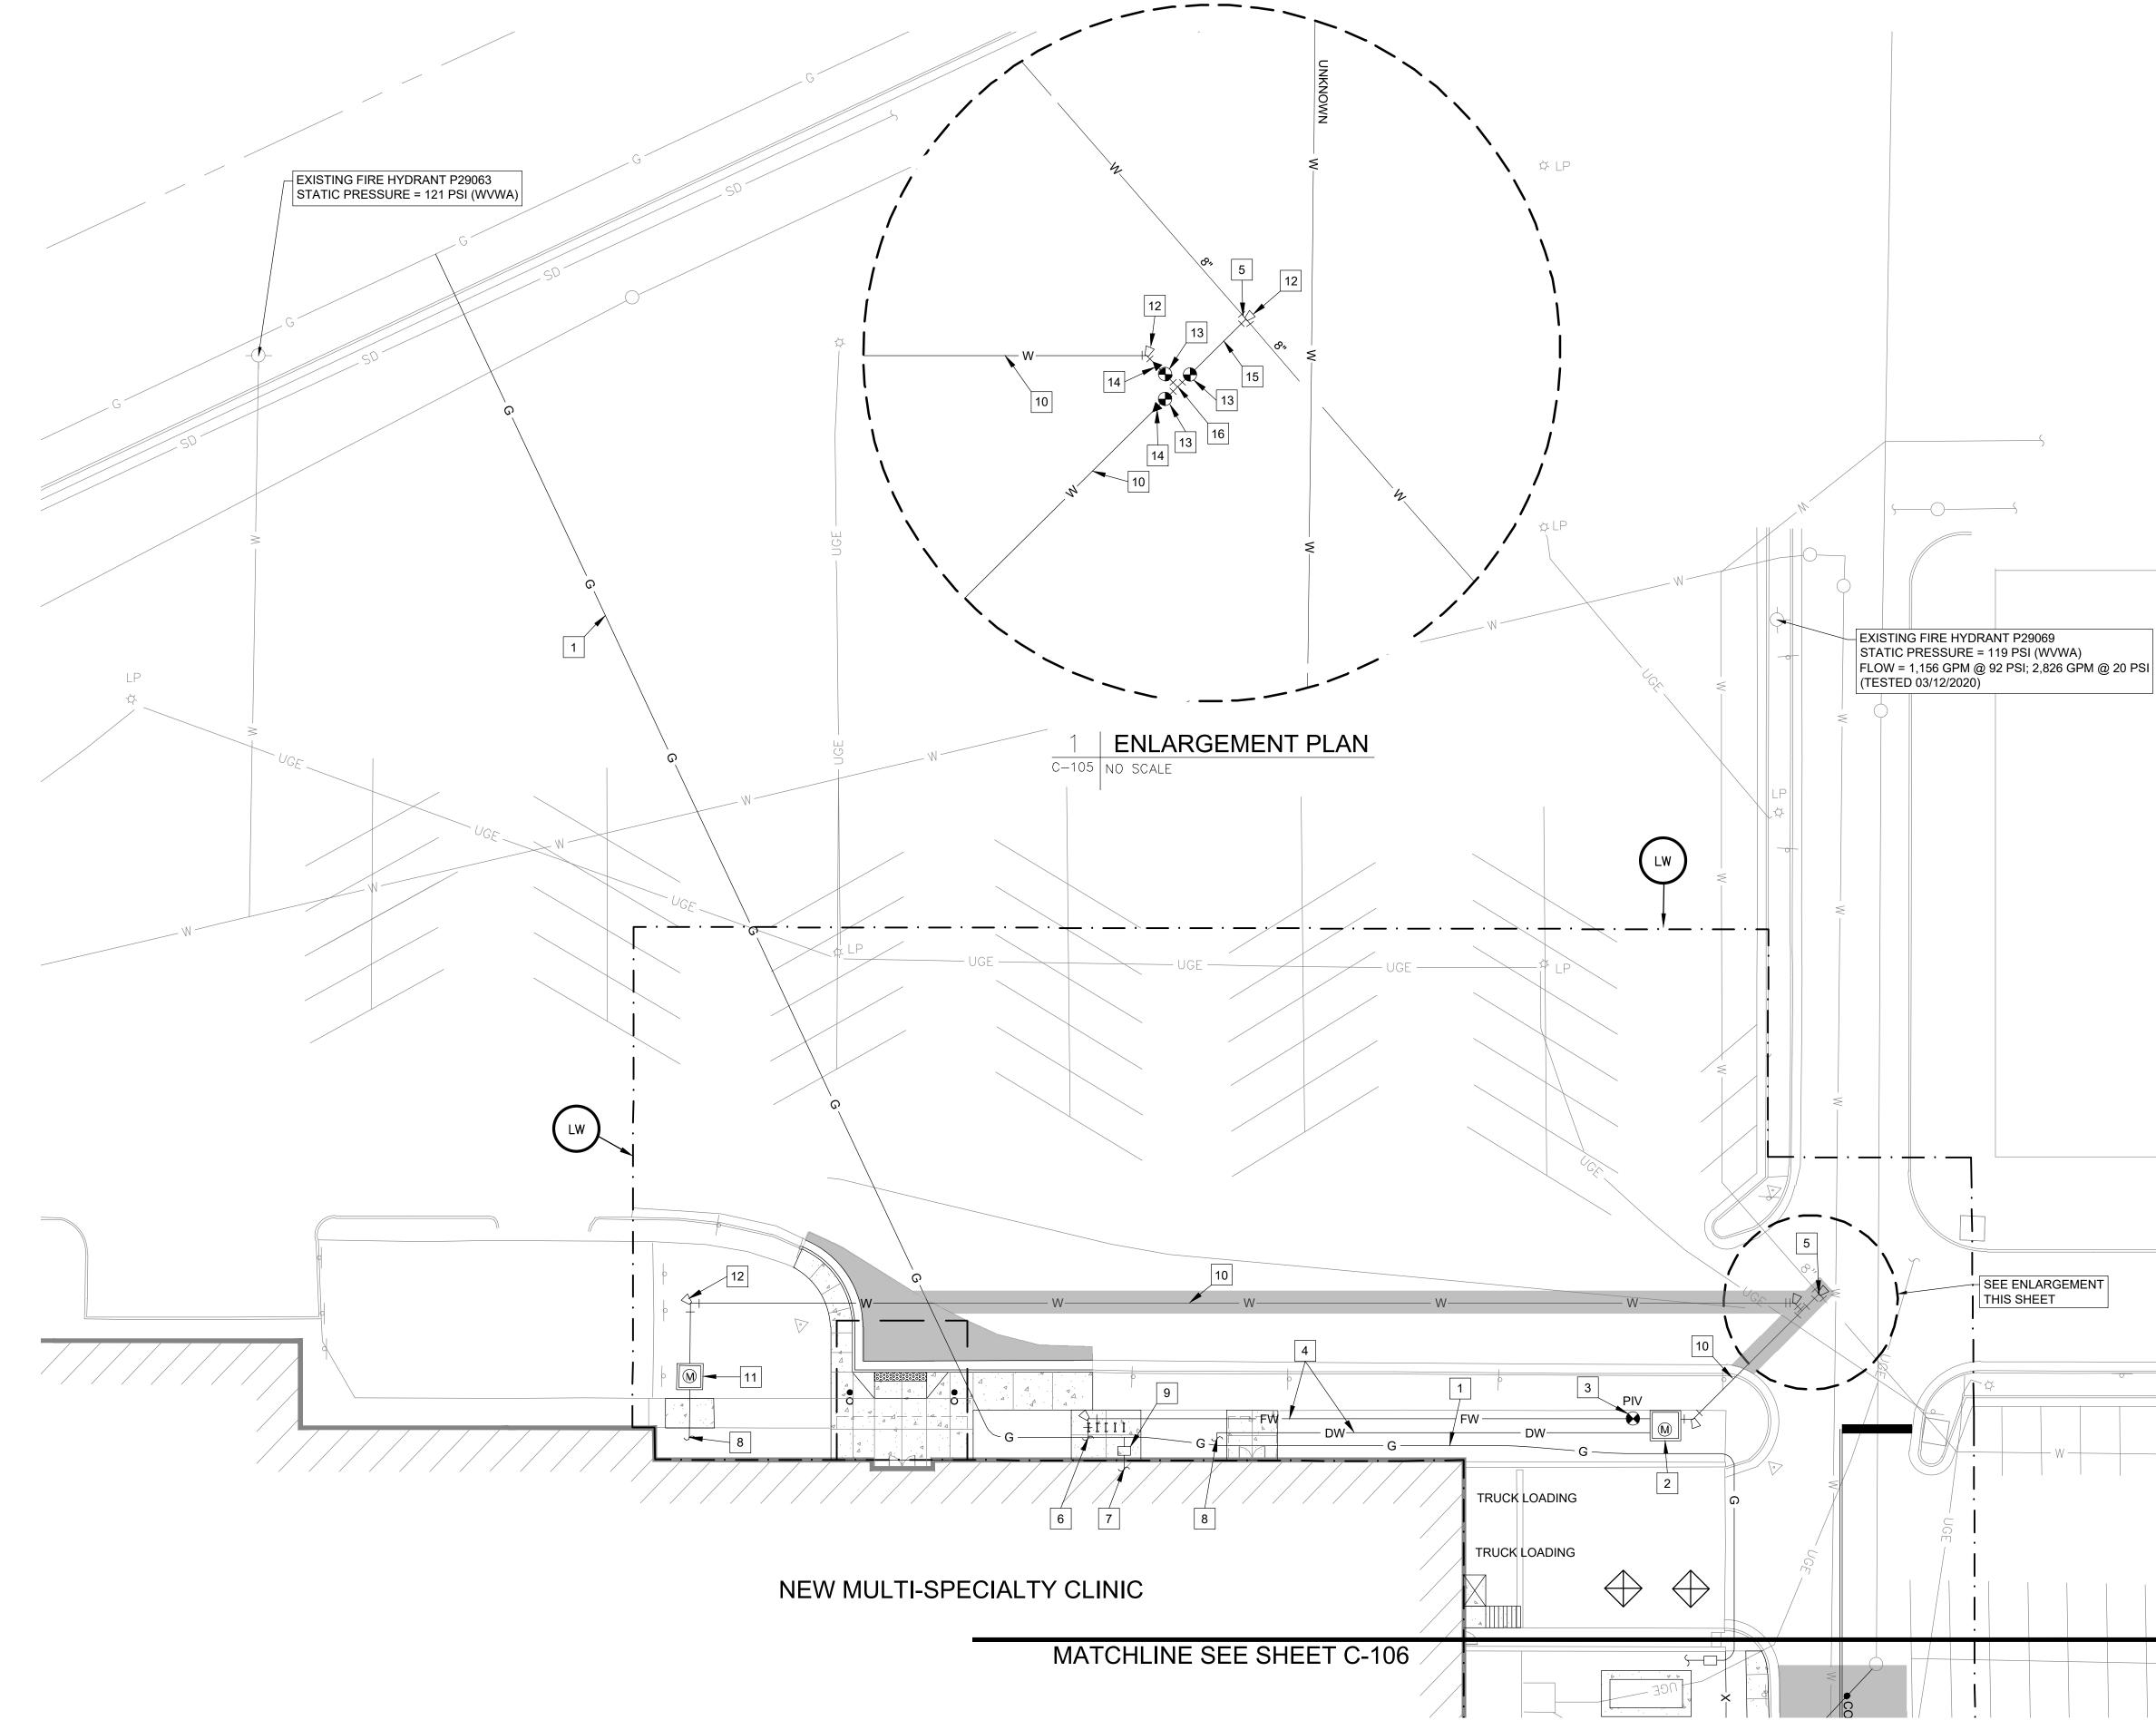

## GENERAL NOTES THIS SHEET

- A. APPROVAL OF SITE PLAN DOES NOT INCLUDE THE DESIGN OF THE FIRE SPRINKLER SYSTEM UNDERGROUND PIPING. PRIOR TO INSTALLATION, SHOP DRAWINGS AND SEPARATE PERMIT APPLICATION MUST BE SUBMITTED THROUGH THE ROANOKE COUNTY DEPARTMENT OF BUILDING INSPECTIONS FOR REVIEW AND APPROVAL.
- B. GAS METER AND SERVICE BY ROANOKE GAS. COORDINATE LOCATION, SIZE, AND CAPACITY WITH ROANOKE GAS.

# SHEET KEYNOTES:

- 1. GAS SUPPLY LINE BY ROANOKE GAS. USE TRENCHLESS INSTALLATION METHOD BENEATH EXISTING PARKING LOT.
- 2. PROVIDE WVWA W-7 COMMERCIAL FIRE/WATER VAULT AND 6" WATER SERVICE FROM EXISTING MAIN TO NEW VAULT. W-7 VAULT SHALL CONTAIN A 6" SINGLE DETECTOR CHECK VALVE FOR FIRE AND A 3" COMBINATION METER FOR DOMESTIC.
- 3. PROVIDE 6" FIRE SERVICE POST INDICATOR VALVE. LOCATE 40' MINIMUM FROM BUILDING.
- 4. PROVIDE 4" DOMESTIC WATER SERVICE AND 6" FIRE SERVICE FROM VAULT TO BUILDING.
- 5. PROVIDE 8"x8"x8" CUT-IN TEE AT EXISTING 8" WESTERN VIRGINIA WATER AUTHORITY MAIN.
- 6. SEE FIRE PROTECTION FOR CONTINUATION.
- 7. SEE MECHANICAL FOR CONTINUATION.
- 8. SEE PLUMBING FOR CONTINUATION.
- 9. GAS METER BY ROANOKE GAS FOR BUILDING GAS SUPPLY.
- 10. PROVIDE 6" WATER.
- 11. PROVIDE WVWA W-7 COMMERCIAL METER VAULT WITH 4" DOMESTIC METER. SEE WVWA DETAIL W-7, SHEET C-502.
- 12. PROVIDE THRUST BLOCK (TYPICAL). SEE WVWA DETAIL W-18, SHEET C-502.
- 13. PROVIDE 8" GATE VALVE.
- 14. PROVIDE 8"x6" REDUCER.
- 15. PROVIDE 8" WATER.
- 16. PROVIDE 8"x8"x8" TEE.