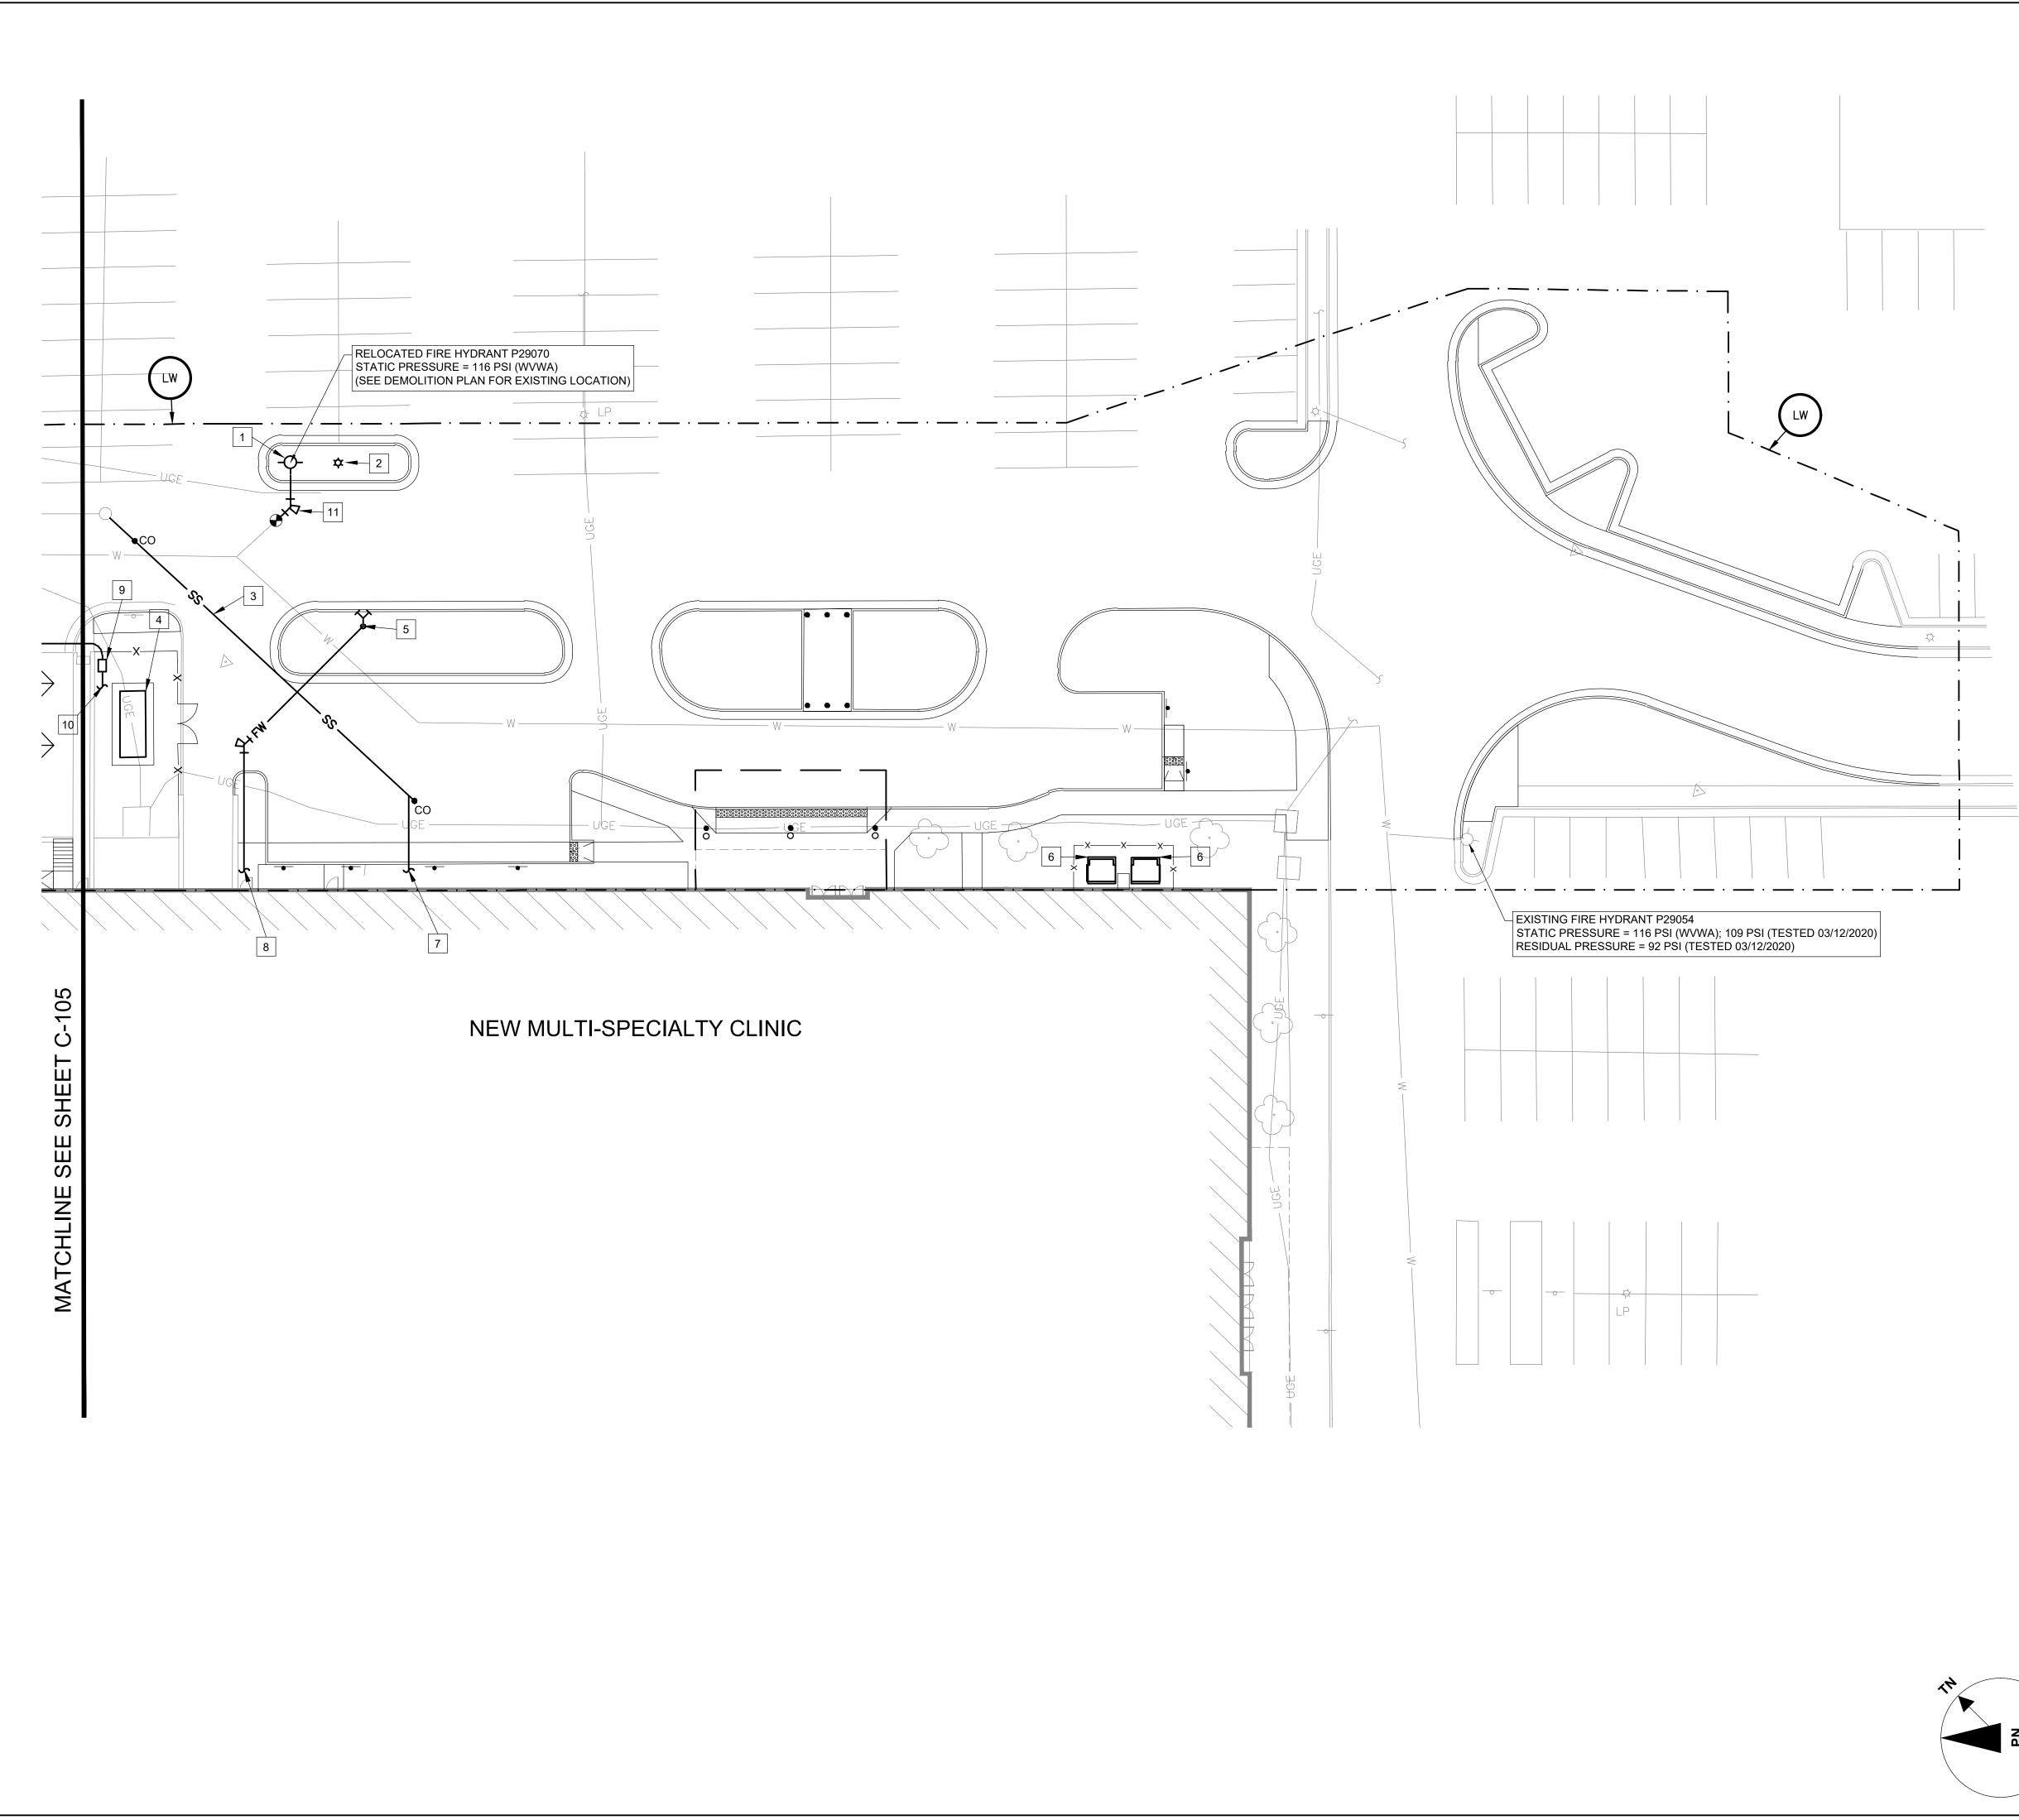

## GENERAL NOTES THIS SHEET

- A. APPROVAL OF SITE PLAN DOES NOT INCLUDE THE DESIGN OF THE FIRE SPRINKLER SYSTEM UNDERGROUND PIPING. PRIOR TO INSTALLATION, SHOP DRAWINGS AND SEPARATE PERMIT APPLICATION MUST BE SUBMITTED THROUGH THE ROANOKE COUNTY DEPARTMENT OF BUILDING INSPECTIONS FOR REVIEW AND APPROVAL.
- B. GAS METER AND SERVICE BY ROANOKE GAS. COORDINATE LOCATION, SIZE, AND CAPACITY WITH ROANOKE GAS.

### SHEET KEYNOTES:

- 1. RELOCATED FIRE HYDRANT.
- 2. RELOCATED LIGHT POLE.
- 3. PROVIDE 8" SANITARY SEWER LATERAL FROM BUILDING TO EXISTING SANITARY MANHOLE, 1.0% MIN SLOPE. CORE DRILL EXISTING MANHOLE PER WVWA STANDARDS. PROVIDE SANITARY SEWER CLEANOUTS (CO) WHERE SHOWN.
- 4. PROVIDE CONCRETE EQUIPMENT PAD FOR EMERGENCY ELECTRICAL POWER GENERATOR, FURNISHED BY OWNER AND INSTALLED BY CONTRACTOR. SEE ELECTRICAL. SEE STRUCTURAL FOR EXTERIOR EQUIPMENT PAD DETAIL.
- 5. PROVIDE 4" FIRE DEPARTMENT CONNECTION WITH "KNOX" LOCKING CAPS.
- 6. PROVIDE CONCRETE EQUIPMENT PADS FOR UPGRADED ELECTRICAL TRANSFORMERS. SEE ELECTRICAL FOR TRANSFORMERS. SEE STRUCTURAL FOR EXTERIOR EQUIPMENT PAD DETAIL.
- 7. SEE PLUMBING FOR CONTINUATION.
- 8. SEE FIRE PROTECTION FOR CONTINUATION.
- 9. GAS METER BY ROANOKE GAS FOR GENERATOR GAS SUPPLY.
- 10. CONNECT GAS LINE TO EMERGENCY GENERATOR.
- 11. PROVIDE THRUST BLOCK (TYPICAL). SEE WVWA DETAIL W-18, SHEET C-502.