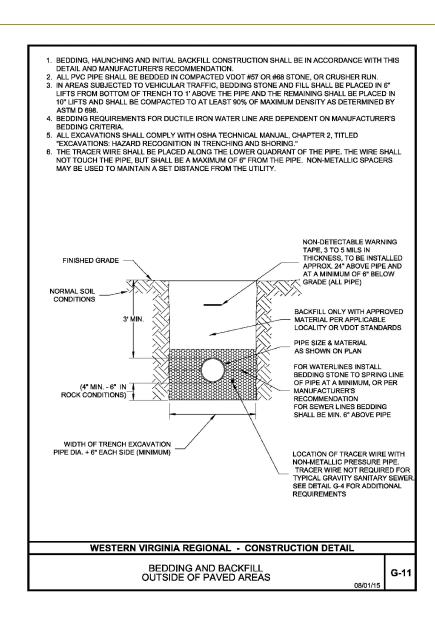

FINISHED GRADE

MIN.

VDOT STD. AGGREGATE -

SIZE No. 25 OR 26

HDPE PIPE BEDDING

NO SCALE

18" (d > 36")

-COMPACTED

HDPE PIPE

CONCRETE CURB, AND LANDSCAPING SHALL BE REPLACED IN KIND AND RE-ESTABLISHED TO THEIR INITIAL CONDITION. PAVEMENT STRIPING TO BE RESTRIPED PER INITIAL SITE CONDITIONS. DETAILS PROVIDED FOR REFERENCE ONLY AS SITE CONDITIONS MAY VARY.