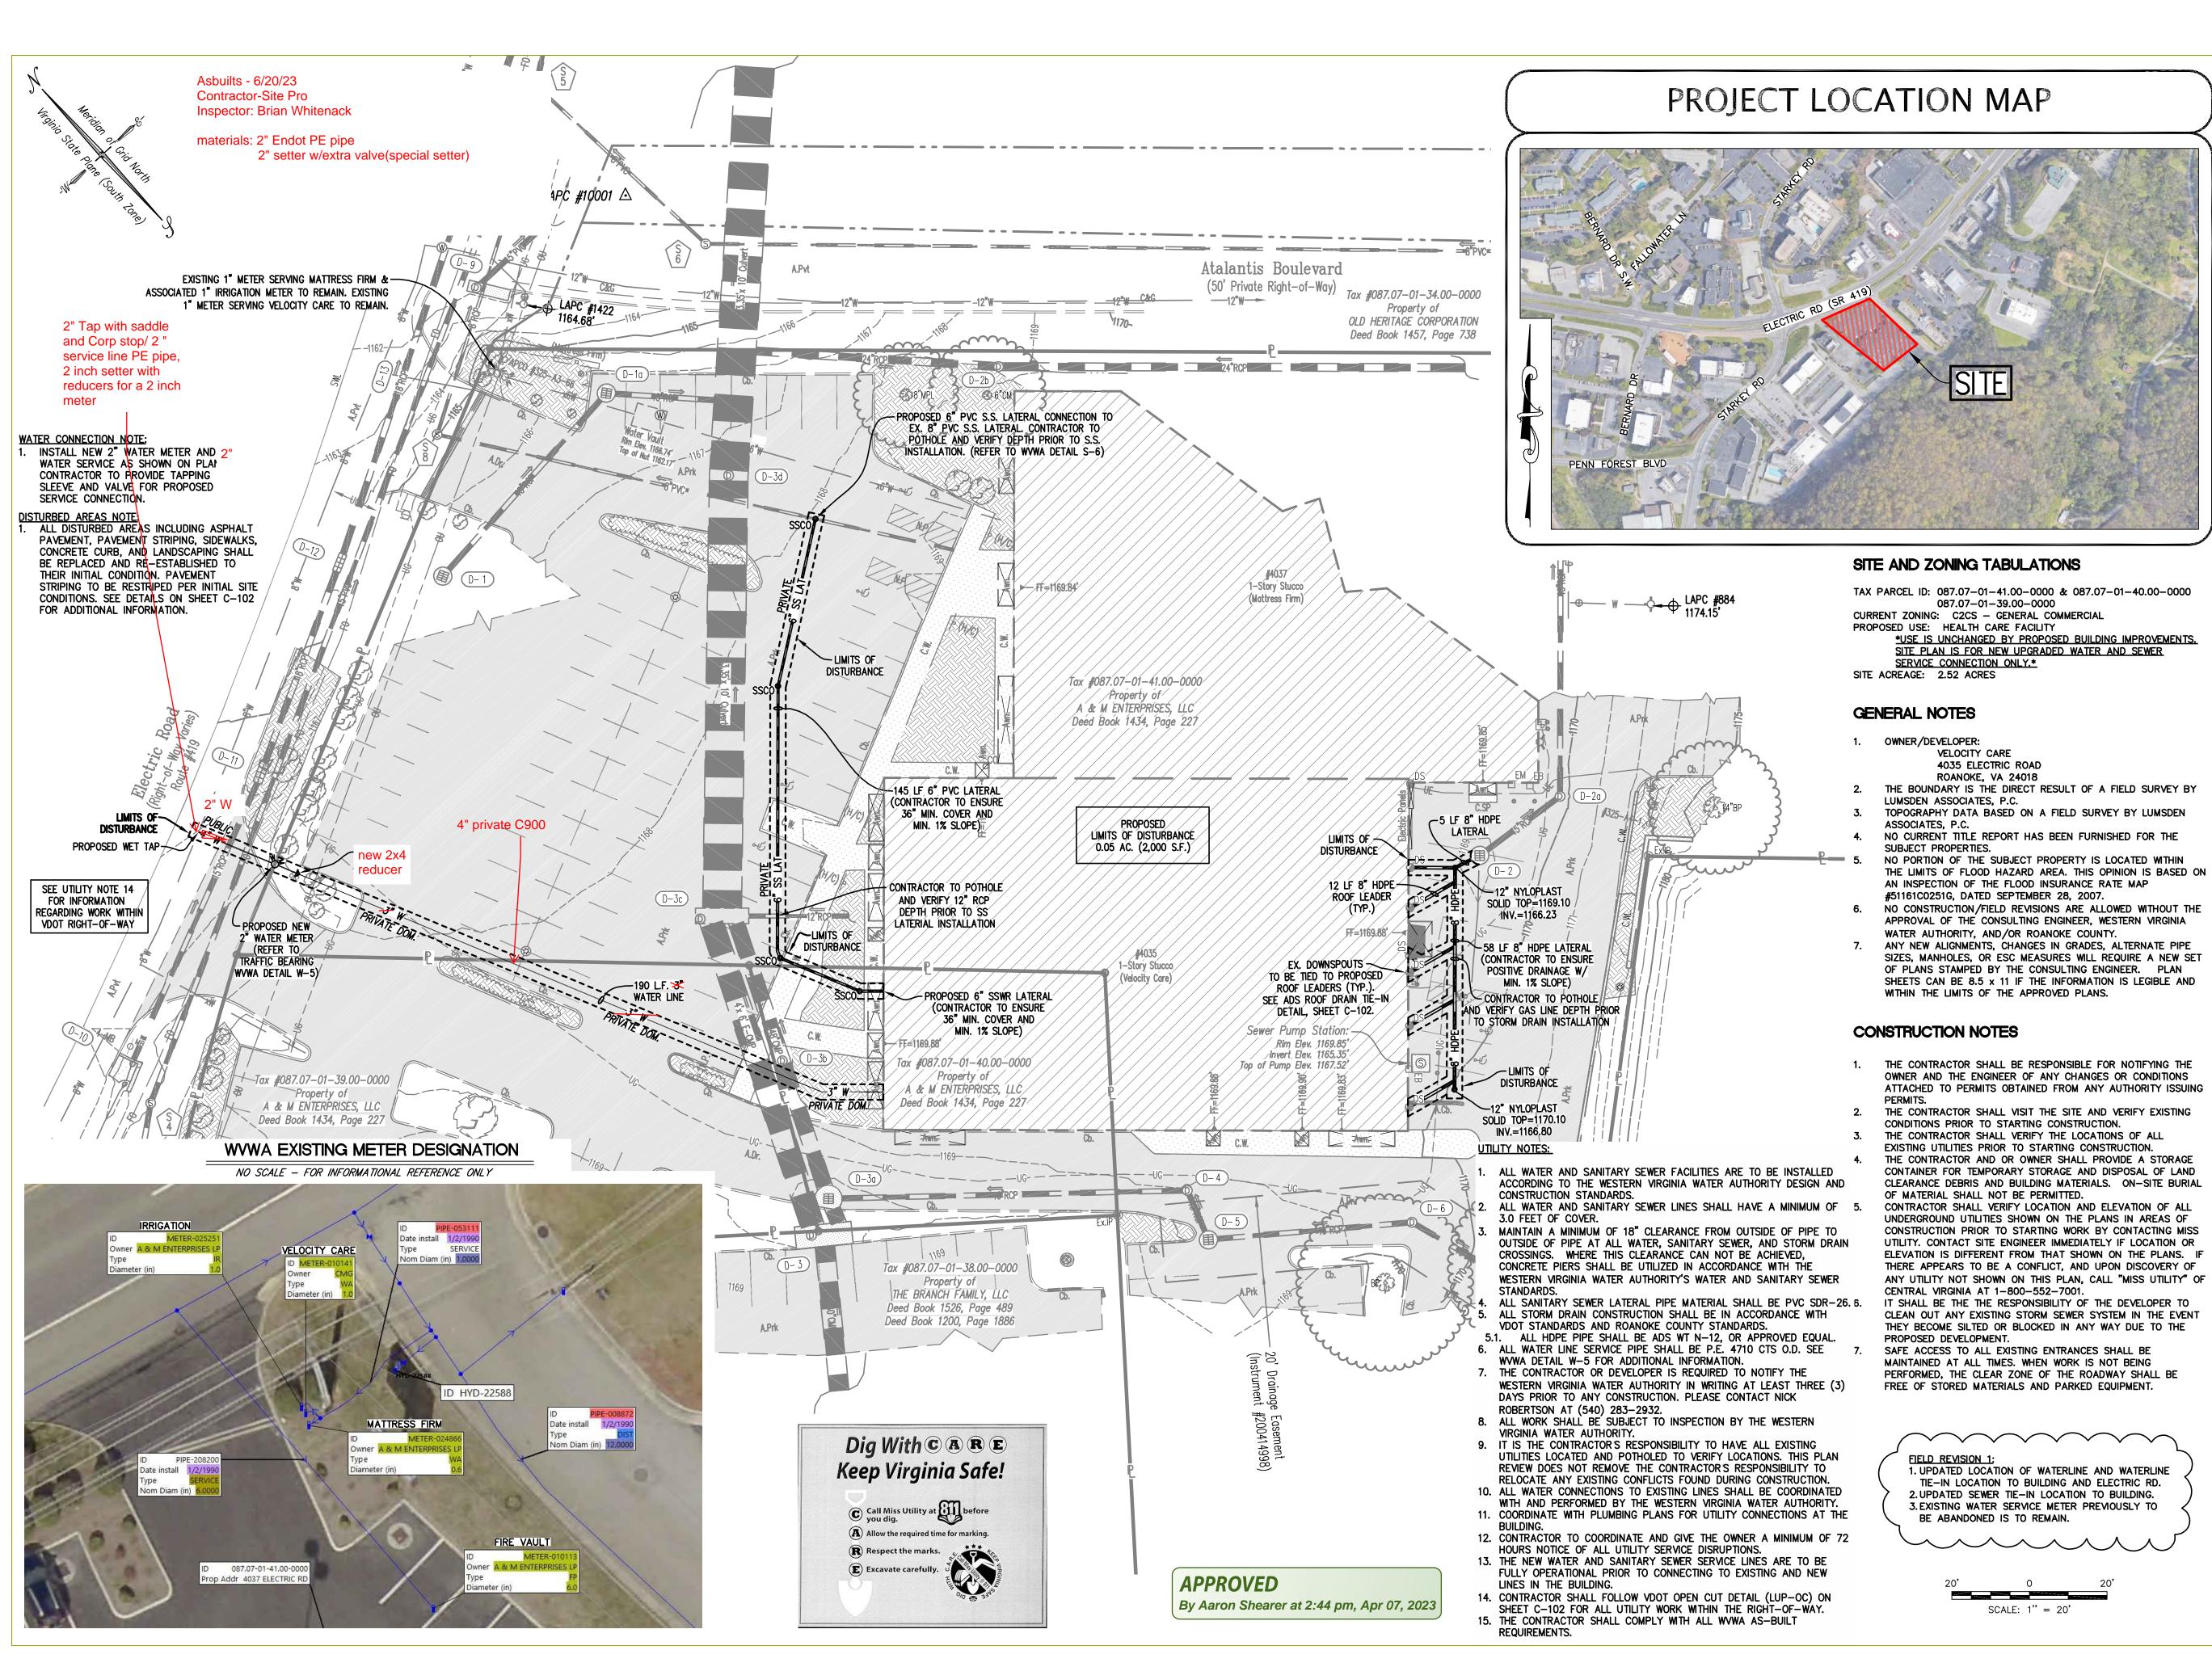

## By Aaron Shearer at 2:45 pm, Apr 07, 2023

| Existing Storm Drainage Table |                  |          |         |          |        |                               |                         |                       |                       |                            |
|-------------------------------|------------------|----------|---------|----------|--------|-------------------------------|-------------------------|-----------------------|-----------------------|----------------------------|
| #                             | STRUCTURE        | RIM      | TOP     | GRATE    | THROAT | INV.OUT                       | INV.OUT (2)             | INV.IN                | INV.IN(2)             | INV.IN(3)                  |
| D-1                           | Drop Inlet       |          |         | 1166.53' |        | 1163.18' (15" RCP)            |                         |                       |                       |                            |
| D-1a                          | DI               |          |         | 1166.48' |        | 1161.98' (15" RCP)            |                         | 1162.03' (15" RCP)    |                       |                            |
| D-2                           | Drop Inlet       |          |         | 1168.83' |        | 1166.06' (15" RCP)            |                         |                       |                       |                            |
| D-2a                          | Drainage Manhole | 1169.79' |         |          |        | 1165.64' (15" RCP)            |                         | 1165.74' (15" RCP)    |                       |                            |
| D-2b                          | Drainage Manhole | 1168.65  |         |          |        | 1163.23' (24" RCP)            |                         | 1163.20' (24" RCP)    |                       |                            |
| D-3                           | Curb Inlet       | 1169.09' |         |          | 13'    | 1162.21' (48" CMP)            | 1162.31' (4'x 6' E-CMP) | 1162.39' (60" CMP)    |                       |                            |
| D-3a                          | Drop Inlet       |          |         | 1167.80' |        | 1161.90' (48" CMP)            |                         | 1161.97' (48" CMP) SW | 1163.75' (15" RCP) SE |                            |
| D-3b                          | Drainage Manhole | 1169.04  |         |          |        | 1165.69' (18" RCP)            |                         | 1165.82' (18" RCP)    |                       |                            |
| D-3c                          | Drainage Manhole | 1168.22' |         |          |        | 1160.82' (3.35'x 10' Culvert) |                         | 1160.87' (48" CMP) SW | 1162.57' (12" RCP) SE | 1160.87' (4'x 6' E-CMP) SW |
| D-3d                          | Drainage Manhole | 1167.38' |         |          |        | 1160.28' (3.35'x 10' Culvert) |                         |                       |                       |                            |
| D-4                           | Drainage Manhole | 1168.99' |         |          |        | 1164.57° (15" RCP)            |                         | 1164.63' (15" RCP)    |                       |                            |
| D-5                           | Drop Inlet       |          |         | 1168.16' |        | 1164.88' (15" RCP)            |                         | 1164.98' (15" RCP)    |                       |                            |
| D-6                           | Drainage Manhole | 1169.33' |         |          |        | 1165.91' (15" RCP)            |                         | 1166.00' (15" RCP)    |                       |                            |
| D-7                           | Drainage Manhole | 1172.36' |         |          |        | 1167.43' (15" RCP)            |                         | 1167.50' (15" RCP)    |                       |                            |
| D-8                           | Drainage Manhole | 1179.53' |         |          |        | 1172.65' (9" R.Plate)         |                         | 1172.85' (15" RCP)    |                       |                            |
| D-9                           | Curb Inlet       | 1161.89' |         |          | 10'    | 1158.39' (15" PVC)            |                         |                       |                       |                            |
| D-10                          | Headwall         |          | 1067.01 |          |        |                               |                         | 1164.73' (15" RCP)    |                       |                            |
| D-11                          | Drop Inlet       |          |         | 1065.06  |        | 1162.20' (18" RCP)            |                         | 1162.60' (15" RCP)    |                       |                            |
| D-12                          | Drop Inlet       |          |         | 1063.55  |        | 1160.60' (18" RCP)            |                         | 1160.23' (18" RCP)    |                       |                            |
| D-13                          | 18" RCP          |          |         |          |        | 1156.14' (18" RCP)            |                         | 1160.60' (18" RCP)    |                       |                            |