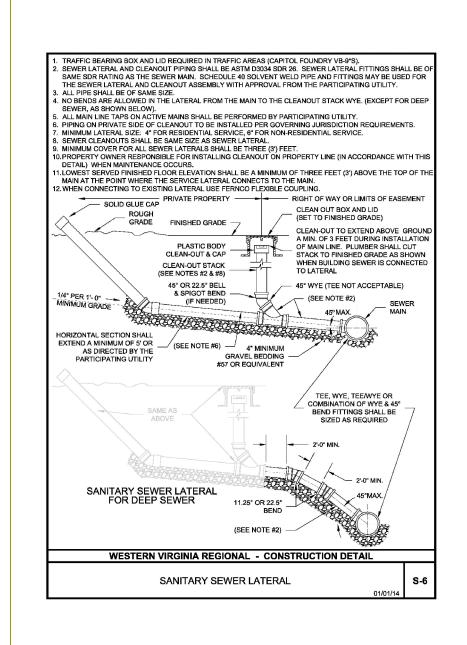

|
| R2             |               | Revision #2                  |
| R <sub>1</sub> | 3.13.2023     | Revision #1                  |
| CD             |               | Construction Documents       |
| PP             |               | Pricing Package (Design Dev) |
| SD             |               | Schematic Design             |
| Mark I         | Date Released | Description                  |

PRQ#: RLM Designed By: RLM Drawn By: APL Checked By

Sheet Title

SITE PLAN















4035 ELECTRIC RD, ROANOKE VA

Addendum #3

Addendum #2

Addendum #1

Revision #3

Revision #2

Revision #1

Construction Documents

Schematic Design

Mark Date Released | Description |

PRQ#:

Designed By:

Drawn By:

Checked By

**DETAILS** 

Sheet Title

Pricing Package (Design Dev)

RLM

RLM

APL



**APPROVED** 





FINISHED GRADE

MIN.

VDOT STD. AGGREGATE -

SIZE No. 25 OR 26



## By Aaron Shearer at 2:45 pm, Apr 07, 2023

| Existing Storm Drainage Table |                  |          |         |          |        |                               |                         |                       |                       |                            |
|-------------------------------|------------------|----------|---------|----------|--------|-------------------------------|-------------------------|-----------------------|-----------------------|----------------------------|
| #                             | STRUCTURE        | RIM      | TOP     | GRATE    | THROAT | INV.OUT                       | INV.OUT (2)             | INV.IN                | INV.IN(2)             | INV.IN(3)