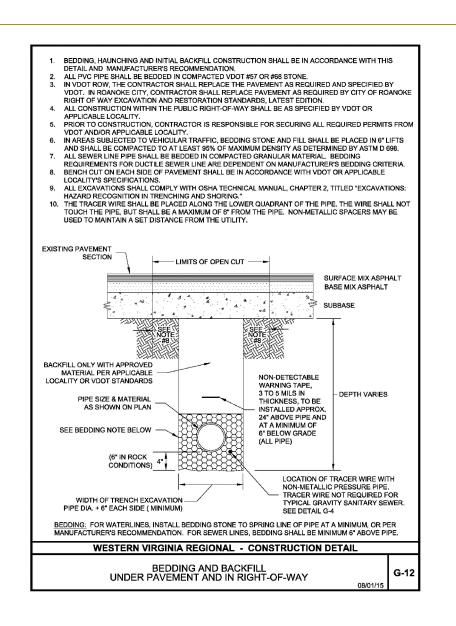

FINISHED GRADE

MIN.

VDOT STD. AGGREGATE -

SIZE No. 25 OR 26

HDPE PIPE BEDDING

NO SCALE

18" (d > 36")

-COMPACTED

HDPE PIPE

CONCRETE CURB, AND LANDSCAPING SHALL BE REPLACED IN KIND AND RE-ESTABLISHED TO THEIR INITIAL CONDITION. PAVEMENT STRIPING TO BE RESTRIPED PER INITIAL SITE CONDITIONS. DETAILS PROVIDED FOR REFERENCE ONLY AS SITE CONDITIONS MAY VARY.