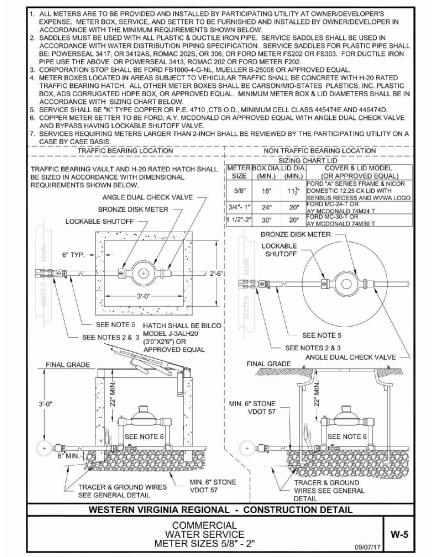

|               | Revision #2                  |
| R <sub>1</sub> | 3.13.2023     | Revision #1                  |
| CD             |               | Construction Documents       |
| PP             |               | Pricing Package (Design Dev) |
| SD             |               | Schematic Design             |
| Mark I         | Date Released | Description                  |

PRQ#: RLM Designed By: RLM Drawn By: APL Checked By

Sheet Title

SITE PLAN















4035 ELECTRIC RD, ROANOKE VA

Addendum #3

Addendum #2

Addendum #1

Revision #3

Revision #2

Revision #1

Construction Documents

Schematic Design

Mark Date Released | Description |

PRQ#:

Designed By:

Drawn By:

Checked By

**DETAILS** 

Sheet Title

Pricing Package (Design Dev)

RLM

RLM

APL



**APPROVED** 





FINISHED GRADE

MIN.

VDOT STD. AGGREGATE -

SIZE No. 25 OR 26



## By Aaron Shearer at 2:45 pm, Apr 07, 2023

| Existing Storm Drainage Table |                  |          |         |          |        |                               |                         |                       |                       |                            |
|-------------------------------|------------------|----------|---------|----------|--------|-------------------------------|-------------------------|-----------------------|-----------------------|----------------------------|
| #                             | STRUCTURE        | RIM      | TOP     | GRATE    | THROAT | INV.OUT                       | INV.OUT (2)             | INV.IN                | INV.IN(2)             | INV.IN(3)