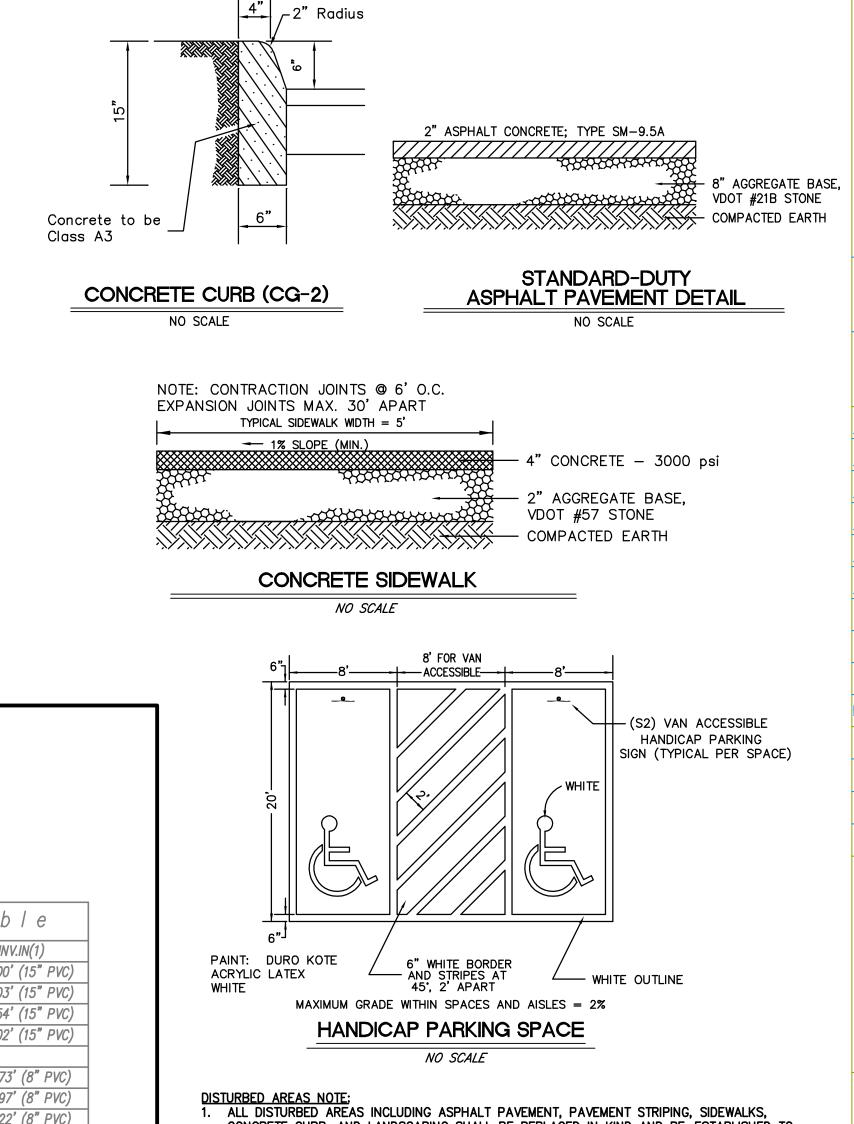

HDPE PIPE BEDDING

NO SCALE

18" (d > 36")

-COMPACTED

HDPE PIPE

CONCRETE CURB, AND LANDSCAPING SHALL BE REPLACED IN KIND AND RE-ESTABLISHED TO THEIR INITIAL CONDITION. PAVEMENT STRIPING TO BE RESTRIPED PER INITIAL SITE CONDITIONS. DETAILS PROVIDED FOR REFERENCE ONLY AS SITE CONDITIONS MAY VARY.