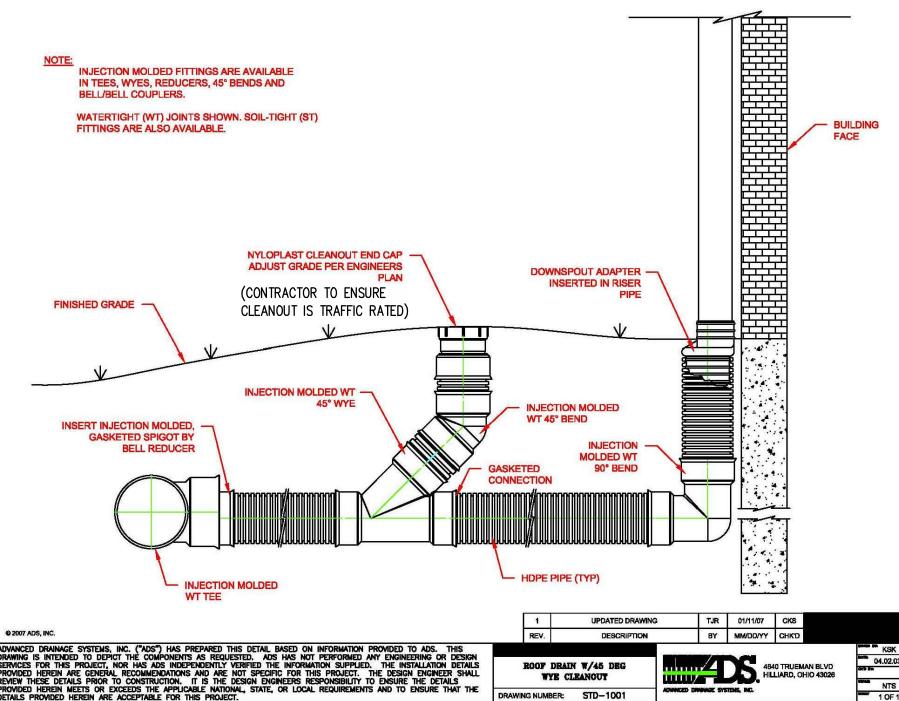

HDPE PIPE BEDDING

NO SCALE

18" (d > 36")

-COMPACTED

HDPE PIPE

CONCRETE CURB, AND LANDSCAPING SHALL BE REPLACED IN KIND AND RE-ESTABLISHED TO THEIR INITIAL CONDITION. PAVEMENT STRIPING TO BE RESTRIPED PER INITIAL SITE CONDITIONS. DETAILS PROVIDED FOR REFERENCE ONLY AS SITE CONDITIONS MAY VARY.