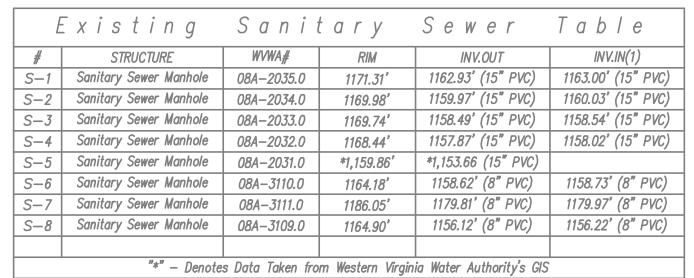

## By Aaron Shearer at 2:45 pm, Apr 07, 2023

| Existing Storm Drainage Table |                  |          |         |          |        |                               |                         |                       |                       |                            |
|-------------------------------|------------------|----------|---------|----------|--------|-------------------------------|-------------------------|-----------------------|-----------------------|----------------------------|
| #                             | STRUCTURE        | RIM      | TOP     | GRATE    | THROAT | INV.OUT                       | INV.OUT (2)             | INV.IN                | INV.IN(2)             | INV.IN(3)                  |
| D-1                           | Drop Inlet       |          |         | 1166.53' |        | 1163.18' (15" RCP)            |                         |                       |                       |                            |
| D-1a                          | DI               |          |         | 1166.48' |        | 1161.98' (15" RCP)            |                         | 1162.03' (15" RCP)    |                       |                            |
| D-2                           | Drop Inlet       |          |         | 1168.83' |        | 1166.06' (15" RCP)            |                         |                       |                       |                            |
| D-2a                          | Drainage Manhole | 1169.79' |         |          |        | 1165.64' (15" RCP)            |                         | 1165.74' (15" RCP)    |                       |                            |
| D-2b                          | Drainage Manhole | 1168.65  |         |          |        | 1163.23' (24" RCP)            |                         | 1163.20' (24" RCP)    |                       |                            |
| D-3                           | Curb Inlet       | 1169.09' |         |          | 13'    | 1162.21' (48" CMP)            | 1162.31' (4'x 6' E-CMP) | 1162.39' (60" CMP)    |                       |                            |
| D-3a                          | Drop Inlet       |          |         | 1167.80' |        | 1161.90' (48" CMP)            |                         | 1161.97' (48" CMP) SW | 1163.75' (15" RCP) SE |                            |
| D-3b                          | Drainage Manhole | 1169.04  |         |          |        | 1165.69' (18" RCP)            |                         | 1165.82' (18" RCP)    |                       |                            |
| D-3c                          | Drainage Manhole | 1168.22' |         |          |        | 1160.82' (3.35'x 10' Culvert) |                         | 1160.87' (48" CMP) SW | 1162.57' (12" RCP) SE | 1160.87' (4'x 6' E-CMP) SW |
| D-3d                          | Drainage Manhole | 1167.38' |         |          |        | 1160.28' (3.35'x 10' Culvert) |                         |                       |                       |                            |
| D-4                           | Drainage Manhole | 1168.99' |         |          |        | 1164.57° (15" RCP)            |                         | 1164.63' (15" RCP)    |                       |                            |
| D-5                           | Drop Inlet       |          |         | 1168.16' |        | 1164.88' (15" RCP)            |                         | 1164.98' (15" RCP)    |                       |                            |
| D-6                           | Drainage Manhole | 1169.33' |         |          |        | 1165.91' (15" RCP)            |                         | 1166.00' (15" RCP)    |                       |                            |
| D-7                           | Drainage Manhole | 1172.36' |         |          |        | 1167.43' (15" RCP)            |                         | 1167.50' (15" RCP)    |                       |                            |
| D-8                           | Drainage Manhole | 1179.53' |         |          |        | 1172.65' (9" R.Plate)         |                         | 1172.85' (15" RCP)    |                       |                            |
| D-9                           | Curb Inlet       | 1161.89' |         |          | 10'    | 1158.39' (15" PVC)            |                         |                       |                       |                            |
| D-10                          | Headwall         |          | 1067.01 |          |        |                               |                         | 1164.73' (15" RCP)    |                       |                            |
| D-11                          | Drop Inlet       |          |         | 1065.06  |        | 1162.20' (18" RCP)            |                         | 1162.60' (15" RCP)    |                       |                            |
| D-12                          | Drop Inlet       |          |         | 1063.55  |        | 1160.60' (18" RCP)            |                         | 1160.23' (18" RCP)    |                       |                            |
| D-13                          | 18" RCP          |          |         |          |        | 1156.14' (18" RCP)            |                         | 1160.60' (18" RCP)    |                       |                            |