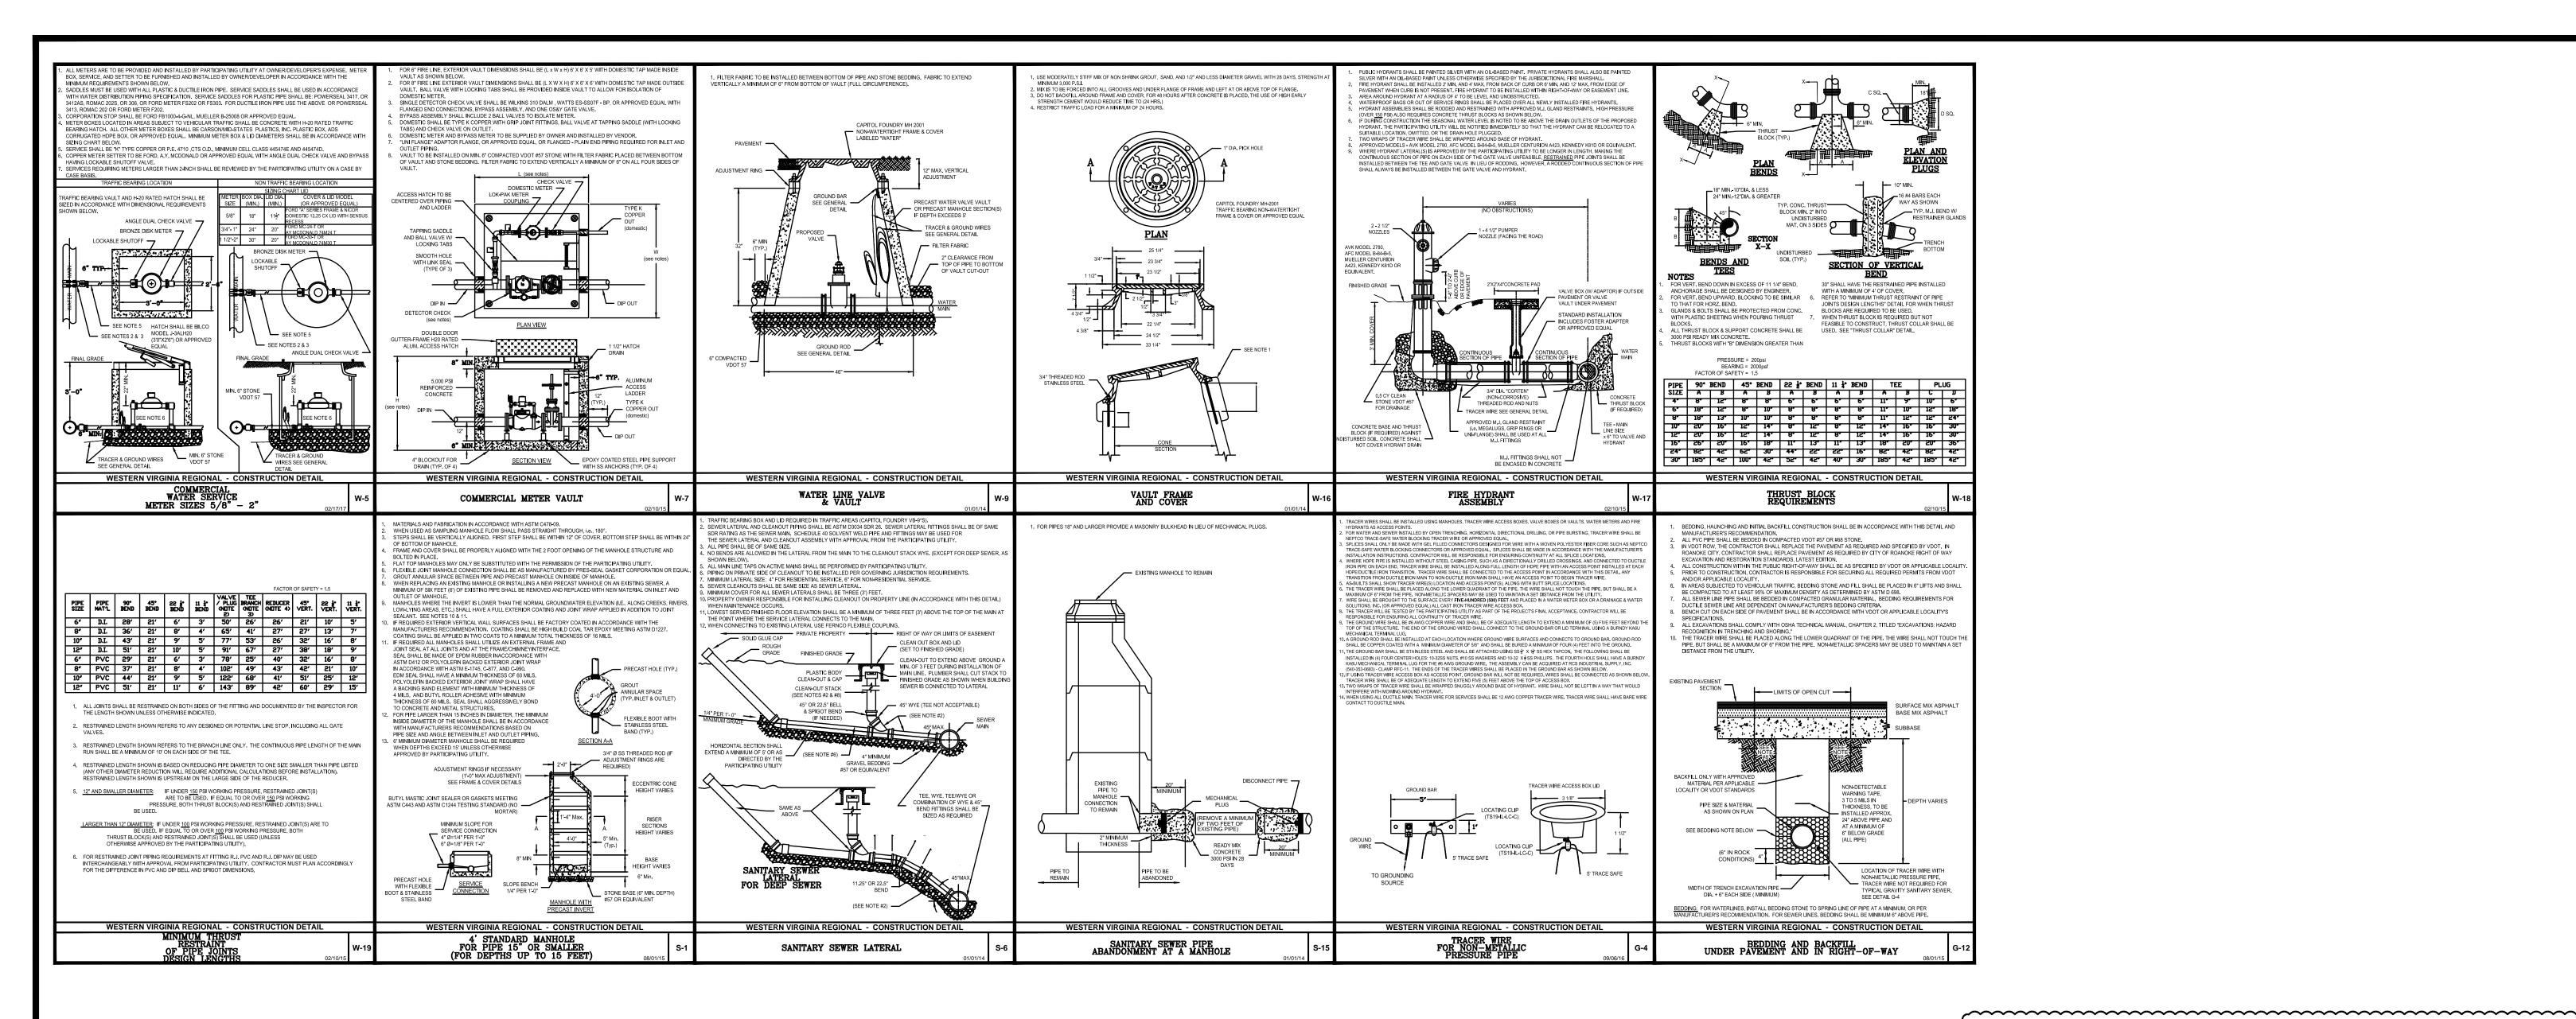

## NOTES FOR DETAIL W—7 SHOWN HEREON:

THE W-7 DETAIL SHOWN HEREON IS GENERIC. THE CONTRACTOR IS REQUIRED TO SUBMIT COMBINATION FIRE / DOMESTIC VAULT SHOP DRAWINGS TO THE WVWA FOR REVIEW AND APPROVAL, PRIOR TO FABRICATION OR INSTALLATION.