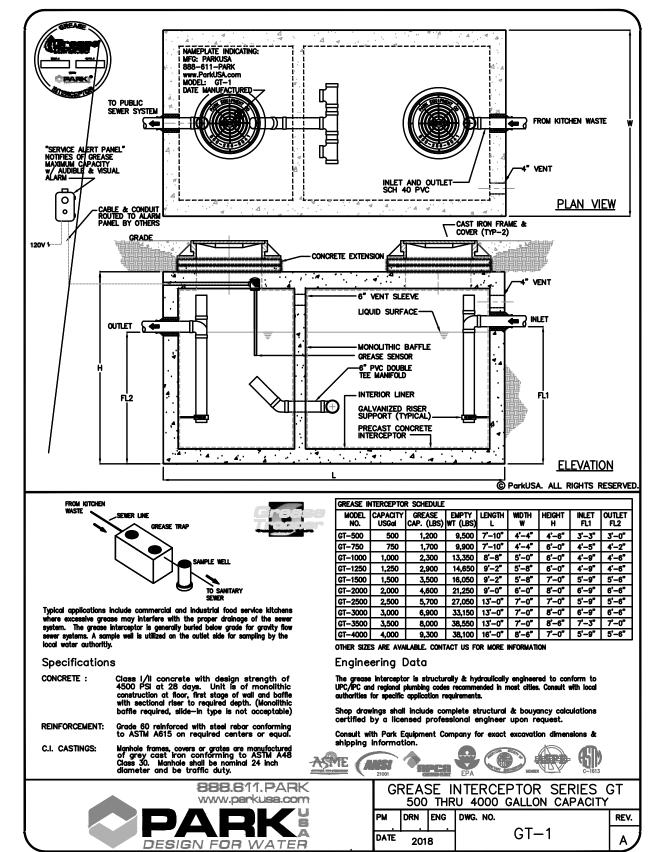

## GREASE INTERCEPTOR / SAMPLING MANHOLE NOTES:

- 1. THE NEW SAMPLING MANHOLE SHALL BE STRAIGHT—THROUGH (180°) STANDARD WVWA SANITARY SEWER
- 2. FORTY-EIGHT (48) HOURS PRIOR TO INSTALLATION, THE CONTRACTOR SHALL: 2.1. SUBMIT SHOP DRAWINGS FOR NEW GREASE INTERCEPTORS TO MR. AARON SHEARER, 601 S.
- JEFFERSON STREET, SUITE 300, ROANOKE, VA 24011. 2.2. CALL (540) 537-3460 TO SCHEDULE GREASE INTERCEPTOR INSPECTION. THE INSPECTION SHALL
- OCCUR PRIOR TO THE CONTRACTOR BACKFILLING THE GREASE INTERCEPTOR.
- 3. GREASE INTERCEPTOR SHALL BE INSPECTED AND APPROVED BY THE WESTERN VIRGINIA WATER AUTHORITY PRIOR TO RECEIVING NEW WATER SERVICE CONNECTIONS.