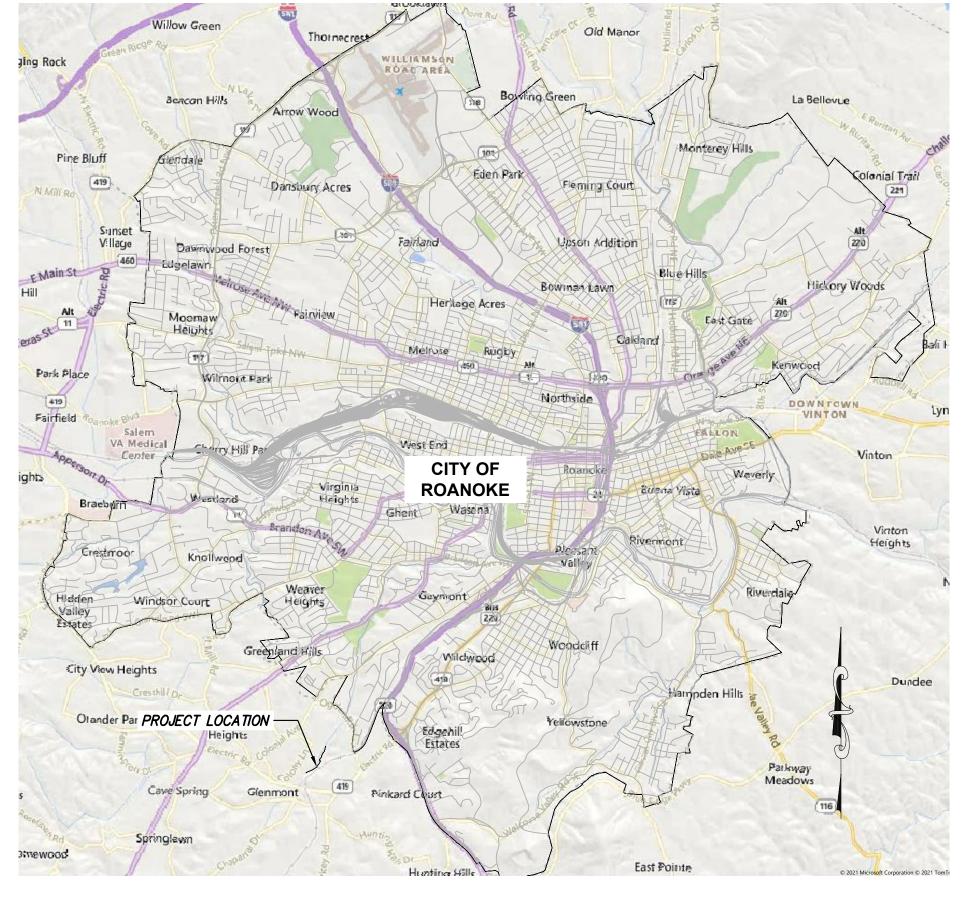

## CRAWFORD ROAD AND JANNEY LANE Main Line and laterals - Sanderson Pipe-Main line- PS 115-18"( same as SDR26) SANITARY SEWER REPLACEMENT **ROANOKE COUNTY - VIRGINIA**

VICINITY MAP 1" = 5000'

PREPARED FOR: WESTERN VIRGINIA WATER AUTHORITY 601 S. JEFFERSON ST ROANOKE, VA 24011 TELEPHONE: 540-853-5700 FAX: 540-283-8217