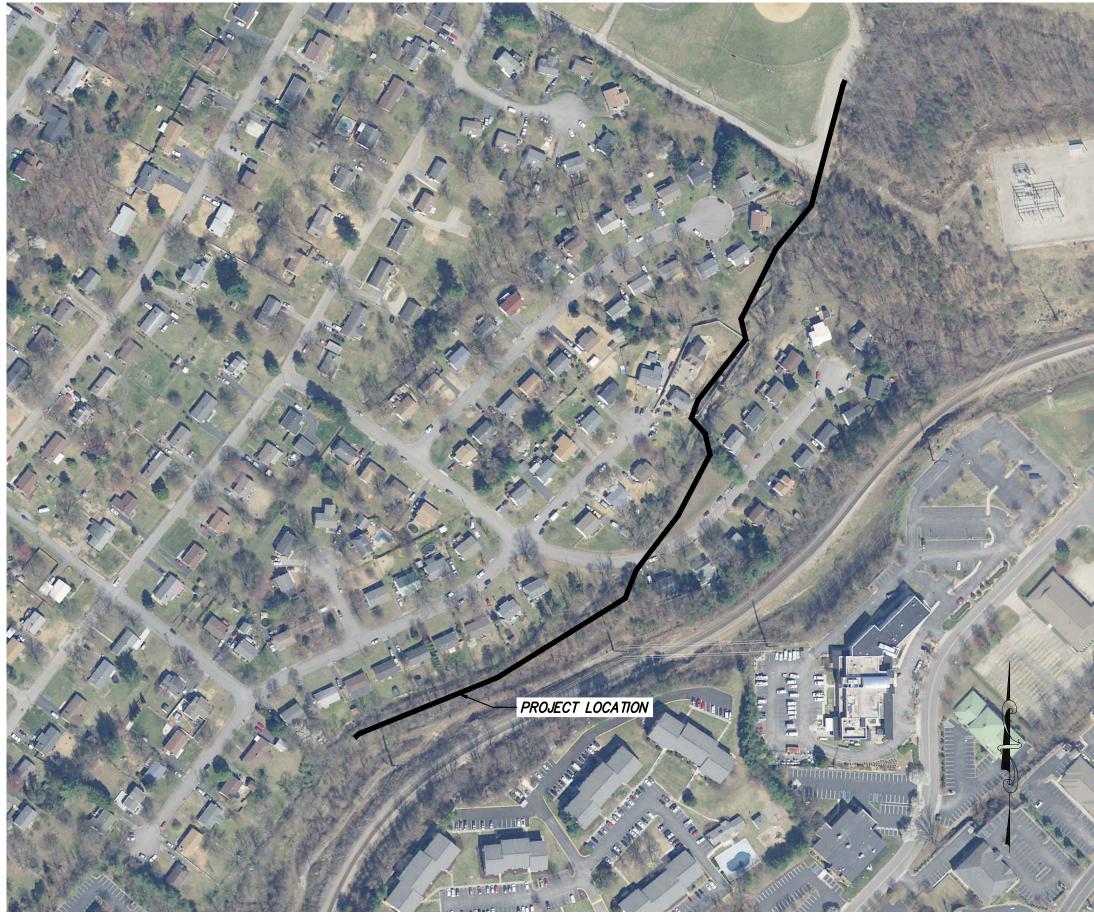

LOCATION MAP 1" = 200'

PREPARED BY: CHA CONSULTING 1341 RESEARCH CENTER DRIVE BLACKSBURG, VIRGINIA 24060 **TELEPHONE: 540-552-5548** FAX: 540-552-5577

| SHEET INDEX TABLE |                                                |
|-------------------|------------------------------------------------|
| SHEET NUMBER      | SHEET TITLE                                    |
| G-001             | TITLE SHEET                                    |
| G-002             | LEGEND AND GENERAL NOTES                       |
| C-101             | PLAN AND PROFILE STA 00+00 to STA 4+80         |
| C-102             | PLAN AND PROFILE STA 4+80 to STA 10+38         |
| C-103             | PLAN AND PROFILE STA 10+38 to STA 15+69        |
| C-104             | PLAN AND PROFILE STA 15+69 to STA 19+50        |
| C-401             | EROSION & SEDIMENT CONTROL NARRATIVE AND NOTES |
| C-402             | EROSION & SEDIMENT CONTROL DETAILS             |
| C-403             | EROSION & SEDIMENT CONTROL DETAILS             |
| C-404             | EROSION & SEDIMENT CONTROL DETAILS             |
| C-405             | PROPOSED DISTURBED AREA                        |
| C-406             | PROPOSED DISTURBED AREA                        |
| C-501             | TRAFFIC CONTROL DETAILS I                      |
| C-601             | GENERAL DETAILS                                |
| C-602             | SEWER DETAILS I                                |
| C-603             | SEWER DETAILS II                               |