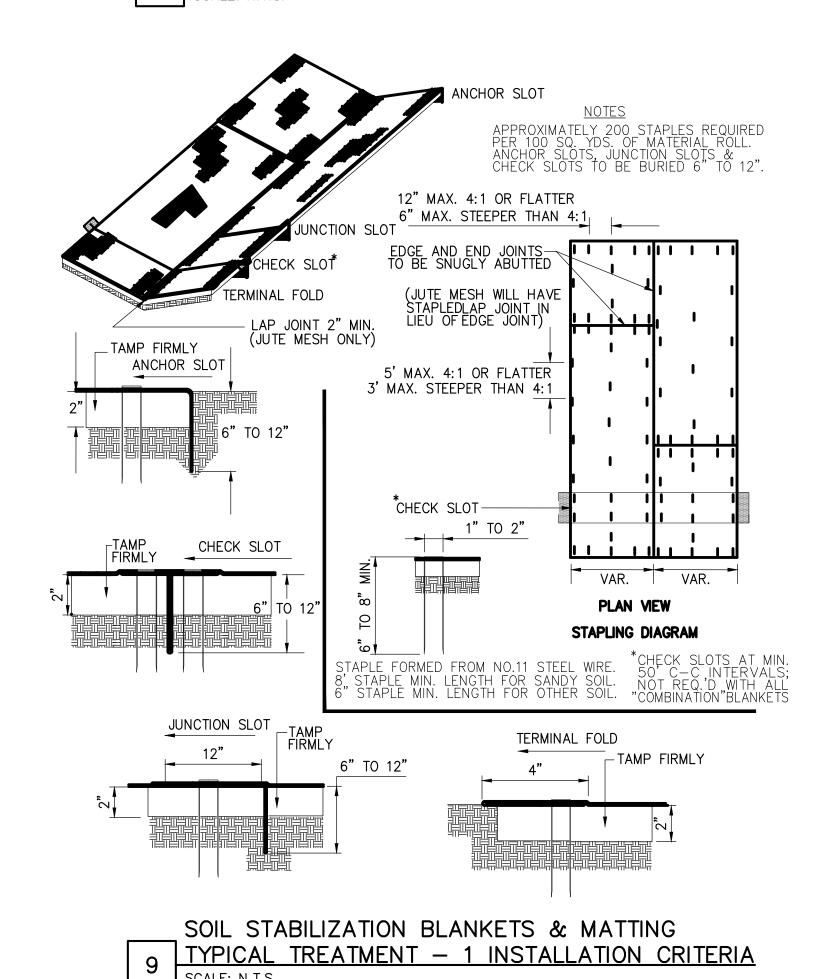

8 SOIL STABILIZATION BLANKETS & MATTING TYPICAL ORIENTATION OF TREATMENT — 1
SCALE: N.T.S.

SCALE: N.T.S.

TRACKING

SURFACE ROUGHENING SLOPE TRACKING
SCALE: N.T.S.

WESTERN VIRGINIA WATER AUTHORITY

**CRAWFORD JANNEY** SANITARY SEWER REPLACEMENT