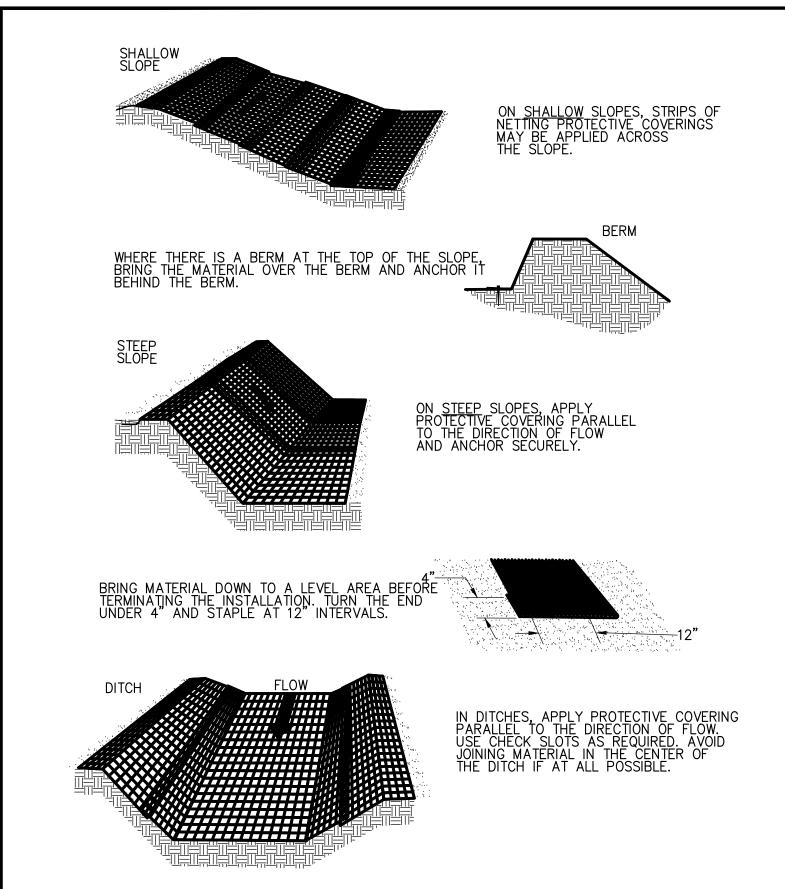

8 SOIL STABILIZATION BLANKETS & MATTING TYPICAL ORIENTATION OF TREATMENT — 1
SCALE: N.T.S.

SCALE: N.T.S.

TRACKING

SURFACE ROUGHENING SLOPE TRACKING
SCALE: N.T.S.

WESTERN VIRGINIA WATER AUTHORITY

**CRAWFORD JANNEY** SANITARY SEWER REPLACEMENT