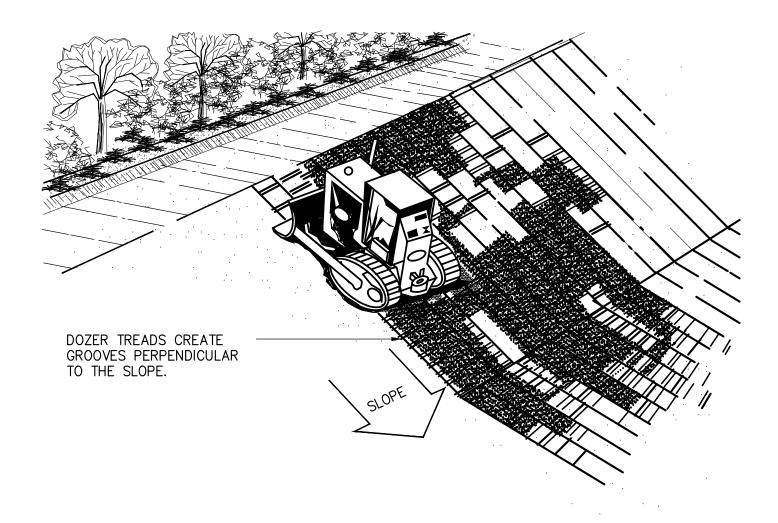

8 SOIL STABILIZATION BLANKETS & MATTING TYPICAL ORIENTATION OF TREATMENT — 1
SCALE: N.T.S.

SCALE: N.T.S.

TRACKING

SURFACE ROUGHENING SLOPE TRACKING
SCALE: N.T.S.

WESTERN VIRGINIA WATER AUTHORITY

**CRAWFORD JANNEY** SANITARY SEWER REPLACEMENT