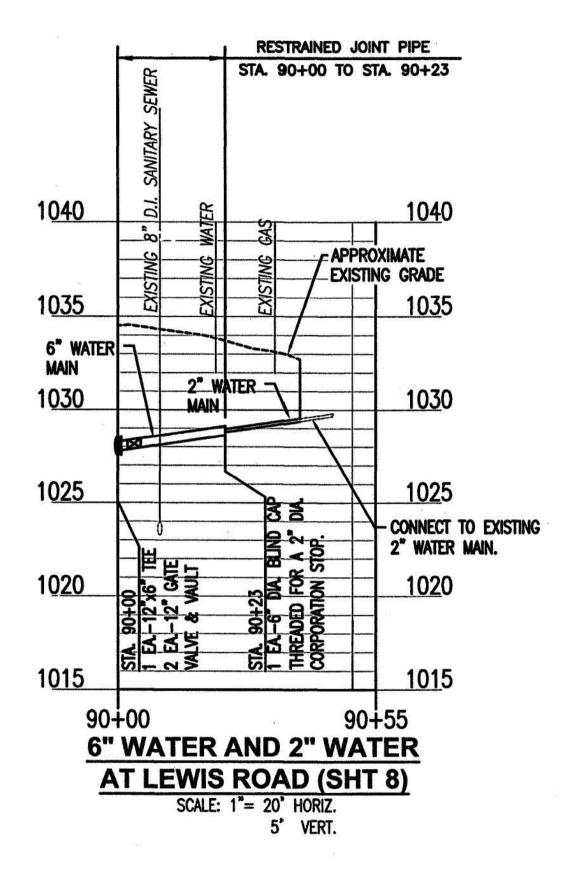

N:\46607-000\CADD\Civil\Sheets\46607000C-10.dwg Dec 10, 2014 - 5:44pm

WHITMAN, REQUARDT AND ASSOCIATES, LLF Engineers, Architects and Planners 1700 Kraft Drive, Suite 1200 (540) 951-3727 BLACKSBURG, VIRGINIA

| B 3                               |                                                       | 2                                                        |       |
|-----------------------------------|-------------------------------------------------------|----------------------------------------------------------|-------|
| WEALTH OF DIA                     | SCALE:<br>HORIZ: <u>1°=20'</u><br>VERT.: <u>1°=5'</u> | Western Virginia Water Authority                         | SHEET |
| Jan w. fur == 1                   | DATE: DECEMBER 2014                                   | 601 South Jefferson Street, Suite 300 Roanoke, Va. 24011 |       |
| ARY WAYNE FERN<br>Lic. No. 048914 | DESIGNED:<br>DRAWN:                                   | GARDEN CITY BOULEVARD WATER MAIN REPLACEMENT<br>Phase 1  | OF    |
| 12/10/2014 Stat                   | CHECKED: G.W.F.<br>PROJECT NO.: 46607-000             | PROFILE-IMALY AVE., MABRY AVE. AND LEWIS ROAD            |       |