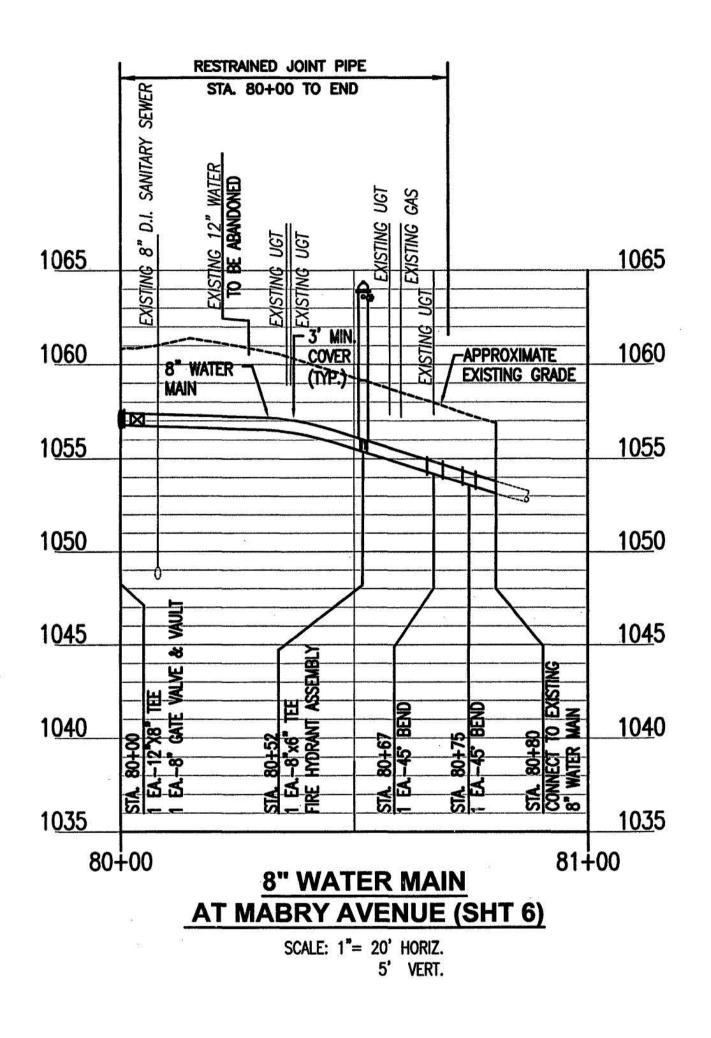

N:\46607-000\CADD\Civil\Sheets\46607000C-10.dwg Dec 10, 2014 - 5:44pm

WHITMAN, REQUARDT AND ASSOCIATES, LLF Engineers, Architects and Planners 1700 Kraft Drive, Suite 1200 (540) 951-3727 BLACKSBURG, VIRGINIA

| B 3                               |                                                       | 2                                                        |       |
|-----------------------------------|-------------------------------------------------------|----------------------------------------------------------|-------|
| WEALTH OF DIA                     | SCALE:<br>HORIZ: <u>1°=20'</u><br>VERT.: <u>1°=5'</u> | Western Virginia Water Authority                         | SHEET |
| Jan w. fur == 1                   | DATE: DECEMBER 2014                                   | 601 South Jefferson Street, Suite 300 Roanoke, Va. 24011 |       |
| ARY WAYNE FERN<br>Lic. No. 048914 | DESIGNED:<br>DRAWN:                                   | GARDEN CITY BOULEVARD WATER MAIN REPLACEMENT<br>Phase 1  | OF    |
| 12/10/2014 Stat                   | CHECKED: G.W.F.<br>PROJECT NO.: 46607-000             | PROFILE-IMALY AVE., MABRY AVE. AND LEWIS ROAD            |       |