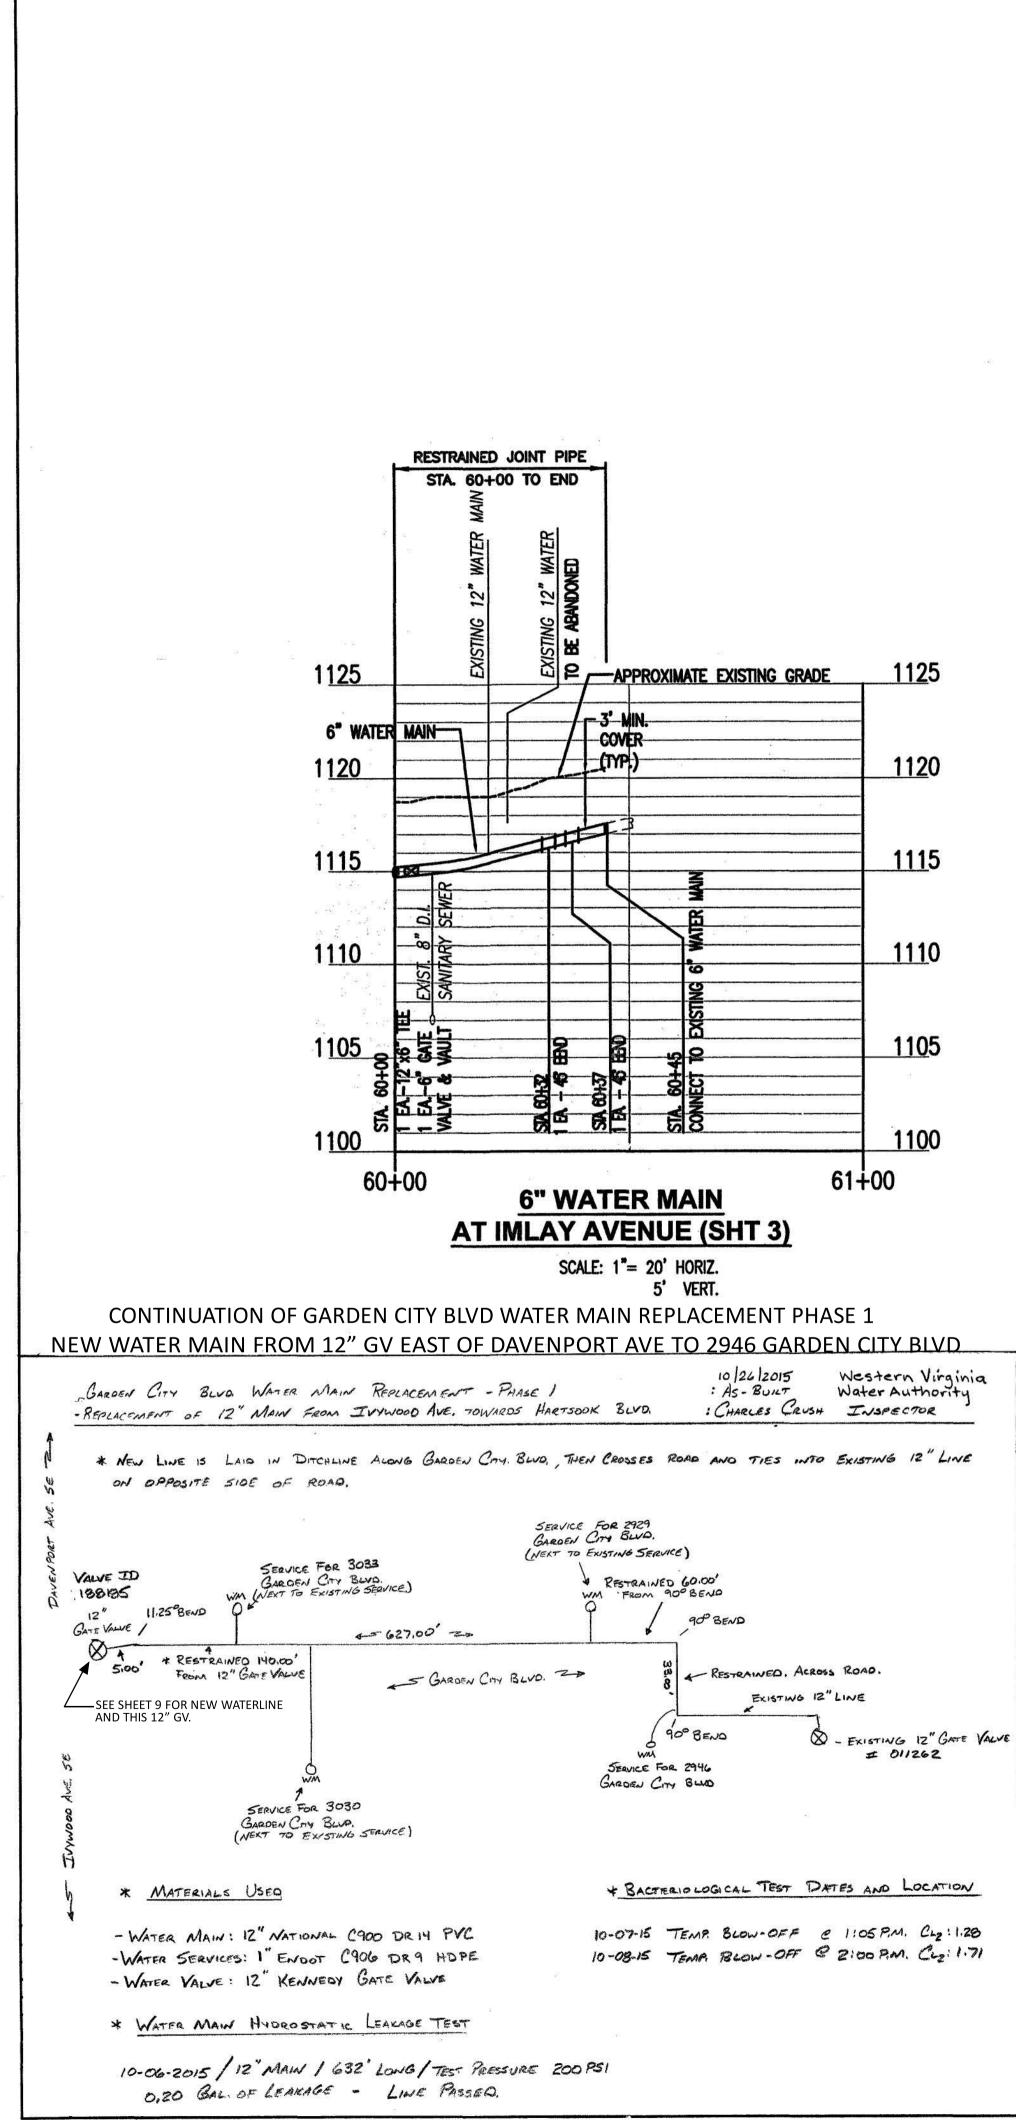

N:\46607-000\CADD\Civil\Sheets\46607000C-10.dwg Dec 10, 2014 - 5:44pm

WHITMAN, REQUARDT AND ASSOCIATES, LLF Engineers, Architects and Planners 1700 Kraft Drive, Suite 1200 (540) 951-3727 BLACKSBURG, VIRGINIA

| B 3                               |                                                       | 2                                                        |       |
|-----------------------------------|-------------------------------------------------------|----------------------------------------------------------|-------|
| WEALTH OF DIA                     | SCALE:<br>HORIZ: <u>1°=20'</u><br>VERT.: <u>1°=5'</u> | Western Virginia Water Authority                         | SHEET |
| Jan w. fur == 1                   | DATE: DECEMBER 2014                                   | 601 South Jefferson Street, Suite 300 Roanoke, Va. 24011 |       |
| ARY WAYNE FERN<br>Lic. No. 048914 | DESIGNED:<br>DRAWN:                                   | GARDEN CITY BOULEVARD WATER MAIN REPLACEMENT<br>Phase 1  | OF    |
| 12/10/2014 Stat                   | CHECKED: G.W.F.<br>PROJECT NO.: 46607-000             | PROFILE-IMALY AVE., MABRY AVE. AND LEWIS ROAD            |       |