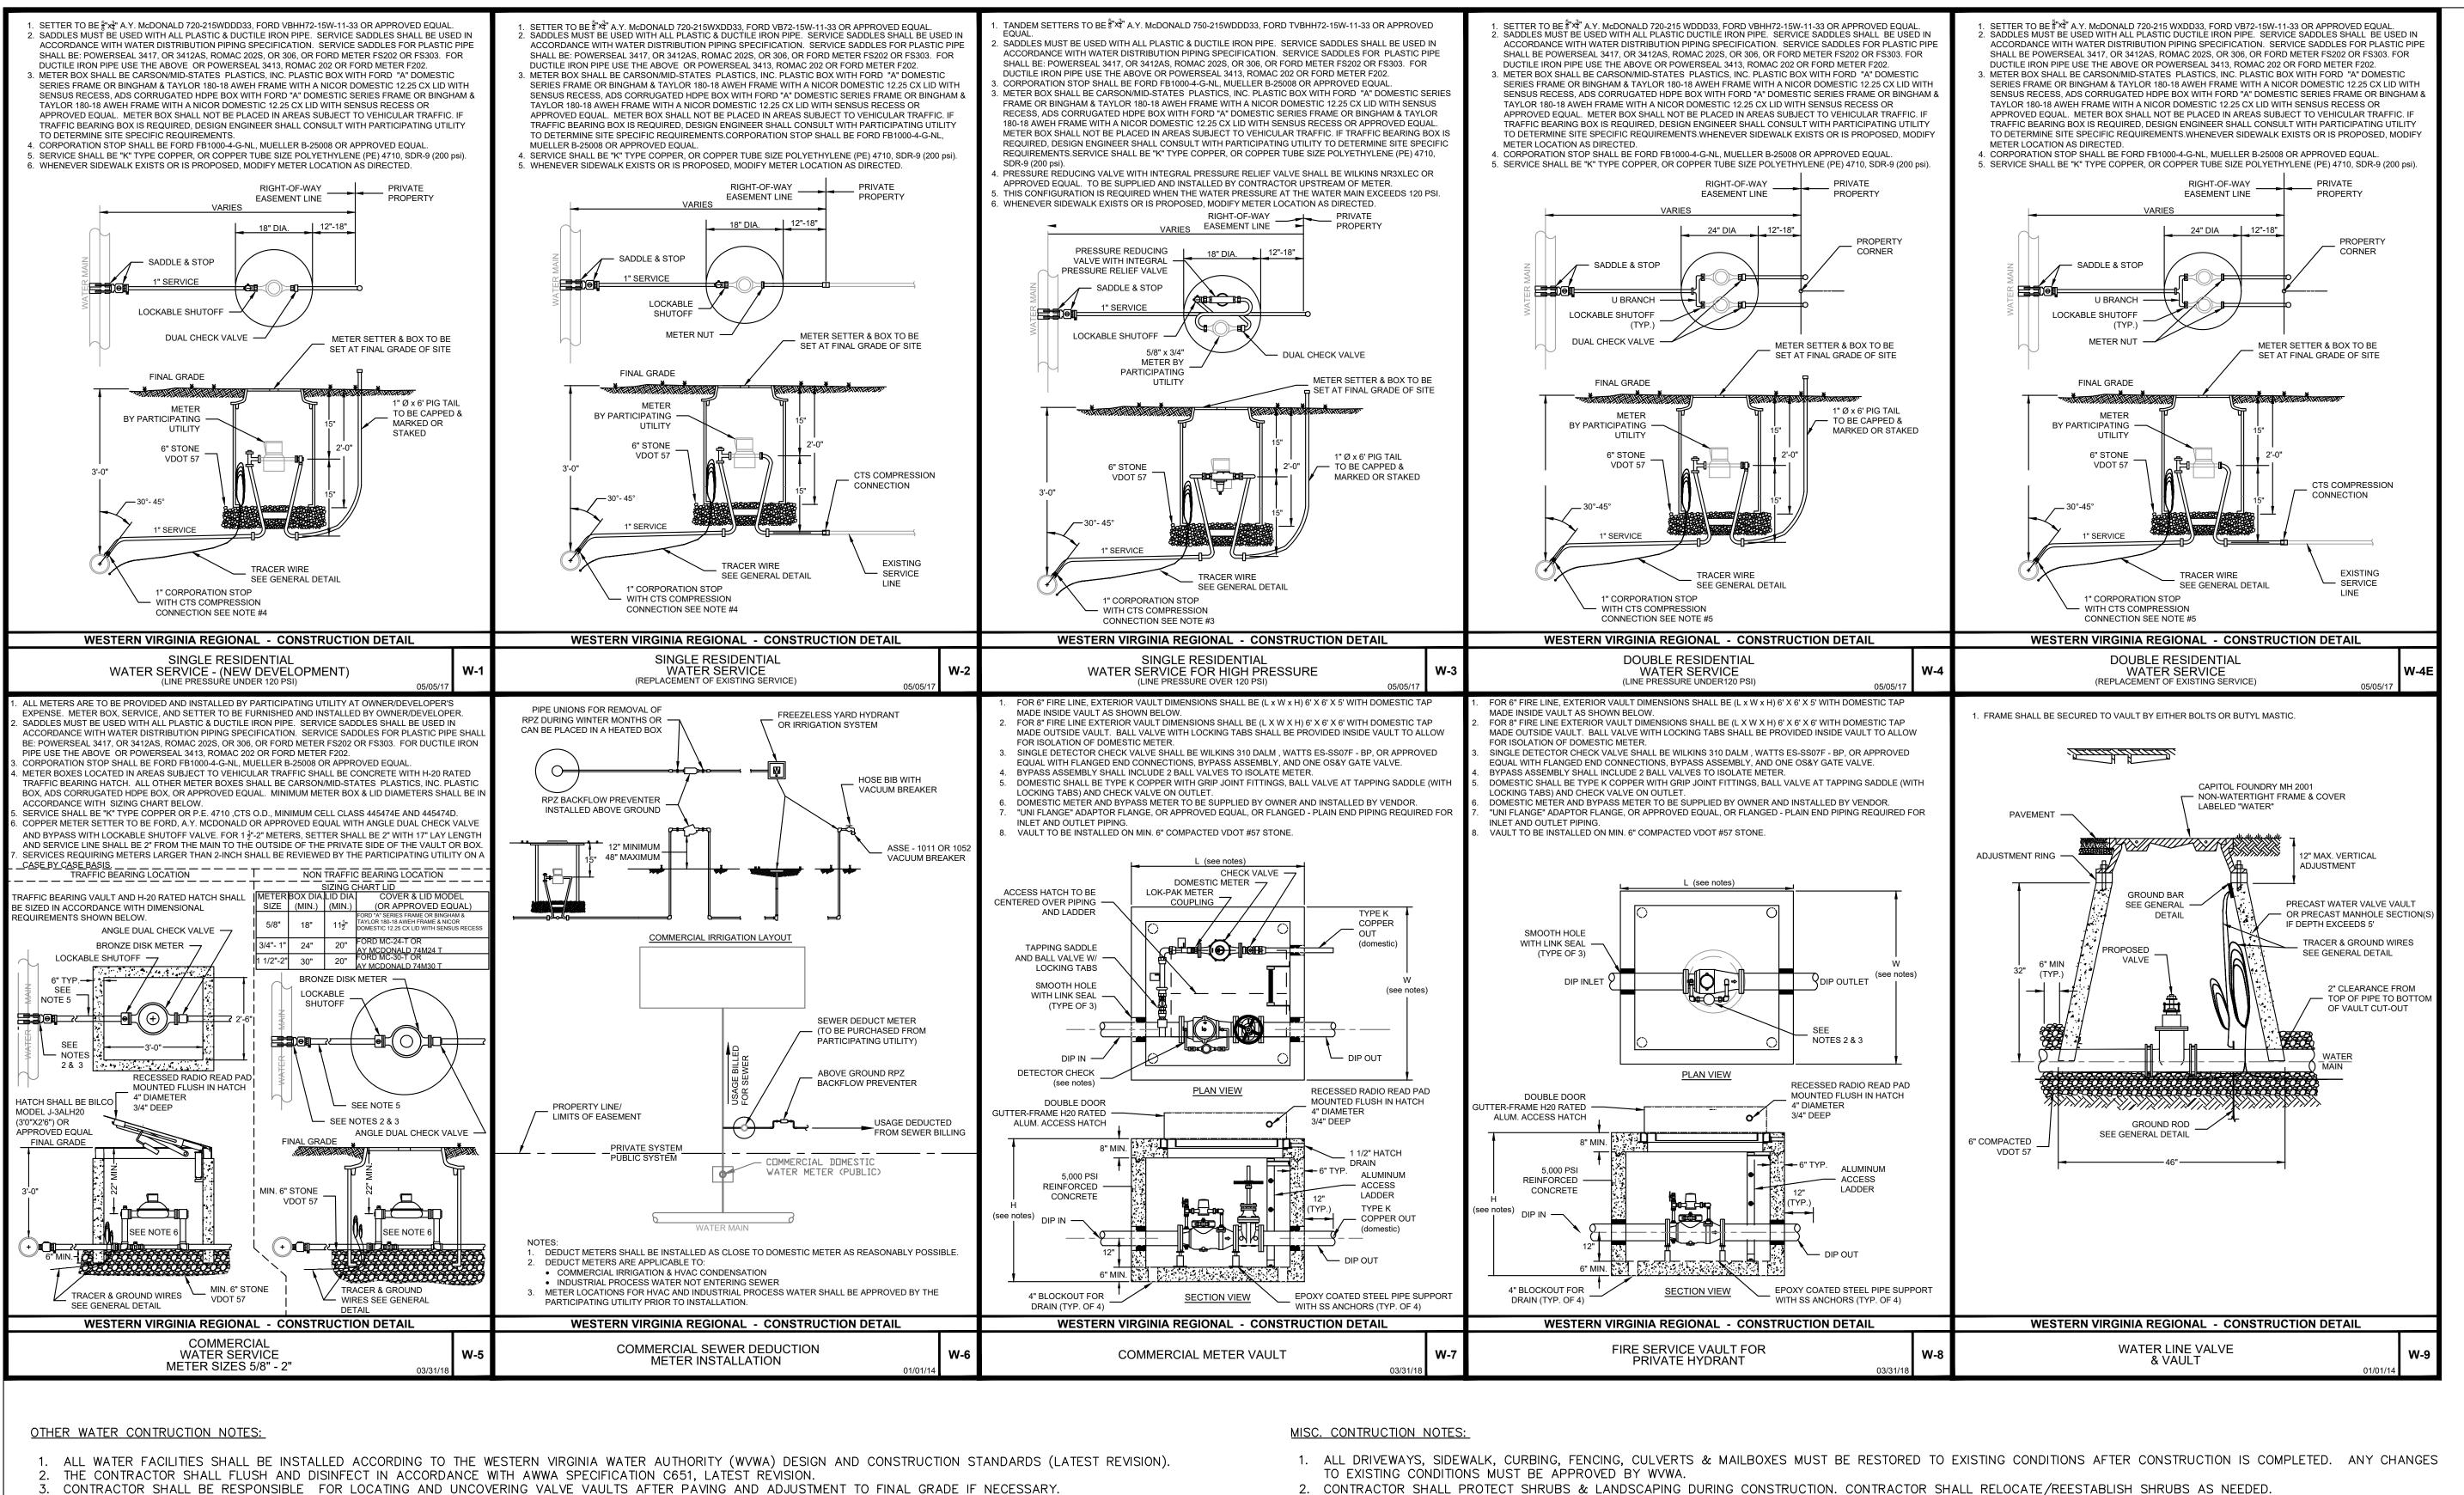

- 3. CONTRACTOR SHALL BE RESPONSIBLE FOR LOCATING AND UNCOVERING VALVE VAULTS AFTER PAVING AND ADJUSTMENT TO FINAL GRADE IF NECESSARY. 4. A MINIMUM COVER OF 3 FEET IS REQUIRED OVER PROPOSED LINES, EXCEPT WHERE SHOWN.
- 5. ALL CONNECTIONS TO EXISTING WATER MAINS SHALL BE COORDINATED WITH THE WVWA. 6. ANY FIRE HYDRANT TAKEN OUT OF SERVICE AND NOT REUSED SHALL BE PROPERTY OF THE WVWA. THE INSPECTOR SHALL CONTACT FIELD OPERATIONS AND COORDINATE FIELD
- OPERATIONS PICK UP OF THE HYDRANT. 7. CONTRACTOR SHALL CONFIRM EXISTING SERVICES/STRUCTURES MARKED FOR DEMOLITION ARE INACTIVE PRIOR TO DEMOLITION. OWNER WILL ASSIST CONTRACTOR WITH NOTIFICATION.
- 8. CONTRACTOR SHALL PERFORM EXPLORATORY EXCAVATIONS AT UTILITY CROSSINGS TO VERIFY DEPTH PRIOR TO CONSTRUCTION.