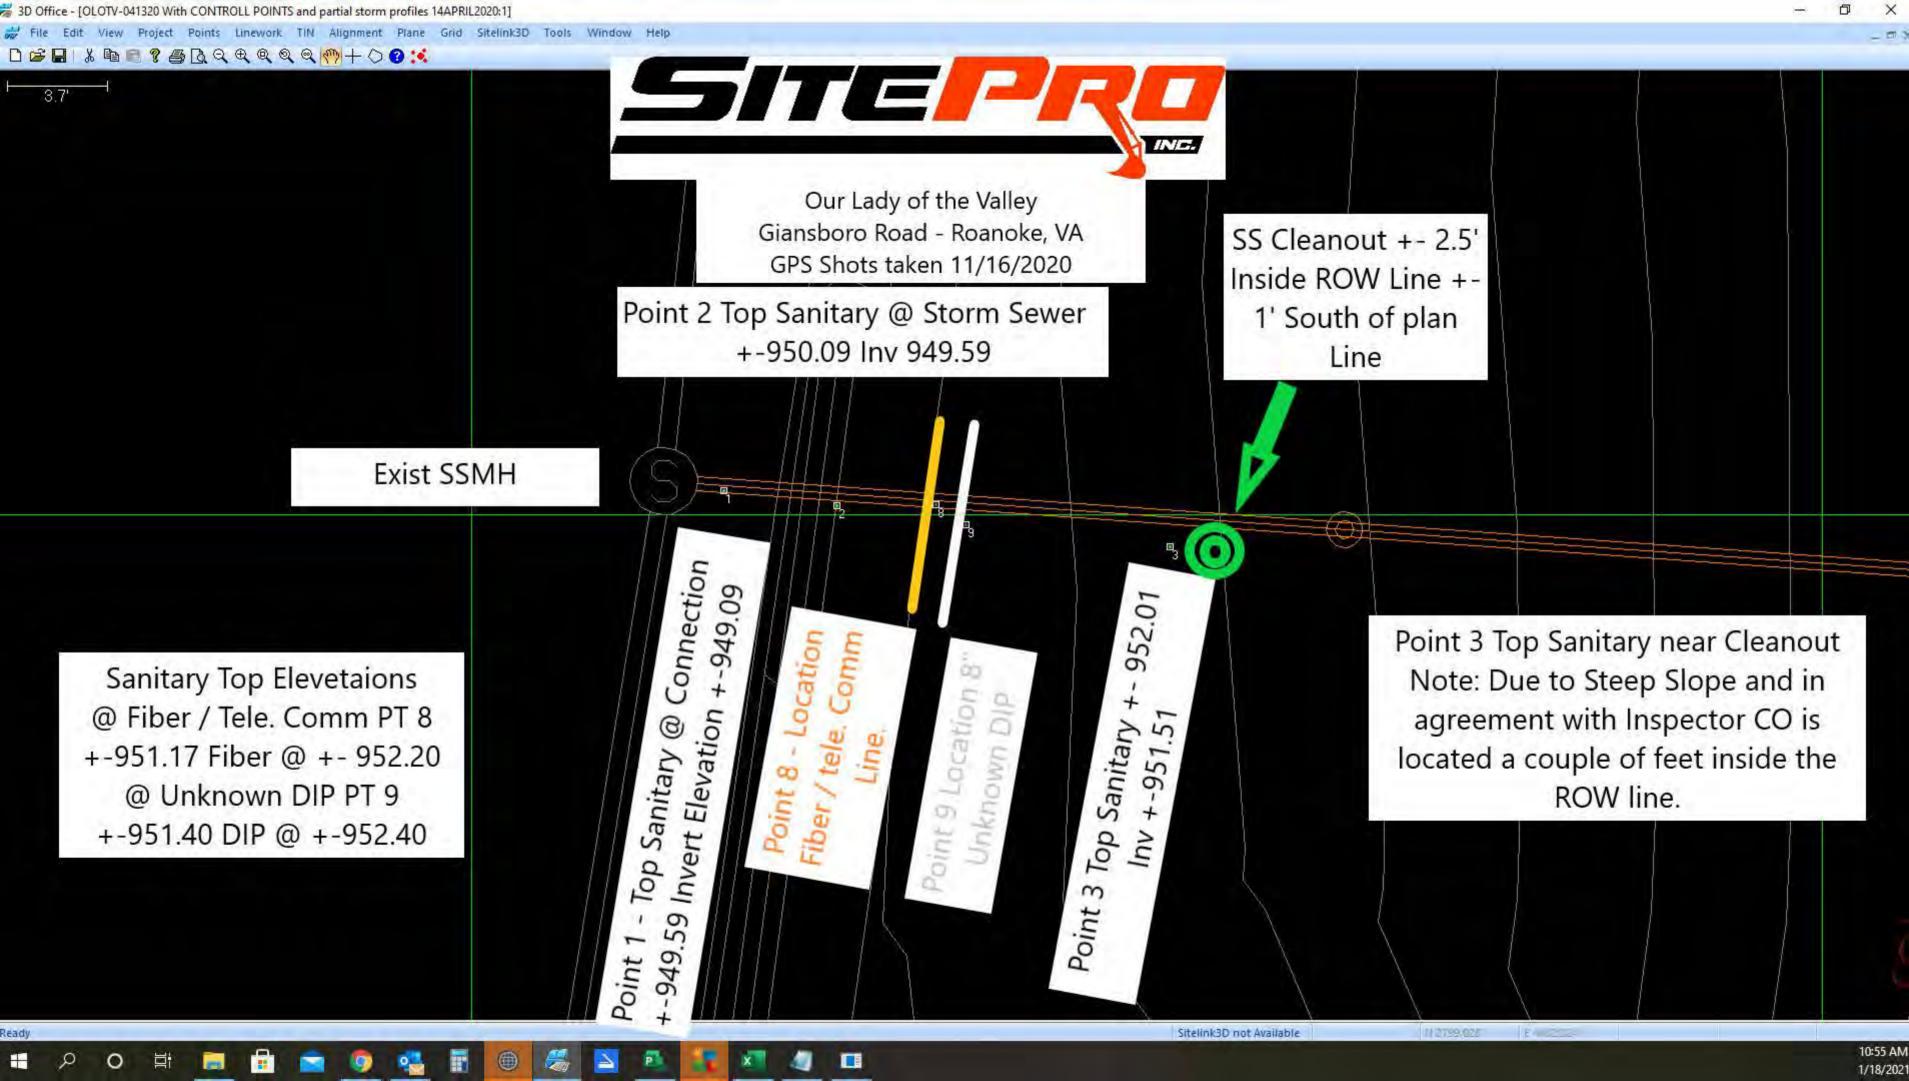

- 3,SAN top pipe near cleanout,2791.128,4411.898,952.014,11/16/20 16:19:36,
- 2,SAN top pipe,2792.671,4399.533,950.094,11/16/20 15:48:10,
- 1,SAN top pipe near SSMH,2793.226,4395.368,949.591,11/16/20 15:47:55,
- 4,H2O top pipe,3008.427,4401.101,956.851,11/13/20 11:02:47,
- 5,H2O top pipe,3004.068,4430.692,957.078,11/13/20 15:05:11,
- 6,H2O top pipe,3003.256,4436.009,957.003,11/13/20 15:05:24,
- 7,H2O top hydrant,3003.128,4437.172,962.553,11/13/20 15:50:36,
- 8,SAN top pipe near fiber,2792.684,4403.228,951.167,11/16/20 10:22:39,
- 9,SAN top pipe near dip,2791.943,4404.323,951.401,11/16/20 15:48:52,
- 1,H2O top 6inch valve,3008.988,4396.842,958.065,11/10/20 14:19:07,
- 3,H2O top pipe,3007.125,4411.041,957.096,11/13/20 11:02:28,