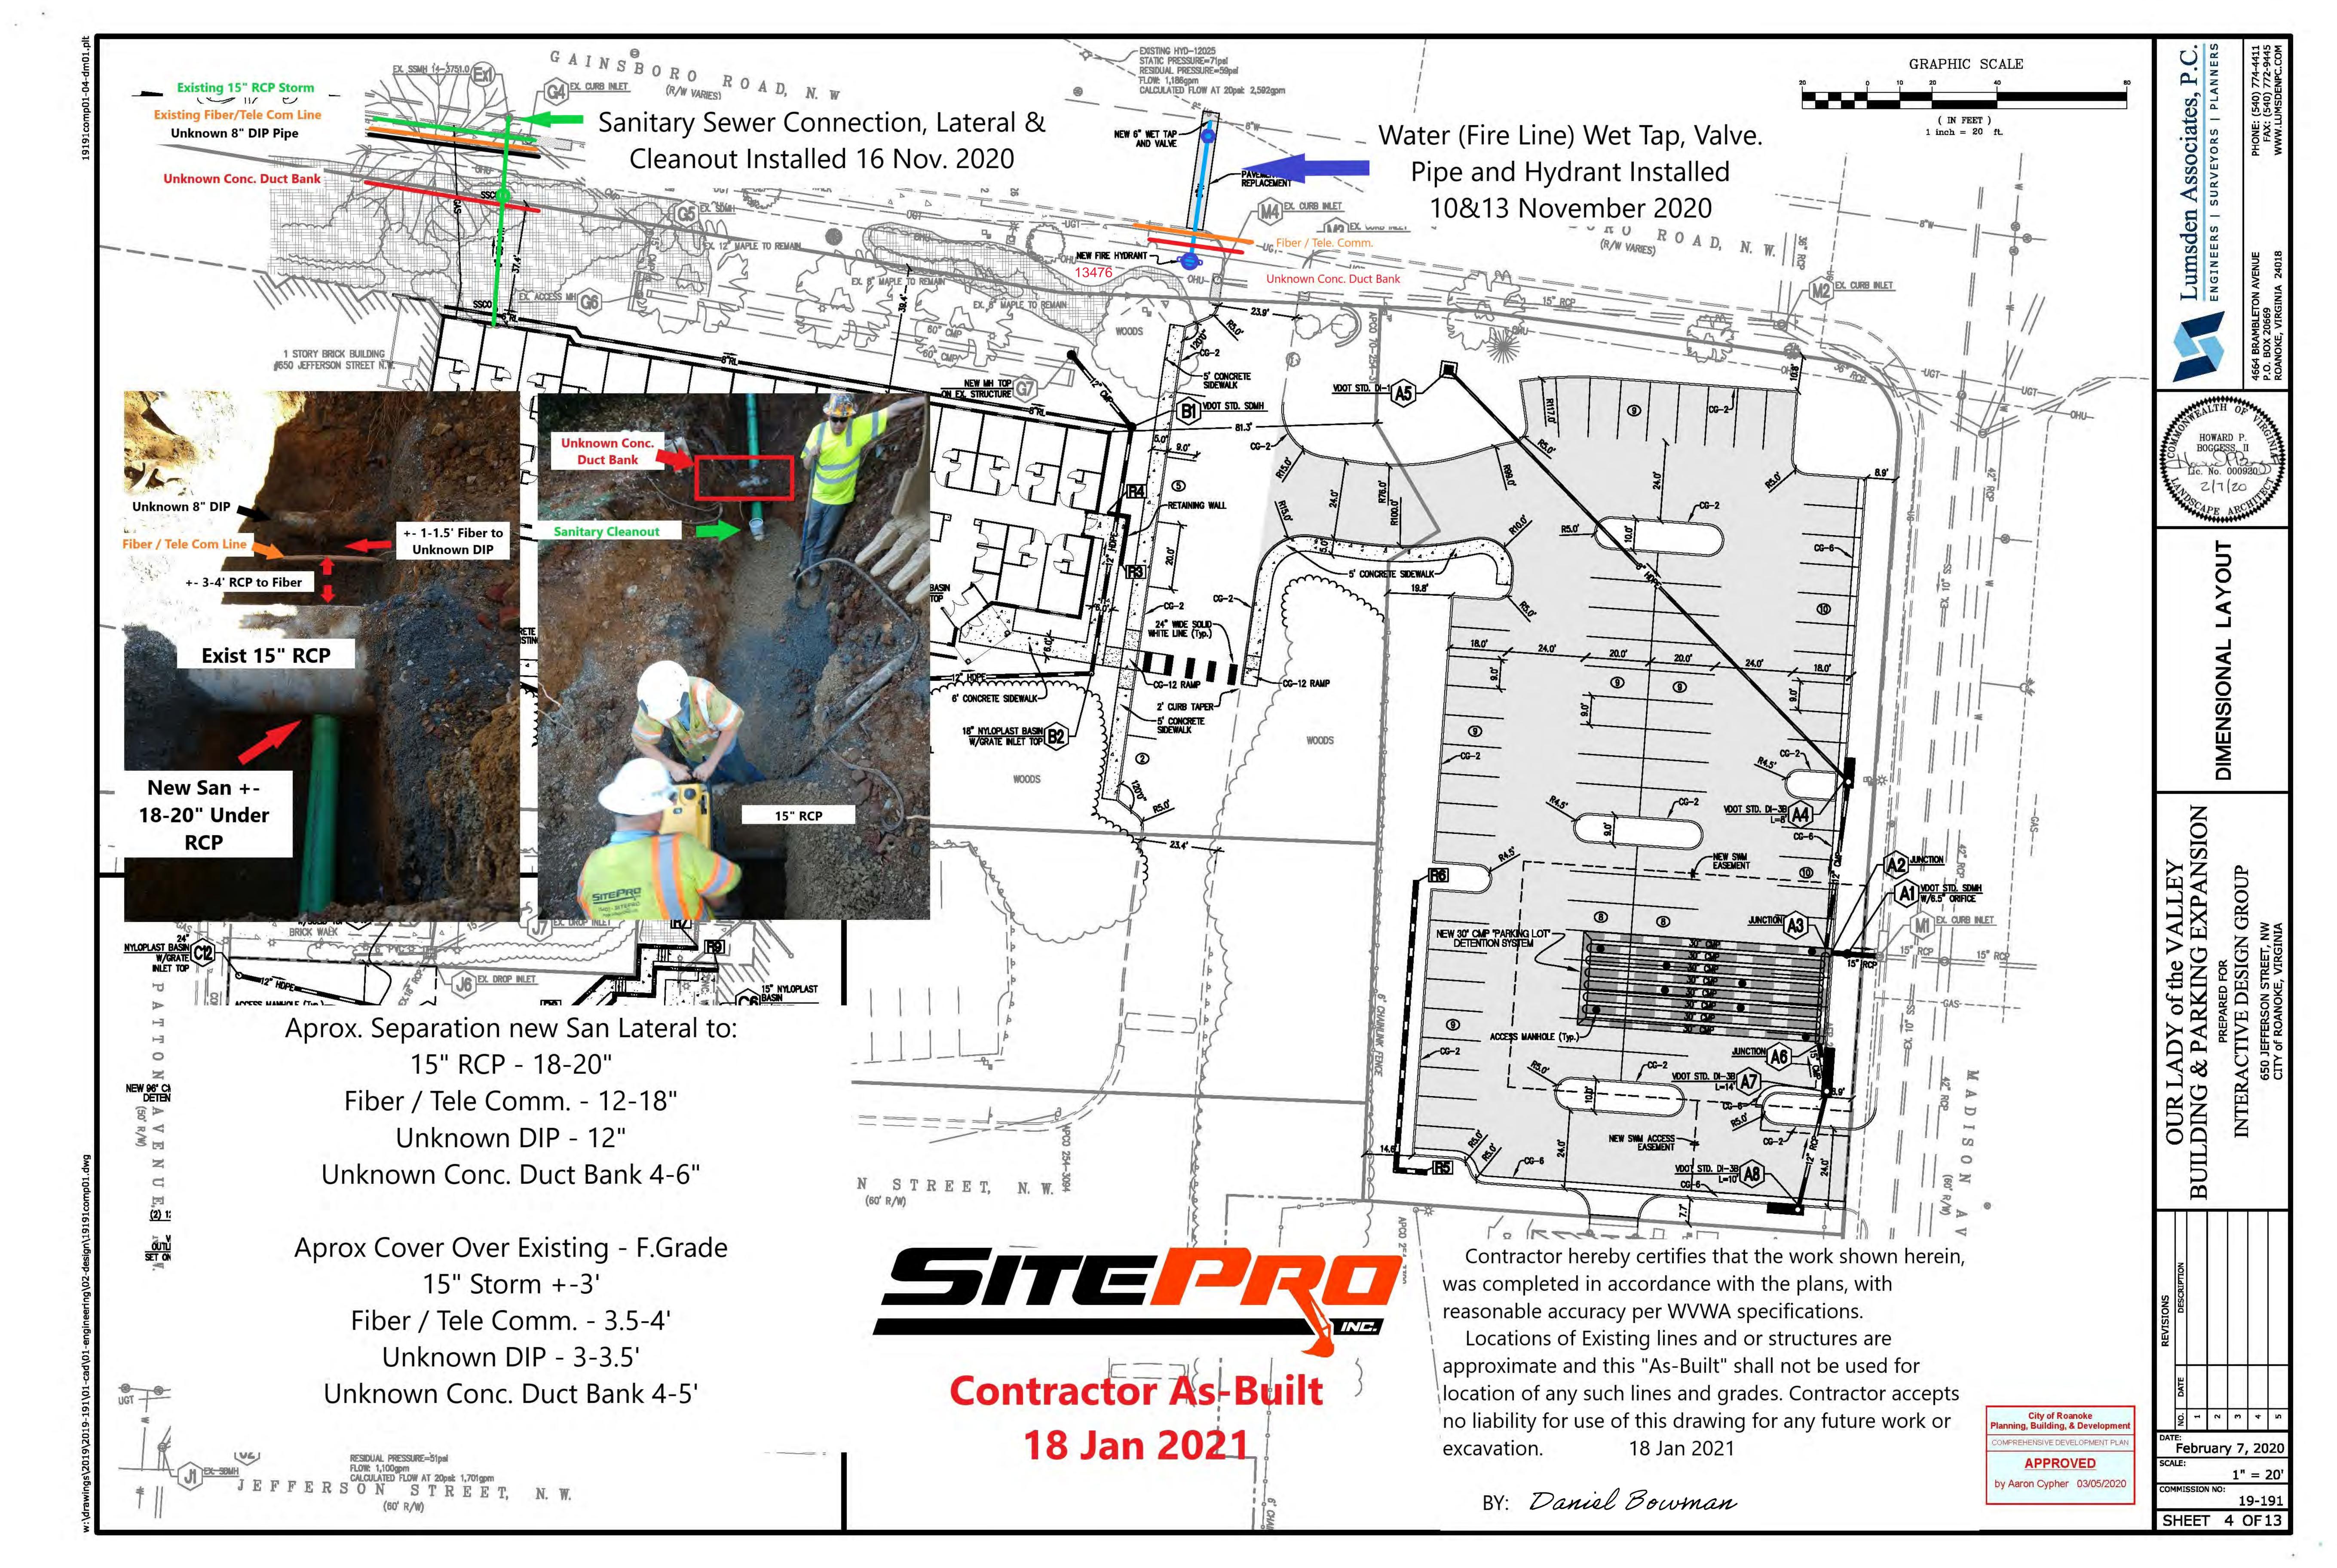

- 3,SAN top pipe near cleanout,2791.128,4411.898,952.014,11/16/20 16:19:36,
- 2,SAN top pipe,2792.671,4399.533,950.094,11/16/20 15:48:10,
- 1,SAN top pipe near SSMH,2793.226,4395.368,949.591,11/16/20 15:47:55,
- 4,H2O top pipe,3008.427,4401.101,956.851,11/13/20 11:02:47,
- 5,H2O top pipe,3004.068,4430.692,957.078,11/13/20 15:05:11,
- 6,H2O top pipe,3003.256,4436.009,957.003,11/13/20 15:05:24,
- 7,H2O top hydrant,3003.128,4437.172,962.553,11/13/20 15:50:36,
- 8,SAN top pipe near fiber,2792.684,4403.228,951.167,11/16/20 10:22:39,
- 9,SAN top pipe near dip,2791.943,4404.323,951.401,11/16/20 15:48:52,
- 1,H2O top 6inch valve,3008.988,4396.842,958.065,11/10/20 14:19:07,
- 3,H2O top pipe,3007.125,4411.041,957.096,11/13/20 11:02:28,

<u>LEGEND</u>

FIRE HYDRANT

 $\bowtie$ WATER VALVE

SANITARY SEWER MANHOLE

SEE COMPREHENSIVE DEVELOPMENT PLAN FOR OUR LADY OF THE VALLEY BUILDING & PARKING EXPANSION BY LUMSDEN ASSOCIATES, P.C. DATED JULY 28, 2020.

THIS AS-BUILT SURVEY WAS PREPARED USING CONTROL SET BY LUMSDEN ASSOCIATES FOR PREPARATION OF SITE PLANS FOR COMPREHENSIVE DEVELOPMENT PLAN FOR OUR LADY OF THE VALLEY BUILDING & PARKING EXPANSION DATED JULY 28, 2020 AND DATA FROM WESTERN VIRGINIA WATER AUTHORIT'S GIS.

REFERENCE:

FOR HORIZONTAL AND VERTICAL CONTROL WVWA GIS-SSMH 14-3751.0 N 3628215.936 E 11063537.537 955.93 WVWA GIS-SSMH 14-3729.0 N 3627931.978 E 11063468.261 950.28

THIS AS-BUILT SURVEY IS BASED ON FIELD SURVEY OF VISIBLE WATERLINE AND SANITARY SEWER IMPROVEMENTS. THE FIELD SURVEY WAS COMPLETED BY CALDWELL WHITE ASSOCIATES, ON FEBRUARY 2, 2021.

THIS AS-BUILT SURVEY WAS COMPLETED UNDER THE DIRECT AND RESPONSIBLE CHARGE OF, FRANK B. CALDWELL III, L.S. FROM AN ACTUAL GROUND SURVEY MADE UNDER MY SUPERVISION; THE ORIGINAL DATA WAS OBTAINED ON FEBRUARY 2, 2021; AND THIS MAP MEETS MINIMUM ACCURACY STANDARDS UNLESS OTHERWISE NOTED.