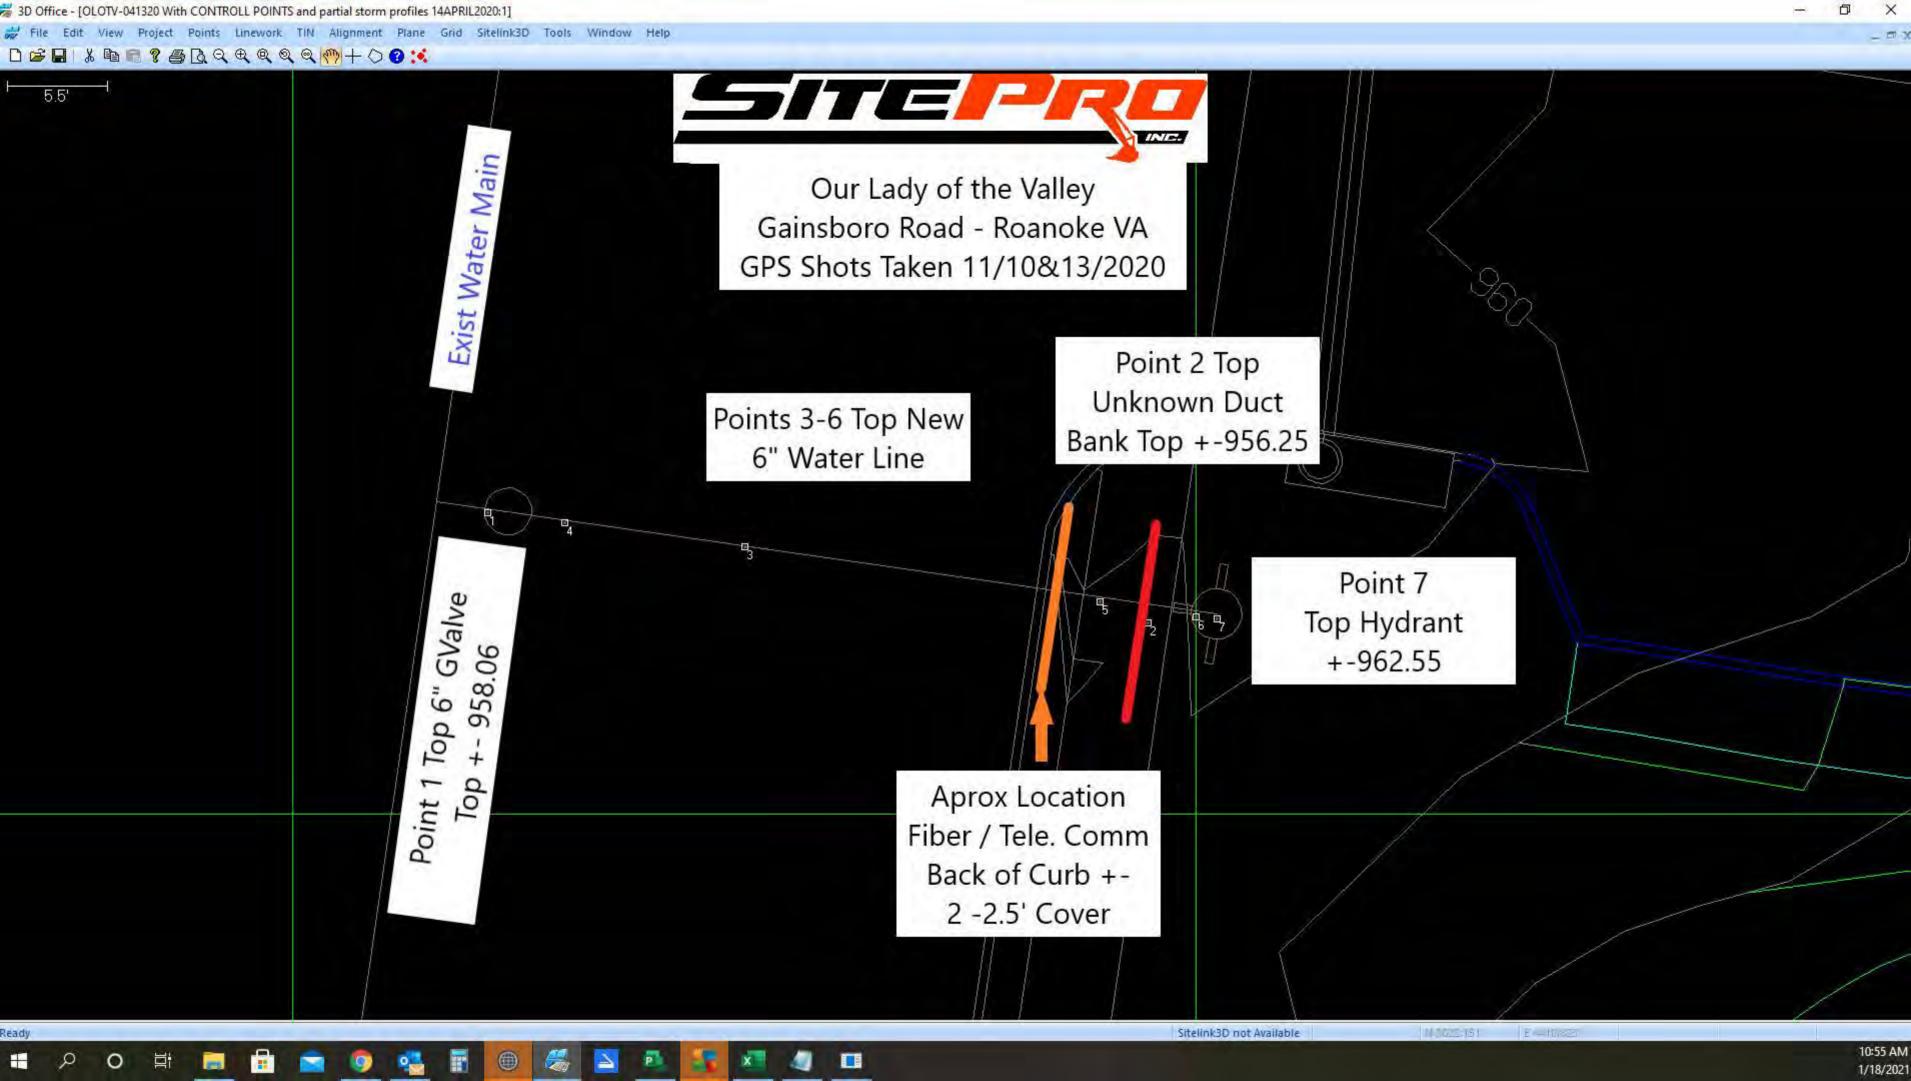

- 3,SAN top pipe near cleanout,2791.128,4411.898,952.014,11/16/20 16:19:36,
- 2,SAN top pipe,2792.671,4399.533,950.094,11/16/20 15:48:10,
- 1,SAN top pipe near SSMH,2793.226,4395.368,949.591,11/16/20 15:47:55,
- 4,H2O top pipe,3008.427,4401.101,956.851,11/13/20 11:02:47,
- 5,H2O top pipe,3004.068,4430.692,957.078,11/13/20 15:05:11,
- 6,H2O top pipe,3003.256,4436.009,957.003,11/13/20 15:05:24,
- 7,H2O top hydrant,3003.128,4437.172,962.553,11/13/20 15:50:36,
- 8,SAN top pipe near fiber,2792.684,4403.228,951.167,11/16/20 10:22:39,
- 9,SAN top pipe near dip,2791.943,4404.323,951.401,11/16/20 15:48:52,
- 1,H2O top 6inch valve,3008.988,4396.842,958.065,11/10/20 14:19:07,
- 3,H2O top pipe,3007.125,4411.041,957.096,11/13/20 11:02:28,