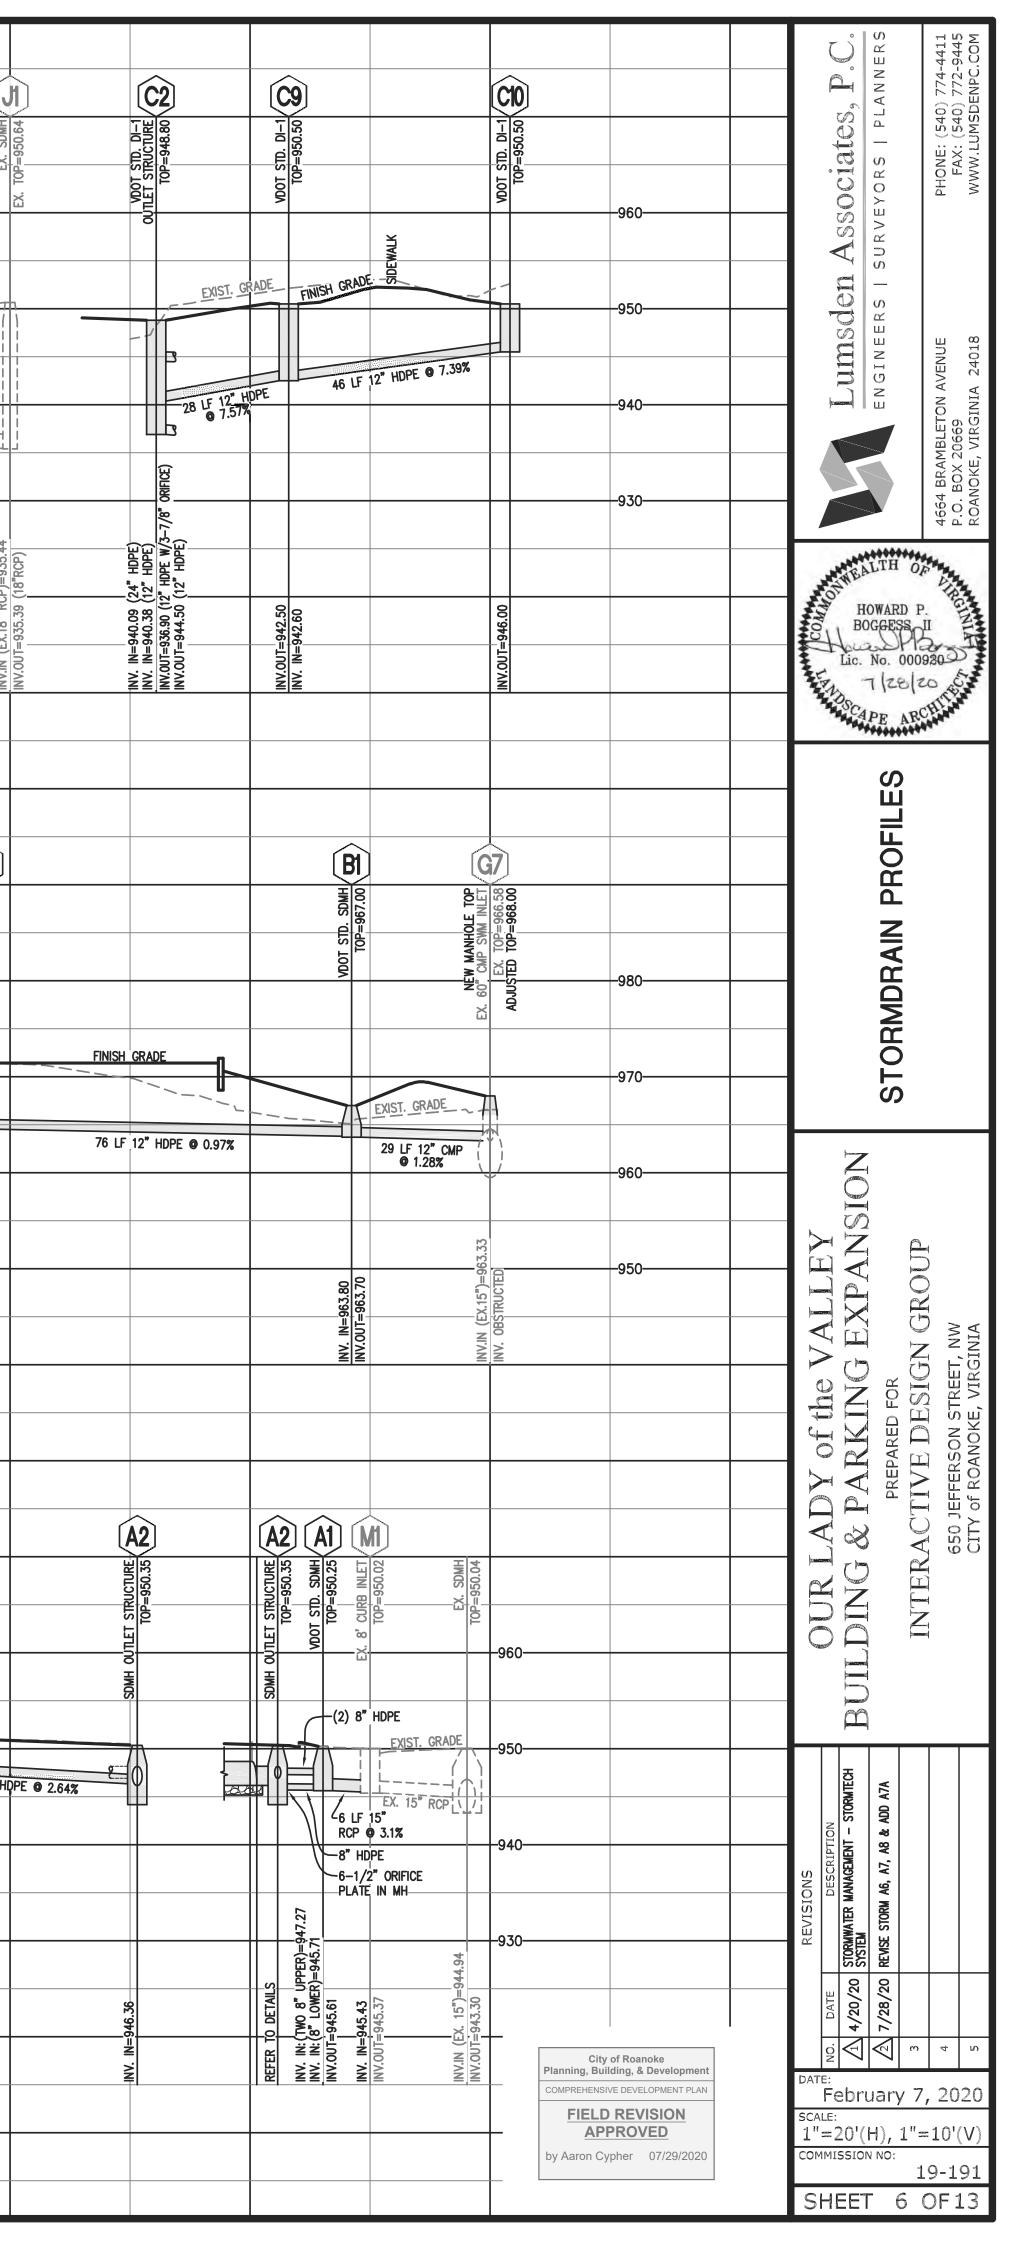

| 19191comp01-06-fr2-pr01.plt                                    | 24" NYLOPLAST BASIN<br>WITH GRATE INLET TOP<br>TOP=948.000                                                                                                                                                                                                                                                                                                                                                                                                                                                                                                                                                                                                                                                                                                                                                                                                                                                                                                                                                                                                                                                                                                                                                                                                                                                                                                                                                                                                                                                                                                                                                                                                                                                                                                                                                                                                                                                                                                                                                                                                                                                                                                                                                                                                                                                                                                                                                                                                                                                                                            | 18" NYLOPLAST BASIN<br>18" NYLOPLAST BASIN<br>100<br>100<br>100<br>100<br>100<br>100<br>100<br>10 | EX. DROP INLET<br>EX. TOP=948.15<br>VDOT STD. DI-1<br>TOP=949.50                                                                                                                                                                                                                                                                                                                                                                                                                                                                                                                                                                                                                                                                                                                                                                                                                                                                                                                                                                                                                                                                                                                                                                                                                                                                                                                                                                                                                                                                                                                                                                                                                                                                                                                                                                                                                                                                                                                                                                                                                                                                                                                                                                                                                                                                                                                                                                                                                                                   |                                                                                                                     | VDOT STD. DI-1<br>OUTLET STRUCTURE<br>TOP=948.80<br>VDOT STD. DI-1<br>TOP=949.00                                                                                     | THE ST. GRADE                                                                                                |
|----------------------------------------------------------------|-------------------------------------------------------------------------------------------------------------------------------------------------------------------------------------------------------------------------------------------------------------------------------------------------------------------------------------------------------------------------------------------------------------------------------------------------------------------------------------------------------------------------------------------------------------------------------------------------------------------------------------------------------------------------------------------------------------------------------------------------------------------------------------------------------------------------------------------------------------------------------------------------------------------------------------------------------------------------------------------------------------------------------------------------------------------------------------------------------------------------------------------------------------------------------------------------------------------------------------------------------------------------------------------------------------------------------------------------------------------------------------------------------------------------------------------------------------------------------------------------------------------------------------------------------------------------------------------------------------------------------------------------------------------------------------------------------------------------------------------------------------------------------------------------------------------------------------------------------------------------------------------------------------------------------------------------------------------------------------------------------------------------------------------------------------------------------------------------------------------------------------------------------------------------------------------------------------------------------------------------------------------------------------------------------------------------------------------------------------------------------------------------------------------------------------------------------------------------------------------------------------------------------------------------------|---------------------------------------------------------------------------------------------------|--------------------------------------------------------------------------------------------------------------------------------------------------------------------------------------------------------------------------------------------------------------------------------------------------------------------------------------------------------------------------------------------------------------------------------------------------------------------------------------------------------------------------------------------------------------------------------------------------------------------------------------------------------------------------------------------------------------------------------------------------------------------------------------------------------------------------------------------------------------------------------------------------------------------------------------------------------------------------------------------------------------------------------------------------------------------------------------------------------------------------------------------------------------------------------------------------------------------------------------------------------------------------------------------------------------------------------------------------------------------------------------------------------------------------------------------------------------------------------------------------------------------------------------------------------------------------------------------------------------------------------------------------------------------------------------------------------------------------------------------------------------------------------------------------------------------------------------------------------------------------------------------------------------------------------------------------------------------------------------------------------------------------------------------------------------------------------------------------------------------------------------------------------------------------------------------------------------------------------------------------------------------------------------------------------------------------------------------------------------------------------------------------------------------------------------------------------------------------------------------------------------------|---------------------------------------------------------------------------------------------------------------------|----------------------------------------------------------------------------------------------------------------------------------------------------------------------|--------------------------------------------------------------------------------------------------------------|
|                                                                | 950<br>44 LF 12" HDPE<br>940<br>930<br>930<br>STORMD                                                                                                                                                                                                                                                                                                                                                                                                                                                                                                                                                                                                                                                                                                                                                                                                                                                                                                                                                                                                                                                                                                                                                                                                                                                                                                                                                                                                                                                                                                                                                                                                                                                                                                                                                                                                                                                                                                                                                                                                                                                                                                                                                                                                                                                                                                                                                                                                                                                                                                  |                                                                                                   | INV.IN=945.75 (EX.6" PVC)<br>INV.IN=945.75 (EX.6" PVC)<br>INV.IN=944.16 (EX.6" PVC)<br>EX.15" RCD<br>INV.OUT=938.32 (18"RCP)<br>INV.OUT=938.32 (18"RCP)<br>INV.OUT=937.92 (EX.18" RCP)<br>INV.OUT=937.92 (EX.18" RCP)<br>INV.OUT=937.92 (12" PERF. PIPE)<br>INV.OUT=940.09 (24" HDPE PIPE)                                                                                                                                                                                                                                                                                                                                                                                                                                                                                                                                                                                                                                                                                                                                                                                                                                                                                                                                                                                                                                                                                                                                                                                                                                                                                                                                                                                                                                                                                                                                                                                                                                                                                                                                                                                                                                                                                                                                                                                                                                                                                                                                                                                                                         |                                                                                                                     |                                                                                                                                                                      | EX.18" RCP @ 1.71%<br>INV.IN (EX.15" RCP)=935.44<br>INV.IN (EX.18" RCP)=935.44<br>INV.IN (EX.18" RCP)=935.44 |
|                                                                | 980-970-                                                                                                                                                                                                                                                                                                                                                                                                                                                                                                                                                                                                                                                                                                                                                                                                                                                                                                                                                                                                                                                                                                                                                                                                                                                                                                                                                                                                                                                                                                                                                                                                                                                                                                                                                                                                                                                                                                                                                                                                                                                                                                                                                                                                                                                                                                                                                                                                                                                                                                                                              | EXIST. GRADE                                                                                      | FINISH GRADE                                                                                                                                                                                                                                                                                                                                                                                                                                                                                                                                                                                                                                                                                                                                                                                                                                                                                                                                                                                                                                                                                                                                                                                                                                                                                                                                                                                                                                                                                                                                                                                                                                                                                                                                                                                                                                                                                                                                                                                                                                                                                                                                                                                                                                                                                                                                                                                                                                                                                                       | 15" NYLOPLAST BASIN<br>WTH GRATE INLET TOP<br>TOP=970.75<br>GRATE INLET TOP<br>GRATE INLET TOP<br>MTH<br>TOP=970.75 | B3<br>NISE INIEL TOP<br>B3<br>NISE INIEL TOP<br>B3<br>NISE INIEL TOP<br>B3<br>S<br>S<br>S<br>S<br>S<br>S<br>S<br>S<br>S<br>S<br>S<br>S<br>S<br>S<br>S<br>S<br>S<br>S | 18" NYLOPLAST BASIN<br>MITH GRATE INLET TOP<br>TOP=970.50                                                    |
|                                                                | 960-950-950-                                                                                                                                                                                                                                                                                                                                                                                                                                                                                                                                                                                                                                                                                                                                                                                                                                                                                                                                                                                                                                                                                                                                                                                                                                                                                                                                                                                                                                                                                                                                                                                                                                                                                                                                                                                                                                                                                                                                                                                                                                                                                                                                                                                                                                                                                                                                                                                                                                                                                                                                          |                                                                                                   |                                                                                                                                                                                                                                                                                                                                                                                                                                                                                                                                                                                                                                                                                                                                                                                                                                                                                                                                                                                                                                                                                                                                                                                                                                                                                                                                                                                                                                                                                                                                                                                                                                                                                                                                                                                                                                                                                                                                                                                                                                                                                                                                                                                                                                                                                                                                                                                                                                                                                                                    | INV. IN=965.77<br>INV.OUT=965.77<br>INV.OUT=965.49<br>INV. IN=965.49<br>INV.OUT=965.49                              | F 12" HDPE<br>0.90% 76 LF                                                                                                        | 12" HDPE @ 0.91%                                                                                             |
| A8<br>017-101<br>000<br>000<br>000<br>000<br>000<br>000<br>000 |                                                                                                                                                                                                                                                                                                                                                                                                                                                                                                                                                                                                                                                                                                                                                                                                                                                                                                                                                                                                                                                                                                                                                                                                                                                                                                                                                                                                                                                                                                                                                                                                                                                                                                                                                                                                                                                                                                                                                                                                                                                                                                                                                                                                                                                                                                                                                                                                                                                                                                                                                       | A7<br>A6<br>ND01 SID. DI-3C [=14,<br>LOD==350.28<br>ND01 SID. SDMH<br>M FLAT SIAB TOP             | A5<br>I-IC (SS)<br>I-IC (S |                                                                                                                     |                                                                                                                                                                      | A4<br>88:156<br>00<br>00<br>53 LF 12" HD                                                                     |
| awings/2019/2019-191/01-cad/01-engineering                     | INV. IN=945.90<br>INV. IN=945.87<br>INV. IN=945.87<br>INV. IN=945.83<br>INV. OUT=945.87<br>INV. IN=945.87<br>INV. IN=945.83<br>INV. | 12"                                                                                               | INV.OUT=951.25                                                                                                                                                                                                                                                                                                                                                                                                                                                                                                                                                                                                                                                                                                                                                                                                                                                                                                                                                                                                                                                                                                                                                                                                                                                                                                                                                                                                                                                                                                                                                                                                                                                                                                                                                                                                                                                                                                                                                                                                                                                                                                                                                                                                                                                                                                                                                                                                                                                                                                     |                                                                                                                     | STORMDRAI                                                                                                                                                            | N PROFILE                                                                                                    |