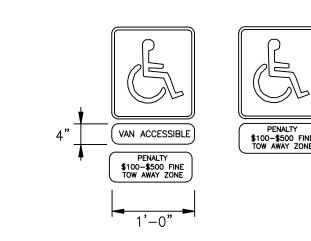

## ACCESSIBLE PARKING SYMBOL

LOCATE AT EDGE OF PARKING SPACE NEXT TO DRIVE AISLE UNLESS ACCOMPANIED BY "VAN" LETTERING

HANDICAP SIGN NOTES:

1. THE PROPOSED SIGNAGE SHALL BE INSTALLED PER ADA STANDARDS. 2. ALL SIGNS SHALL BE REFLECTORIZED

3. ALL SIGNS SHALL BE SECURELY MOUNTED TO A METAL SIGN POST.

THE POST SHALL BE EMBEDDED IN CONCRETE AT THE BASE TO ALL HANDICAP PARKING SPACE SIGNS SHALL HAVE THE BOTTOM

H.C. STALL STRIPING DETAIL

TRAFFIC BEARING BOX AND LID REQUIRED IN TRAFFIC AREAS (CAPITOL FOUNDRY VB-9\*S).

EXPENSE. METER BOX, SERVICE, AND SETTER TO BE FURNISHED AND INSTALLED BY OWNER/DEVELOPER IN

4. EDGE OF THE SIGN NO LOWER THAN FOUR FEET NOR HIGHER THAN SEVEN FEET ABOVE THE PARKING SURFACE. HANDICAP SIGN DETAIL HANDICAP PARKING SIGN WITH INTERNATIONAL SYMBOL OF ACCESS ON BLUE BACKGROUND. PROVIDE THEFT PROOF BOLTS, WASHERS & NUTS. PENALTY \$100-500 FINE TOW-AWAY ZONE STEEL TUBE PIPE — CONDITION AT CONC WALK CONDITION AT PLANTER AREA — 1' DIA CONC FOOTING HANDICAP SIGNPOST DETAIL