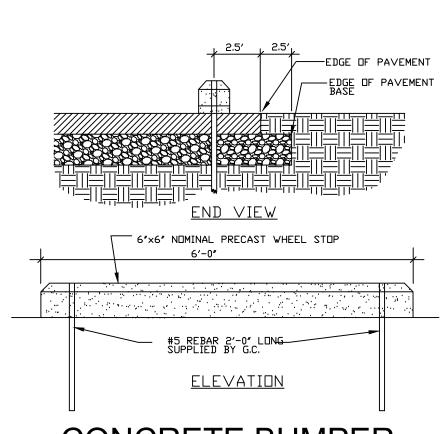

3. ALL SIGNS SHALL BE SECURELY MOUNTED TO A METAL SIGN POST.

THE POST SHALL BE EMBEDDED IN CONCRETE AT THE BASE TO ALL HANDICAP PARKING SPACE SIGNS SHALL HAVE THE BOTTOM

H.C. STALL STRIPING DETAIL

TRAFFIC BEARING BOX AND LID REQUIRED IN TRAFFIC AREAS (CAPITOL FOUNDRY VB-9\*S).

EXPENSE. METER BOX, SERVICE, AND SETTER TO BE FURNISHED AND INSTALLED BY OWNER/DEVELOPER IN

4. EDGE OF THE SIGN NO LOWER THAN FOUR FEET NOR HIGHER THAN SEVEN FEET ABOVE THE PARKING SURFACE. HANDICAP SIGN DETAIL HANDICAP PARKING SIGN WITH INTERNATIONAL SYMBOL OF ACCESS ON BLUE BACKGROUND. PROVIDE THEFT PROOF BOLTS, WASHERS & NUTS. PENALTY \$100-500 FINE TOW-AWAY ZONE STEEL TUBE PIPE — CONDITION AT CONC WALK CONDITION AT PLANTER AREA — 1' DIA CONC FOOTING HANDICAP SIGNPOST DETAIL