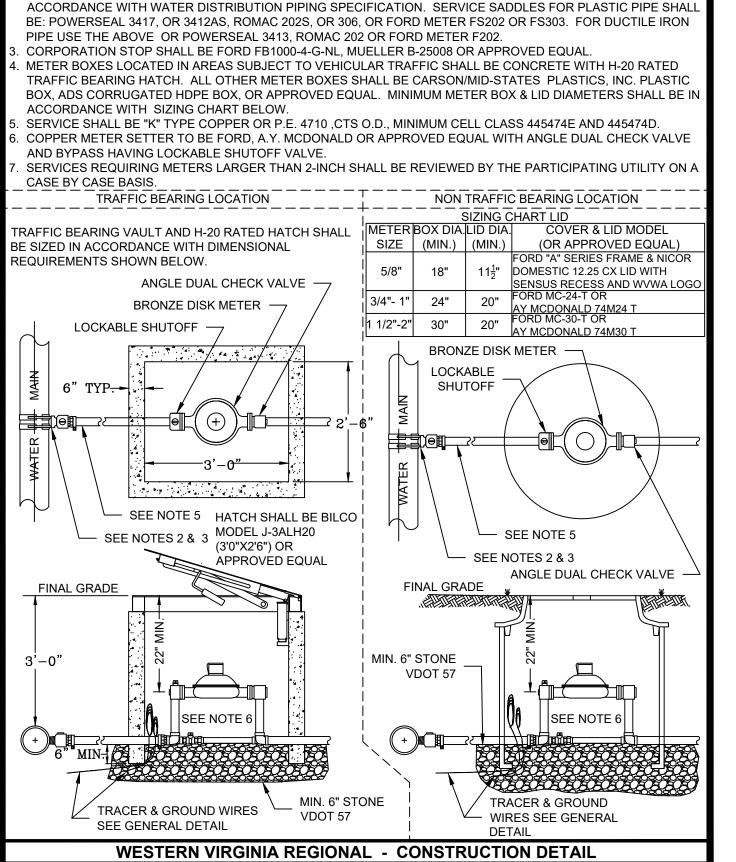

ALL METERS ARE TO BE PROVIDED AND INSTALLED BY PARTICIPATING UTILITY AT OWNER/DEVELOPER'S

SADDLES MUST BE USED WITH ALL PLASTIC & DUCTILE IRON PIPE. SERVICE SADDLES SHALL BE USED IN

ACCORDANCE WITH THE MINIMUM REQUIREMENTS SHOWN BELOW.

EXPENSE. METER BOX, SERVICE, AND SETTER TO BE FURNISHED AND INSTALLED BY OWNER/DEVELOPER IN

4. EDGE OF THE SIGN NO LOWER THAN FOUR FEET NOR HIGHER THAN SEVEN FEET ABOVE THE PARKING SURFACE. HANDICAP SIGN DETAIL HANDICAP PARKING SIGN WITH INTERNATIONAL SYMBOL OF ACCESS ON BLUE BACKGROUND. PROVIDE THEFT PROOF BOLTS, WASHERS & NUTS. PENALTY \$100-500 FINE TOW-AWAY ZONE STEEL TUBE PIPE — CONDITION AT CONC WALK CONDITION AT PLANTER AREA — 1' DIA CONC FOOTING HANDICAP SIGNPOST DETAIL

WATER SERVICE

METER SIZES 5/8" - 2"

W-5 09/07/17