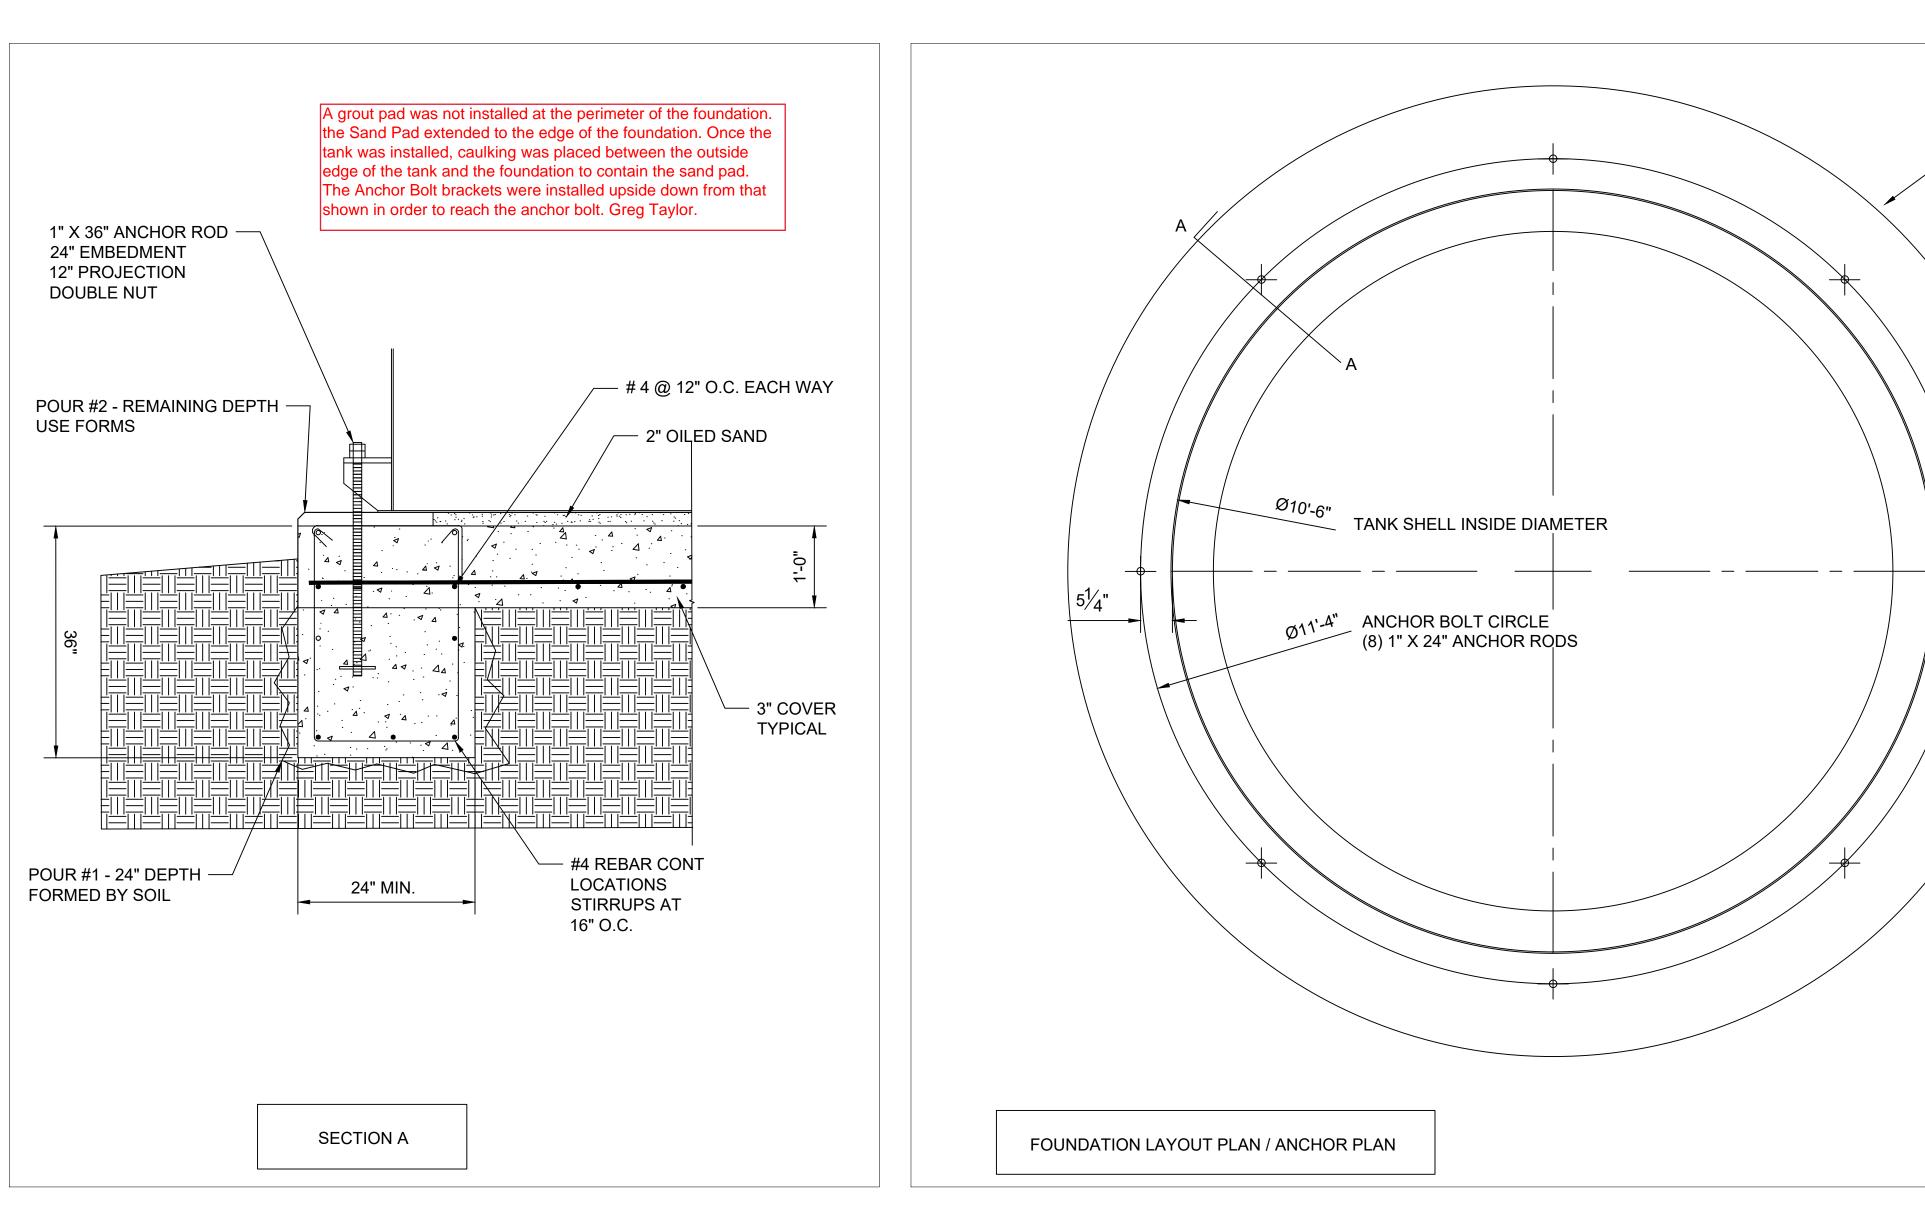

NOTE: PER GEOTECHNICS SUBSURFACE INVESTIGATION REPORT, FOUNDATION SITE SHALL BE UNDERCUT BY 6'-0" AND BACKFILLED WITH COMPACTED SELECT FILL (VDOT NO. 21A CRUSHED STONE, PLACED IN 8" HORIZONTAL LIFTS COMPACTED TO AT LEAST 95% OF STANDARD PROCTOR) TO ACHIEVE A MINIMUM 2000 PSF ALLOWABLE BEARING.

|                                            | <ol> <li>Notes:</li> <li>DESIGN BASED ON GEOTECHNICAL REPORT, BY GEOTECHICS,<br/>INC. COMMISSION NO. 5374, 26 FEBRUARY 2021.</li> <li>REINFORCEMENT BARS SHALL BE DEFORMED, CARBON<br/>STEEL BARS IN ACCORDANCE WITH ASTM A615 GRADE 60.</li> <li>CONCRETE SHALL MEET THE REQUIREMENTS OF THE<br/>PROJECT SPECIFICATIONS, INCLUDING MIN. COMP. STRENGTH<br/>OF 4,000 PSI AT 28 DAYS FOR STRUCTURAL ELEMENTS AND<br/>3,000 PSI AT 28 DAYS FOR NON-STRUCTURAL ELEMENTS.</li> <li>ANCHOR RODS TO BE ASTM F1554 OR B7, MINIMUM 36 KSI.</li> </ol>                                                                                                                                                                                                                                                                                                                                                                                                                                                                                                                                                                                                                                                                                                                                                             |
|--------------------------------------------|-----------------------------------------------------------------------------------------------------------------------------------------------------------------------------------------------------------------------------------------------------------------------------------------------------------------------------------------------------------------------------------------------------------------------------------------------------------------------------------------------------------------------------------------------------------------------------------------------------------------------------------------------------------------------------------------------------------------------------------------------------------------------------------------------------------------------------------------------------------------------------------------------------------------------------------------------------------------------------------------------------------------------------------------------------------------------------------------------------------------------------------------------------------------------------------------------------------------------------------------------------------------------------------------------------------|
| 12" CONC. SLAB<br>THICKEN PER<br>SECTION A |                                                                                                                                                                                                                                                                                                                                                                                                                                                                                                                                                                                                                                                                                                                                                                                                                                                                                                                                                                                                                                                                                                                                                                                                                                                                                                           |
|                                            |                                                                                                                                                                                                                                                                                                                                                                                                                                                                                                                                                                                                                                                                                                                                                                                                                                                                                                                                                                                                                                                                                                                                                                                                                                                                                                           |
|                                            |                                                                                                                                                                                                                                                                                                                                                                                                                                                                                                                                                                                                                                                                                                                                                                                                                                                                                                                                                                                                                                                                                                                                                                                                                                                                                                           |
|                                            | Image: New Problem       Image: Description:       BY:       Date:         STATUS:       AS       BUILT         Image: Description:       Image: Description:       Image: Description:         Image: Description:       Image: Description:       Image: Description:         STATUS:       AS       BUILT         Image: Description:       Image: Description:       Image: Description:         Image: Description:       Image: Descrind:       Image: Description: |
|                                            | TANK SUPPLIER: EASTERN TANK<br>145 KRIT ROAD<br>PRINCETON, WV 24739<br>CONTRACTOR:<br>SITE: EAGLE ROCK TANK<br>EAGLE ROCK, VA                                                                                                                                                                                                                                                                                                                                                                                                                                                                                                                                                                                                                                                                                                                                                                                                                                                                                                                                                                                                                                                                                                                                                                             |
|                                            | TITLE:<br>FOUNDATION<br>SCALE AT A1:<br>NTS<br>12/06/21<br>BA<br>BA<br>PROJECT NO:<br>21041<br>F1<br>1                                                                                                                                                                                                                                                                                                                                                                                                                                                                                                                                                                                                                                                                                                                                                                                                                                                                                                                                                                                                                                                                                                                                                                                                    |