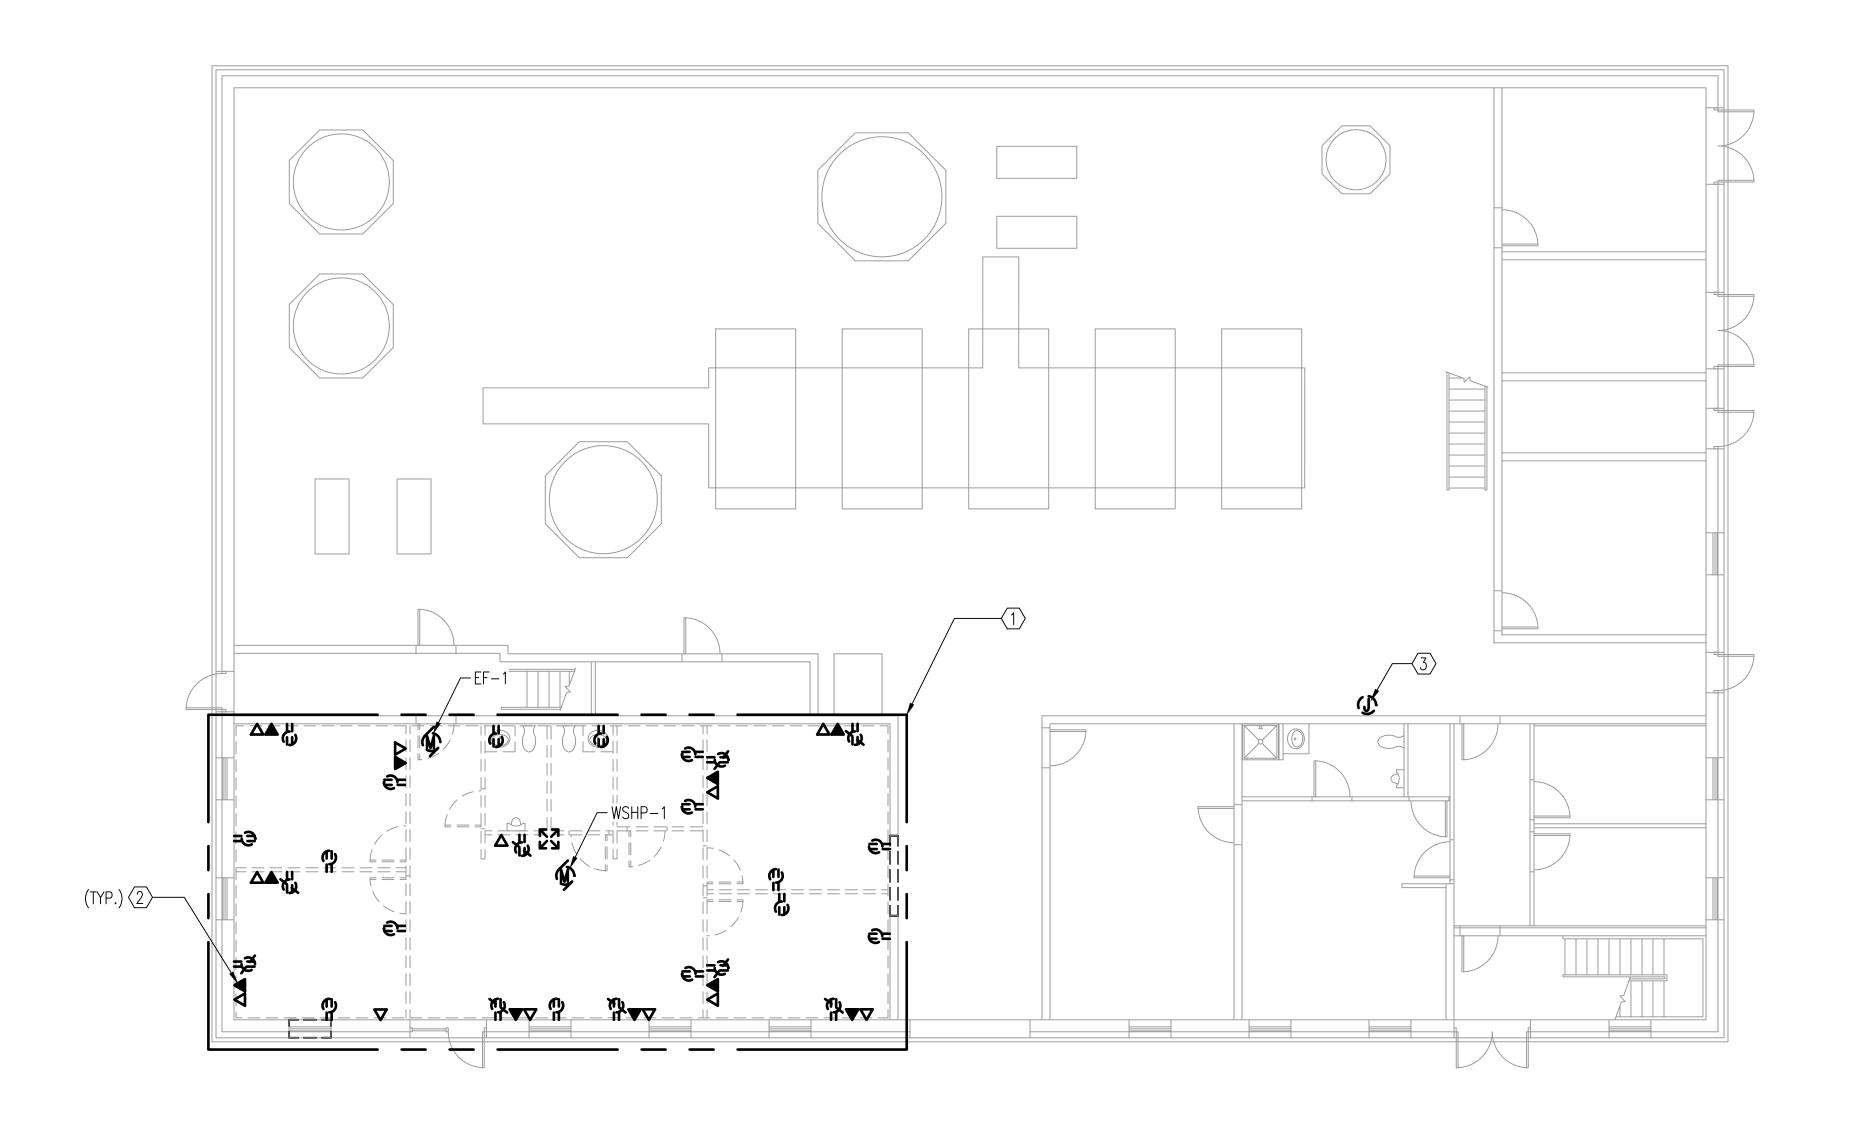

- 1. REFER TO DRAWINGS E0.01 FOR LEGEND AND ABBREVIATIONS AND E0.02 FOR DEFINITIONS AND GENERAL NOTES.
- 2. COORDINATE DEMOLITION WORK WITH OTHER TRADES AND UTILITIES IN THE BUILDING.
- 3. DEMOLISH ALL EQUIPMENT AND DEVICES IN THE AREA OF DEMOLITION. ALL DISCONNECTED CIRCUITS SHALL BE DEMOLISHED BACK TO THEIR SOURCE INCLUDING ALL ASSOCIATED WIRING AND BOXES, UON.
- 4. ELECTRICAL EQUIPMENT LABELED WITH "ETR" ARE EXISTING TO REMAIN.
- 5. ALL DISCONNECTED CIRCUITS SHALL BE REMOVED BACK TO THEIR SOURCE INCLUDING ALL ASSOCIATED WIRING AND BOXES, UON.
- 6. ALL EQUIPMENT, DEVICES AND WIRING SHALL BE DISPOSED BY APPROVED MEANS.
- 7. CIRCUIT TRACE EXISTING RECEPTACLES AND EQUIPMENT ADJACENT TO DEMOLITION AREA. PROVIDE ALL NECESSARY PROVISIONS TO PROVIDE CONTINUOUS OPERATION OF THE RECEPTACLES AND EQUIPMENT OUTSIDE OF THE CONSTRUCTION AREA. DO NOT DEMOLISH CIRCUITS PASSING TROUGH THE AREA OF DEMOLITION SERVING DEVICES OUTSIDE THE AREA TO REMAIN.
- 8. CIRCUIT TRACE EXISTING RECEPTACLES AND EQUIPMENT PRIOR TO DEMOLITION TO PREVENT INTERRUPTION TO EXISTING RECEPTACLES AND EQUIPMENT /CIRCUITS TO REMAIN.

## **DEMOLITION KEYNOTES**

- (1) DEMOLITION AREA, DEMOLISH EXISTING RECEPTACLES, DISCONNECT SWITCHES, MOTORS AND ASSOCIATED BRANCH WIRING BACK TO SOURCE. PANEL 'ORP'.
- (2) DEMOLISH EXISTING VOICE/DATA OUTLETS, ASSOCIATED WIRING BACK TO SOURCE RACK.
- (3) EXISTING FILTER BAY PLC PANEL TO REMAIN. DEMOLISH EXISTING 120V 20-AMP BRANCH CIRCUIT BACK TO SOURCE PANEL EFP. LABEL PANELBOARD DIRECTORY AS SPARE.