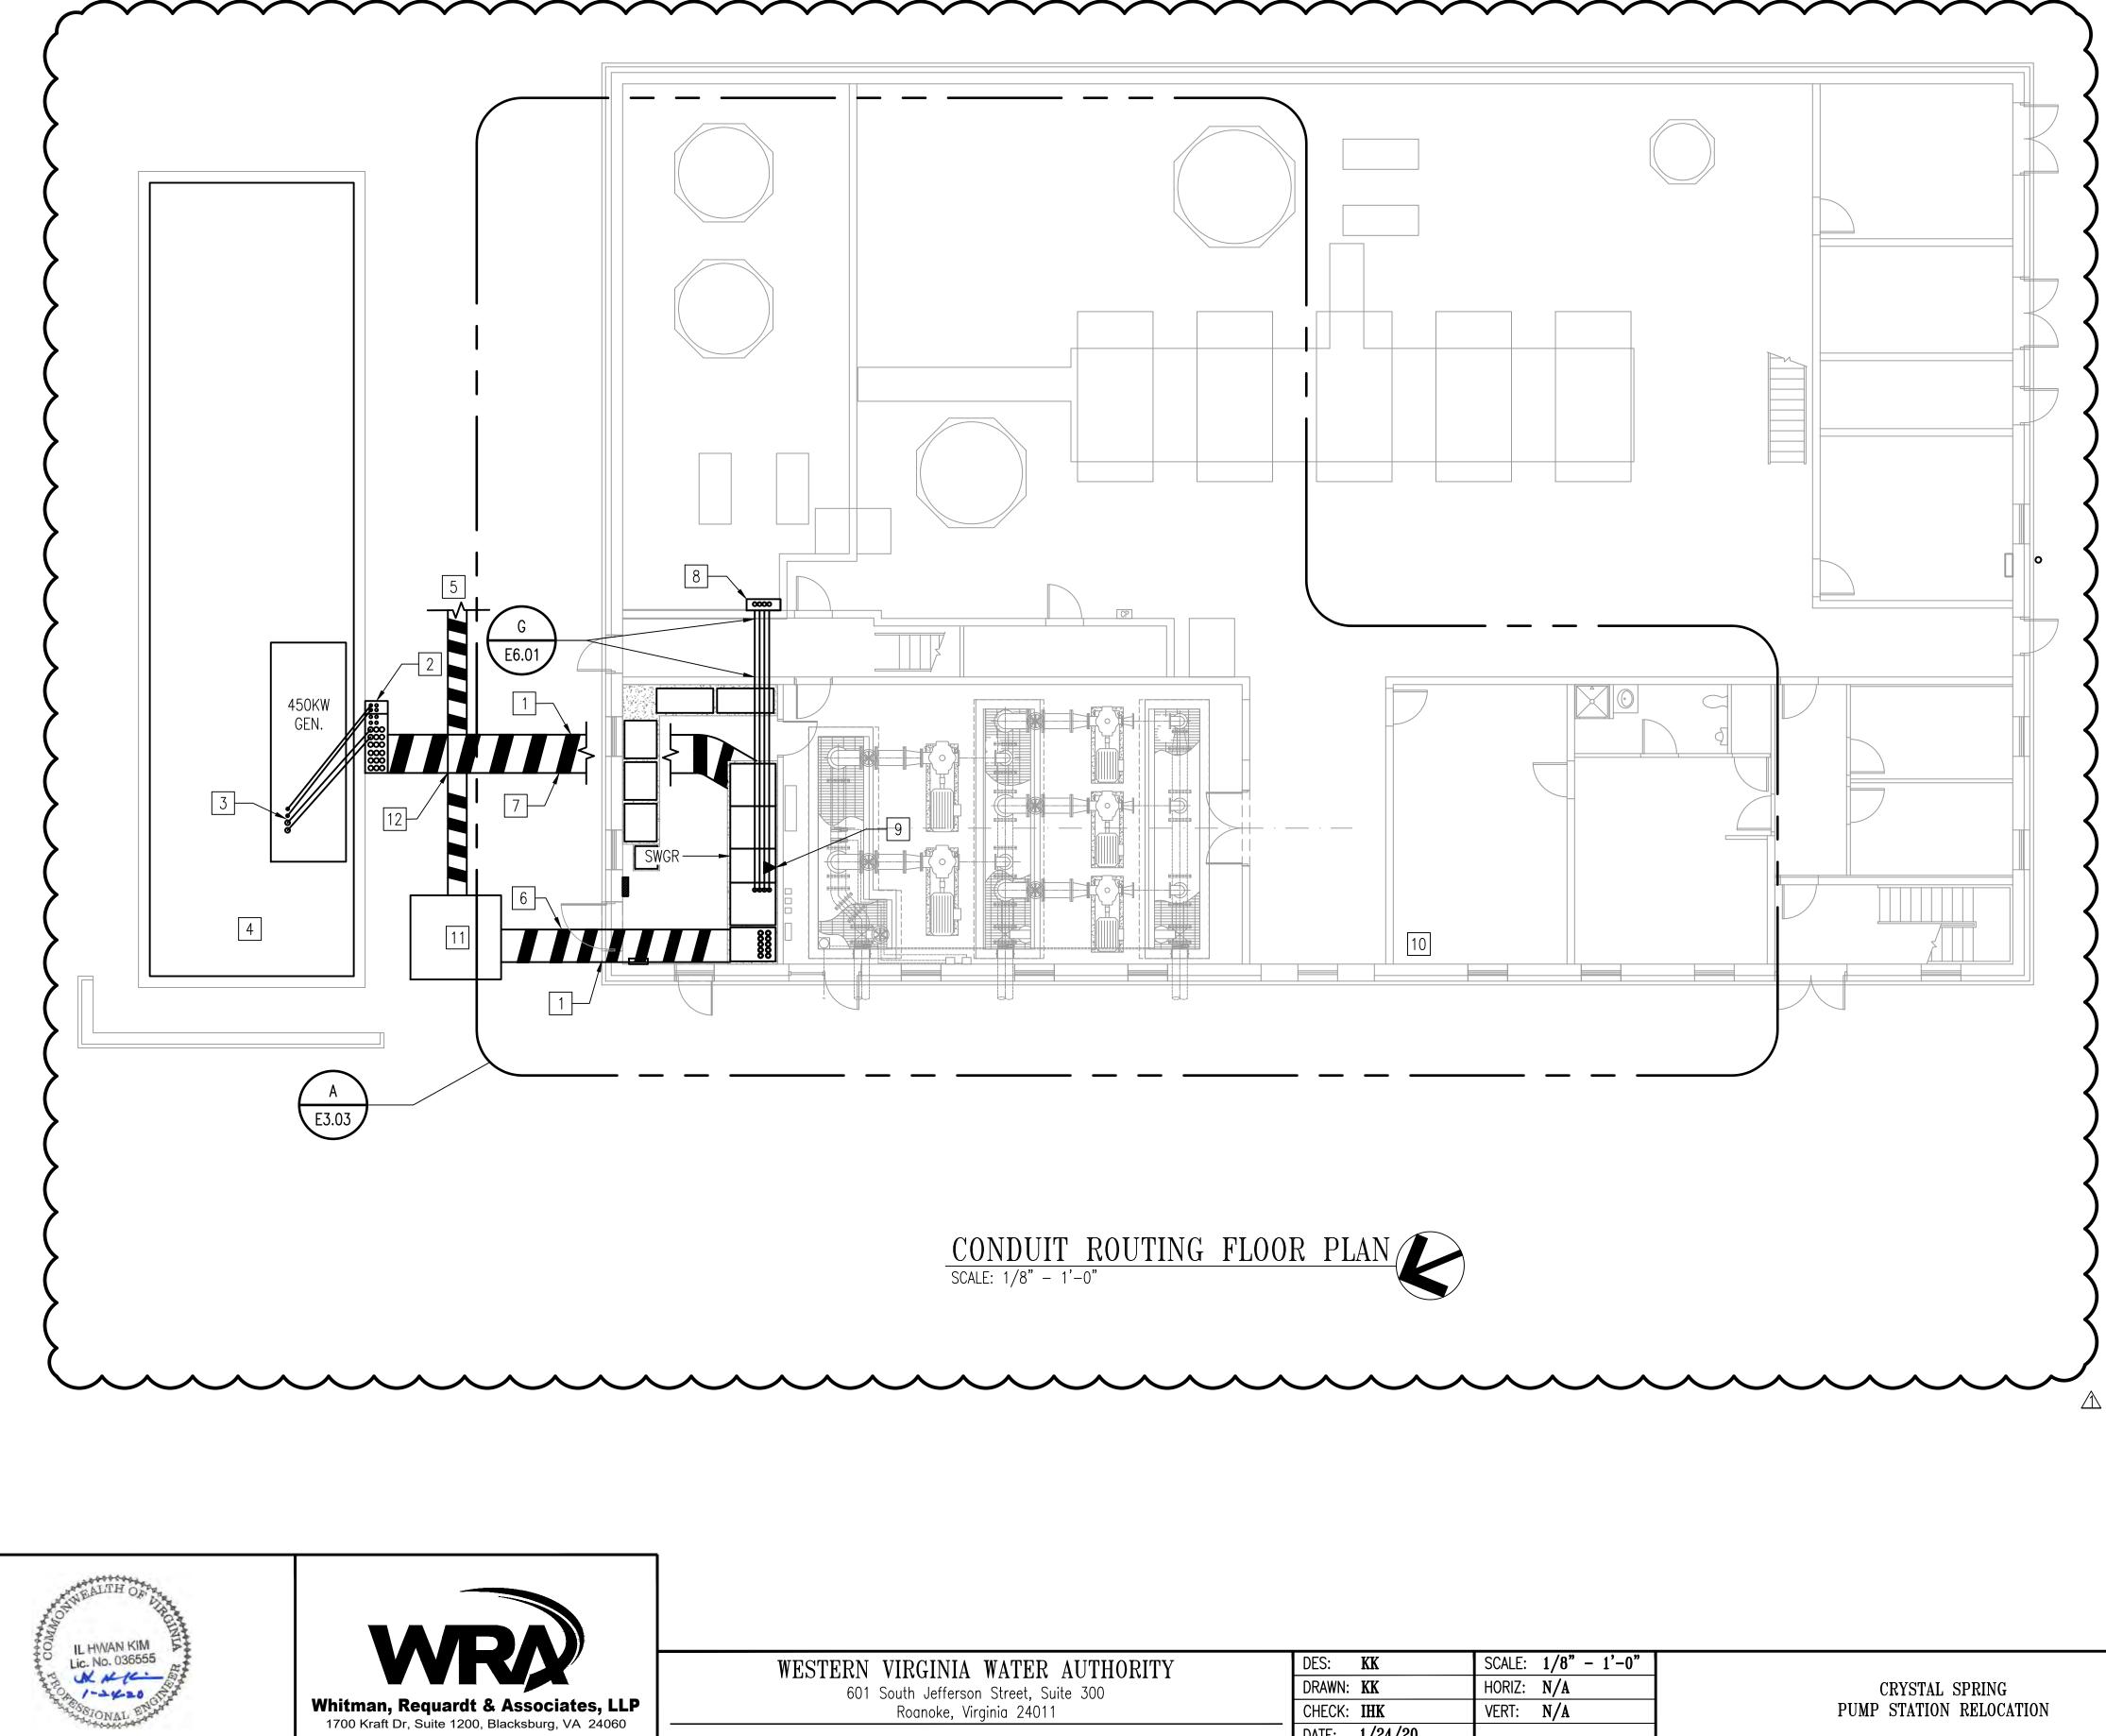

## GENERAL SHEET NOTES

- 1. REFER TO DRAWINGS E0.01 FOR LEGEND AND ABBREVIATIONS AND E0.02 FOR DEFINITIONS AND GENERAL NOTES.
- 2. REFER TO DRAWING E5.01 FOR SINGLE LINE DIAGRAM.
- 3. REFER TO DRAWING E7.01 FOR FEEDER SCHEDULE AND DRAWING E7.02 FOR PANELBOARD SCHEDULES.
- 4. ALL INTERIOR ELECTRICAL EQUIPMENT SHALL BE IN NEMA 3R ENCLOSURE, UON.
- 5. ALL EXTERIOR ELECTRICAL EQUIPMENT SHALL BE IN NEMA 4X ENCLOSURE, UON.
- 6. COORDINATE FINAL LOCATIONS OF ELECTRICAL EQUIPMENT WITH OTHER TRADES.

## SHEET KEYNOTES

- 1 ROUTE DUCTBANK BETWEEN BUILDING PILES.
- 2 FRONT ACCESS TWO SECTION POWER/CONTROL NEMA 4X STAINLESS STEEL HINGED ACCESS PULL BOX. MOUNT TO AN INDEPENDENT SUPPORT STRUCTURE WITH CUSTOM BASE TO ALLOW CONDUIT ENTRY. SEE DRAWING E6.02 DETAIL G FOR SECTION VIEW.
- 3 COORDINATE GENERATOR FEED STUB-UP IN EQUIPMENT PAD PRIOR TO CONCRETE POUR, COORDINATE EXACT DIMENSIONS WITH GENERATOR APPROVED SHOP DRAWINGS.
- 4 FUTURE 2000KW GENERATOR PAD.
- 5 REFER TO DRAWING E1.01 FOR CONTINUATION TO UTILITY POLE.
- 6 REFER TO DUCTBANK DETAIL C/E6.01.
- 7 REFER TO DUCTBANK DETAIL D/E6.01.
- 8 FEEDER TO MCC ON THE MEZZANINE LEVEL. MOUNT NEMA 3R PULL BOX 48"X48"X10" AND EXTEND RMC CONDUITS UP. SEE DRAWING E3.02 FOR CONDUIT CONTINUATION.
- 9 RJ-45 DATA DROP FOR NETWORK CONNECTION IN SWITCHGEAR FOR SWITCHGEAR PLC, TERMINATE AT EXISTING PATCH PANEL.
- 10 APPROXIMATE LOCATION OF COMMUNICATIONS NETWORK
- APCO TRANSFORMER AND EQUIPMENT PAD. PROVIDE |11| EQUIPMENT PAD SEE DRAWING E6.02 DETAIL "H".
- 12
   PRIMARY DUCTBANK TO CROSS BELOW GENERATOR FEEDER
  DUCTBANK.