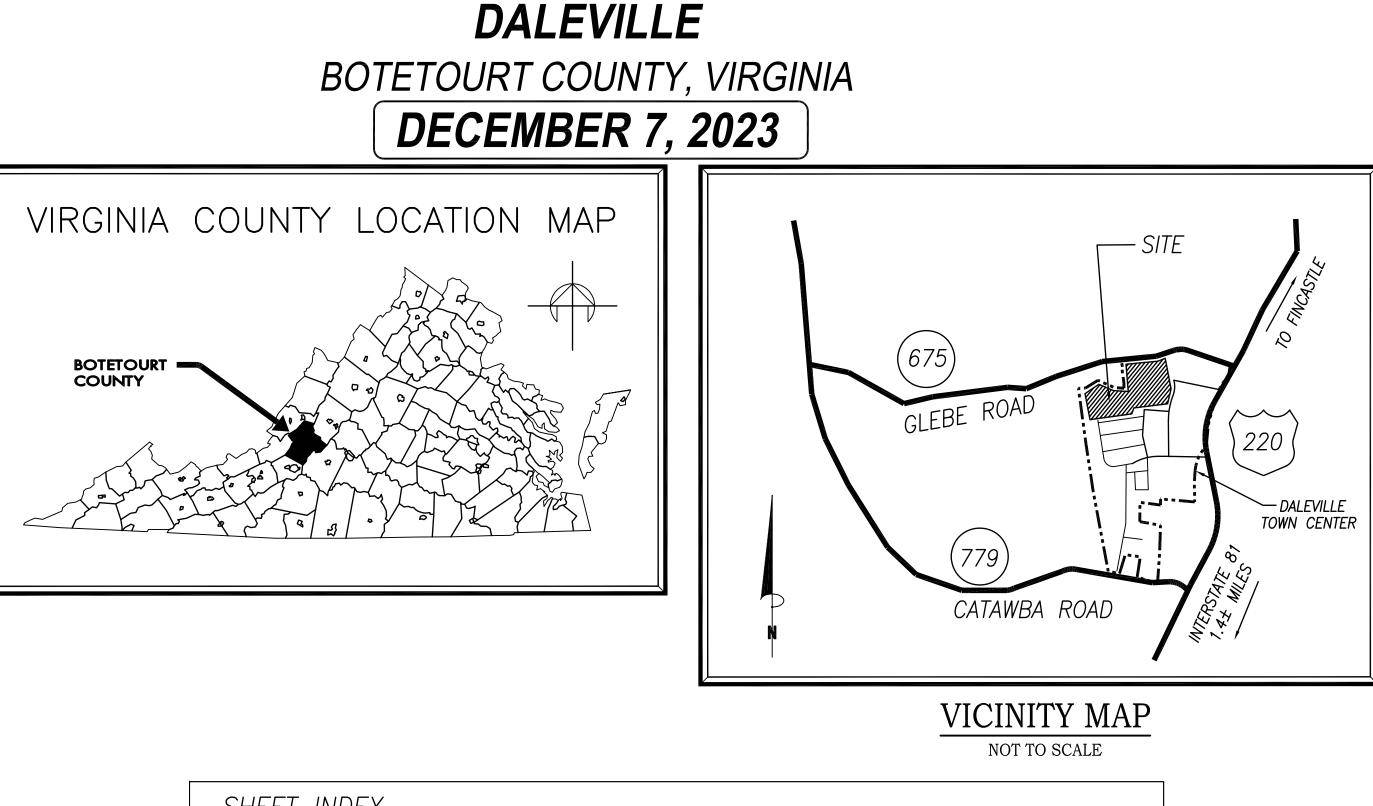

## DALEVILLE TOWN CENTER PHASE 5 SUBDIVISION: AMENDED PHASING PLAN

## PROPERTY OWNER IDENTIFICATION

1. PROPERTY OWNER: FRALIN & WALDRON, INC. 90 TOWN CENTER STREET DALEVILLE, VIRGINIA 24083

2. SUBMITTING ENGINEER: ENGINEERING CONCEPTS, INC. 94 GREENFIELD STREET DALEVILLE, VIRGINIA 24083 PHONE: (540) 473–1253 J. SCOTT CALDWELL – PROJECT ENGINEER

*3. CONTACT:* FRALIN & WALDRON, INC. 90 TOWN CENTER STREET DALEVILLE, VIRGINIA 24083 PHONE: (540) 774-4415



## **ABBREVIATIONS**

| SE    | WATER SURFACE ELEVATION  |
|-------|--------------------------|
| D.    | OUTSIDE DIAMETER         |
| Η     | MANHOLE                  |
| NG    | CROSSING                 |
| PM    | GALLONS PER MINUTE       |
| 51    | POUNDS PER SQUARE INCH   |
| I.V.  | POST INDICATOR VALVE     |
| )R    | STANDARD DIMENSION RATIO |
| N     | MINIMUM                  |
| Τ.    | LATERAL                  |
| -     | STORM DRAIN              |
| RT.   | VERTICAL                 |
| ORIZ. | HORIZONTAL               |
| DG.   | BUILDING                 |
| Ρ.    | SEPARATION               |
| Ι.    | DROP INLET               |
| О.    | CLEANOUT                 |
| AX.   | MAXIMUM                  |
| F.    | FINISHED FLOOR           |
|       | FINISHED                 |