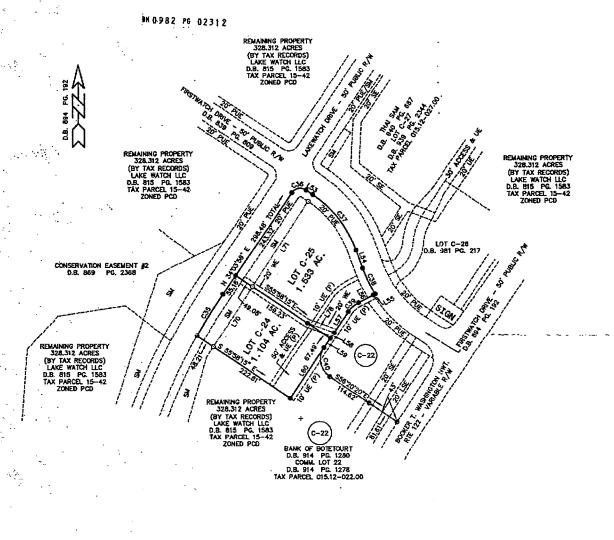

SURVEY FOR C24 AND C25 COMMERCIAL LOTS AT

LAKEWATCH PLANTATION PLANNED COMMERCIAL DEVELOPMENT DEVELOPED BY: LAKE WATCH, L.L.C. GILLS CREEK MAGISTERIAL DISTRICT FRANKLIN COUNTY, VIRGINIA SURVEYED MAY 16, 2010 PLAT PREPARED JULY 11, 2010 JOB NO. 21-04 SHEET 1 OF 2 SCALE: 1" = 100'

AREA IN PROPOSED LOTS: --- 2.637 ACRES

TOTAL AREA SUBDIVIDED: 2.637 ACRES

## NOTES

- LEGAL REFERENCE: PORTION OF DEED BOOK 815, PAGE 1583 (LAKEWATCH, L.L.C).
- TAX REFERENCE: PORTION OF 015.00-042.00 (LAKENATCH, L.L.C.)
- PROPERTY LOCATED IN HUD FLOOD HAZARD ZONE X. SEE COMMUNITY MEL NO. 5180610090 B BATED OCTOBER 5, 2001.
- SURVEY PERFORMED WITHOUT THE BENEFIT OF A TITLE REPORT AND MAY NOT INDICATE ALL ENCUMBRANCES ON THE PROPERTY.
- PROPERTY SERVED BY UNDERGROUND UTILITIES. EXACT LOCATION UNKNOWN
- PROPERTY SERVED BY FRANKLIN COUNTY PUBLIC WATER AND LAKEMATCH PLANTATION COMMUNITY SEPTIC SYSTEM.
- THE LOTS ON THIS PLAT ARE SUBJECT TO ALL EASEMENTS, RESERVATIONS, RESTRICTIONS, AND CONDITIONS IN THE DECLARATION OF RESTRICTIONS, COVENANTS AND CONDITIONS OF LACENTED PLANTATION, A PLANMED COMMERCIAL (RESIDENTIAL) DEVELOPMENT RECORDED IN THE CLERK'S OFFICE OF THE CIRCUIT COUNT OF FRANKLIN COUNTY, VIRGINIA, IN DEED BOOK 888, PAGE 1414; AND ALL APPLICABLE PROFFERS AND CONDITIONS ON FILE AT THE FRANKLIN COUNTY PLANNING DEPARTMENT FOR LAKEWATCH PLANTATION APPROVED WITH FILE NUMBER 05-10-01 AND AS AMENDED BY THE BOARD OF SUPERVISORS.
- CURRENT SEMER AVAILABLE: 94,895 GALLONS PER DAY (WITH FUTURE EXPANSION AVAILABLE).
  FRANKLIN COUNTY HEALTH DEPARTMENT APPROVAL REQUIRED FOR EACH LOT PRIOR TO
  DEVELOPMENT.

PHILIP W. NESTER, POB 827, ROCKY MOUNT, VA., 24151, PHONE: 540-483-3582

SURVEY FOR C24 AND C25 COMMERCIAL LOTS AT

LAKEWATCH PLANTATION
PLANNED COMMERCIAL DEVELOPMENT
DEVELOPED BY: LAKE WATCH, L.L.C.
GILLS CREEK MAGISTERIAL DISTRICT
FRANKLIN COUNTY, VIRGINIA
SURVEYED MAY 16, 2010
PLAT PREPARED JULY 11, 2010
JOB NO. 21-04
SHEET 2 OF 2
SCALE: 1" = 100'

|                | LEG                                                                                                                              |                                                                                                                | PROPERTY LINE<br>TIE LINE                                        |
|----------------|----------------------------------------------------------------------------------------------------------------------------------|----------------------------------------------------------------------------------------------------------------|------------------------------------------------------------------|
|                | •<br>•<br>•                                                                                                                      | FOUND IRON<br>SET 1/2" IF<br>POINT                                                                             |                                                                  |
| SE<br>SM<br>UE | DENOTES LANDSCAPIN<br>DENOTES PUBLIC UTI<br>DENOTES SEVER EASIA<br>DENOTES BLOPE MAIA<br>DENOTES UTILITY EA<br>DENOTES WATERLINE | IG EASEMENT LITY EASEMENT MENT TYPKANCE EASE SEMENT EASEMENT IN ITED COMM IN DEED BOY OF COVENANT FOR LAKENATO | EMENT  ON EASEMENTS,  OK 886, PAGE  S, CONDITIONS  H PLANTATION. |
| 100            | 0 1                                                                                                                              | 00 2                                                                                                           | 00 300                                                           |
|                |                                                                                                                                  |                                                                                                                |                                                                  |

| NUMBER | DELTA ANGLE | CHORD DIRECTION | TANGENT | RADIUS  | ARC LENGTH | CHORD LENGTH |
|--------|-------------|-----------------|---------|---------|------------|--------------|
| C35    | 04"33"35"   | N 314710° E     | 60.02   | 1507.44 | 119.97     | 119.94       |
| C36    | 90'00'00'   | N :79"03"58" E  | 25.00   | 25.00   | 39.27      | 35.36        |
| C37    | 36'23'20"   | S 37'44'22" E   | 90.39   | 275.00  | 174.65     | 171.73       |
| C38    | 12"20"08"   | S 25'42'48" E   | 35.12   | 325.00  | 69,97      | 59.84        |
|        | 28'33'34"   | S 48'20'45" W   | 17.17   | 67.47   | 33.63      | 33.28        |
| C40    | 90'24'18"   | \$ 11'08'11" E  | 50.35   | 50.00   | 78.69      | 70.96        |

| NUMBER | DIRECTION     | DISTANCE |
|--------|---------------|----------|
| L53    | S 55'56'02" E | 19.29    |
| L54    | S 19'32'42" E | 47.20    |
| L55    | S 62'37'31" W | 5.02     |
| L56    | S 62'37'31" W | 10.54    |
| 1.57   | S 34'03'58" W | 62.51    |
| L58    | S 34'03'58" W | 18.60    |
| L59    | S 34'03'58" W | 27.94    |
| L60    | S 34'03'58" W | 147.06   |
| L70    | N 324724 E    | 175.D4"  |
| L71    | N 32'47'24" E | 248.35   |
| 178    | S 69'47'23" E | 59.51    |